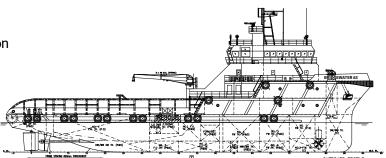

#### BRIDGEWATER 161 12,000BHP 156TBP 68M AHT FiFi 1/2

12,000BHP 156TBP Anchor Handling Tug Long Distance Ocean Towage & Salvage

- ► 12,000 BHP (9,000KW) Controllable Pitch Propulsion
- ▶ 800kw Bow Thruster and 600kw Stern Thruster
- ► Fuel Capacity : 2050 MT // Clear Deck 380 m2
- Deadweight Capacity 2,800 MT
- Emergency Rescue & Salvage & Oil Spill Response
- ► Fire-Fighting FiFi ½ Foam / Water Dual Monitor
- V-SAT Ku Band Intellian V85
- Environmental IMO Compliance
- Accommodation for 36 person
- 16 cabins with ensuite bathroom
- ► 6 Single Berth Cabin / 5 Double Berth Cabin / 5 x 4 Berth Cabin
- 1 Ship Office & Instrument Room
- ▶ 1 x 2 Berth Hospital Cabin with Ensuite Bathroom
- Galley with 2 Mess Room
- Recreation Room & Gym Facility
- Laundry Room
- ► PPE Changeout with Ensuite Bathroom

#### BRIDGEWATER 161 12,000BHP 156TBP 68M AHT FiFi 1/2

#### **BRIDGEWATER 161** 12,000BHP 156TBP 68M AHT FiFi 1/2

| MAIN PARTICULARS                                          |                                                                                        | OWNER / MANAGER                                                   | BRIDGEWATER OFFSHORE PTE LTD                    |
|-----------------------------------------------------------|----------------------------------------------------------------------------------------|-------------------------------------------------------------------|-------------------------------------------------|
| Vessel Name                                               | BRIDGEWATER 161                                                                        |                                                                   | KIM HENG MARINE & OILFIELD PTE LTD              |
| IMO No.                                                   | 9351842                                                                                |                                                                   | enquiry@kimheng.com.sg www.kimheng.com.sg       |
| Year Built                                                | 2007-03                                                                                | Telephone / Fax                                                   | (65) 6777 9990 / (65) 6778 9990                 |
| Place Built Port - Flag Registry                          | Japan Marine United Corp JAPAN SINGAPORE                                               | BRIDGE NAVIGATION EQUIPMENT                                       |                                                 |
| Callsign                                                  | S6HA7                                                                                  | S-Band Radar 10cm ARPA28                                          | 1 x Furuno FAR 2117S                            |
| Official No.                                              | 392061                                                                                 | X-Band Radar 3cm ARPA28                                           | 1 x Furuno FAR 2137S                            |
| GRT / NRT                                                 | 2658 / 797                                                                             | Auto Pilot cw rudder Indicator                                    | Tokimec PR-6000                                 |
| ABS Class Certificate No.                                 | 07161527                                                                               | Magnetic Compass                                                  | 2 x Tokimec SH-165A1                            |
| Class Notation                                            | ABS AA1 Anchor Handling Towing Salvage                                                 | Gyro Compass                                                      | Tokimec TG-8000 /8500                           |
|                                                           | Tug Circle E AMS Unrestricted Navigation                                               | Echo Sounder<br>AIS                                               | Furuno FE-700 with repeater FE720 Furuno FA-150 |
| MMSI                                                      | 565338000                                                                              | Navtex                                                            | Furuno NX-700 with printer NX-700A              |
| DIMENSIONS                                                |                                                                                        | Weather Fax                                                       | Furuno FAX-410                                  |
| Length - OA                                               | 68.00 M                                                                                | Wind Vane Anemometer                                              | Nippon Electric N-52+8205                       |
| Length - BP<br>Breadth - Moulded                          | 60.00 M<br>16.40 M                                                                     | Doppler Speed Log                                                 | Furuno DS-80                                    |
| Depth - Moulded                                           | 7.20 M                                                                                 | DGPS                                                              | FURUNO MD-550                                   |
| Designed Draft                                            | 5.20 M                                                                                 | GPS                                                               | 2 x FURUNO GP-150                               |
| Deadweight @ 6.00M draft                                  | 2800 tons Indicatively                                                                 | ECDIS (Multi function display)                                    | TRANSAS Navi-Sailor 4000                        |
| Main Cargo Deck ( L x B )                                 | 27.0 M X 13.3 M                                                                        | BRIDGE COMMUNICATION & MON                                        | IITORING EQUIPMENT                              |
| Free Deck Area                                            | 380 M2                                                                                 | IMMARSAT Comm C                                                   | Furuno FELCOM 15                                |
| Salvage Rope Hold (on deck)                               | 71 m3                                                                                  | Marine SSB Radio system                                           | Furuno FS2570C / HS2001                         |
| BULK CAPACITIES                                           |                                                                                        | VHF DSC                                                           | 2 x Furuno FM8800S                              |
| Fuel Oil (LSMGO)                                          | 2050 m3                                                                                | Portable VHF (GMDSS)                                              | 3 set ENTEL HT649                               |
| Diesel Oil Tank                                           | 200 m3                                                                                 | EPIRB 406 / 121.5 mhz /Sart                                       | THRANE SE406-11 / Ocean Signal S100             |
| Fresh Water<br>Water Ballast                              | 185.0 m3<br>980.0 m3                                                                   | Potable VHF(fire fighting)<br>Portable VHF Radio                  | 2 ENTEL HT944<br>5 x Motorola GP328             |
| Diesel Oil Service Tank                                   | 17 m3                                                                                  | Towing & Anchoring Handling                                       | Fukushima Control Panel                         |
| Lube Oil Tank                                             | 24 m3                                                                                  | Loud Hailer TalkBack System                                       | Nippon Hakuyo OHE-3167A                         |
| Sludge Tank                                               | 25 m3                                                                                  | CCTV surveillance system                                          | Anchor Handling & Bridgewatch                   |
| Dirty Oil Tank / Bilge Tank                               | 1 m3 / 7 m3                                                                            | Auto Telephone                                                    | Nippon Electronic OAE-7116                      |
| MACHINERY                                                 |                                                                                        | BNWAS System                                                      | Tokyo Keiki ADO-001                             |
| Main Engine Propulsion                                    | 2 x 4500kw@750rpm Wartsila 9L32 Diesel                                                 | V-SAT Ku Band Intellian V85 with                                  | 1024/ 512 MIR 128/64 CIR                        |
|                                                           | Engine SCH75-P53 CPP Propeller in Kort Nozzle                                          | FIRE FIGHTING CAPABILITY - ABS                                    | FiFi Class 1                                    |
| Bow Tunnel Thruster                                       | 1 x 12te thrust @ 800kw RR Kamewa TT1850                                               | Main Ship Fire Pump                                               | 1 x 75m3/h @90m head                            |
| Stern Tunnel Thruster<br>Auxilliary Diesel Genset         | 1 x 9.2te thrust @ 590kw RR Kamewa TT1650<br>2 x 300kw Leroy LSAM47.2M7 MAN D2876LE301 | Emergency Fire Pump                                               | 1 x 40m3/h @50m head                            |
| Shaft Generator                                           | 2 x 1200kw 415V/3P/50Hz Wartsila DSG74L2-4W                                            | Dual Foam/Water Monitor                                           | 2 x 600m3/h @120m                               |
| Emergency / Harbor Genset                                 | 1 x 60kw Leroy LSAM44.2VS3 MAN D0824LE201                                              | Ext Fire Pump Jason SRG256K01<br>Aker Kvarner JASON Eureka Fire F | 1 x 1200m3/h @140M head                         |
| Main Air Compressor                                       | 2 x 22m3/h Sanwa S8A 2 stage Air cooled                                                | Foam (Fire fighting) Tank                                         | 13 m3                                           |
| Aux Service Air Compressor                                | 1 x 30m3/h Sanwa S10A 2 Stage Air cooled                                               | Water Curtain Spray System                                        | Accommodation & main deck                       |
| PERFORMANCE & CONSUMPTION                                 |                                                                                        | Consilium NSAC-1 Fixed Fire Figh                                  | ting CO2 system                                 |
| Maximum Speed @design draft                               | 14.5 Kts @ 46 mt/day (@100% MCR)                                                       | LIFE SAVING AND STANDBY RESC                                      |                                                 |
| Service Speed (Full Ahead)                                | 13 Kts @ 38 mt/day (@85% MCR)                                                          | Fitted in Compliance with IMO SO                                  |                                                 |
| Service Speed (3/4 Ahead)                                 | 11 Kts @ 31mt/day (@70% MCR)                                                           | NDA16 SWL 21kN Launching & Re                                     |                                                 |
| Economical Speed (Half Ahead)<br>Slow Speed ( Slow Ahead) | 9.0 Kts @23 mt/day (@57% MCR)<br>6.0 kts @21 mt /day (@52% MCR)                        | NDA16 Davit with 6-pax Norsafe N                                  |                                                 |
| Outport Standby Operations                                | 6.0 mt / day                                                                           | NDA16 Davit with 6-pax Norsafe N                                  | /K I Rigid Work Boat                            |
| Anchor in Port                                            | 1.5mt / day                                                                            | ANTI POLLUTION & SALVAGE CAP                                      |                                                 |
| ANCHOR HANDLING TOWING EQU                                | IPMENT                                                                                 | Dispersant Storage Capacity                                       | 13 m3                                           |
| Bollard Pull Approximately                                | 156 tonnes                                                                             | Dispersant Spray Boom 6Mtr                                        | 2 Set                                           |
| Anchor Handling Towing Winch                              | Double drum waterfall Brattvaag SL300/ BSL300W                                         | Emergency Anti Pollution Kit                                      | 1 set                                           |
| Line Pull Capacity                                        | 300 tonnes @ 1st layer                                                                 | External Oil Recovery System                                      | Optional IMO TIER 1 Capability                  |
| Brake Holding Capacity                                    | 400 tonnes @ 1st layer                                                                 | ACCOMMODATION & FACILITIES                                        |                                                 |
| Towing Drum Capacity Max                                  | Wire diameter 76mm x 1500 m length                                                     |                                                                   | rconditioning System for 36 Persons             |
| Anchor Handling Drum Max Storage Reel w/spare wire        | Wire diameter 76mm x 1500 m length Wire diameter 76mm x 1500 m length                  |                                                                   | erth; 5 x 4 berth c/w Ensuite Bathroom          |
| Towing Pins                                               | 1 x Karmoy Retractable SWL 200 tonnes                                                  | 1 Hospital cw 2 x Single Berth , Sh                               | ·                                               |
| Shark Jaws / Karm Fork                                    | 1 x Karmoy Retractable SWL 350 tonnes                                                  | Galley, Mess Room, Recreation Ro                                  | oom, Gymnasium Room                             |
| Stern roller Manabe Zoki                                  | Dia. 2m x Length 4.5m SWL 350 tonnes                                                   | Dry Provision Store, Cold Room &                                  |                                                 |
| DECK MACHINERY AND MOORING                                | EQUIPMENT                                                                              | 1 x Laundry Room ; 1 x PPE Chang                                  | je Out locker Room                              |
| Recovery / Tugger Winch                                   | 2 x SWL 20 te RECW3-20/610 Dia 26mm x 200m                                             | ENVIRONMENTAL IMO MARPOL O                                        | COMPLIANCE                                      |
| Capstan                                                   | 2 x SWL 10 te HCAS-10/450 Electro Capstan                                              | Taiko Kikai SBT40 SCT-200P Sew                                    |                                                 |
| Deck Crane                                                | 1 x SWL 2t @14m Hyd Telescopic TTS GPT 80-2-14                                         | 15-ppm Taiko Kikai USH-05 Oily V                                  | Vater Separator of 0.5m3/hr                     |
| Anchor Windlass                                           | 1 x SWL 10te F3236-W210 double                                                         | Water Maker Sasakura KE-15 15                                     | -                                               |
|                                                           | gypsy windlass with 2 warping drum                                                     | Alfa Laval SA821 fuel Oil Purifier                                |                                                 |
| Anchor Chain                                              | 2 x dia 38 mm x 880 m U3 studlink anchor chain                                         | Anti Air Pollution Engines Exhaust                                | •                                               |
| Anchor                                                    | 2 x AC14 HHP 1710Kg Anchor                                                             | Salvage Wreck Recovery & Oil Spil                                 | i containment Capability                        |