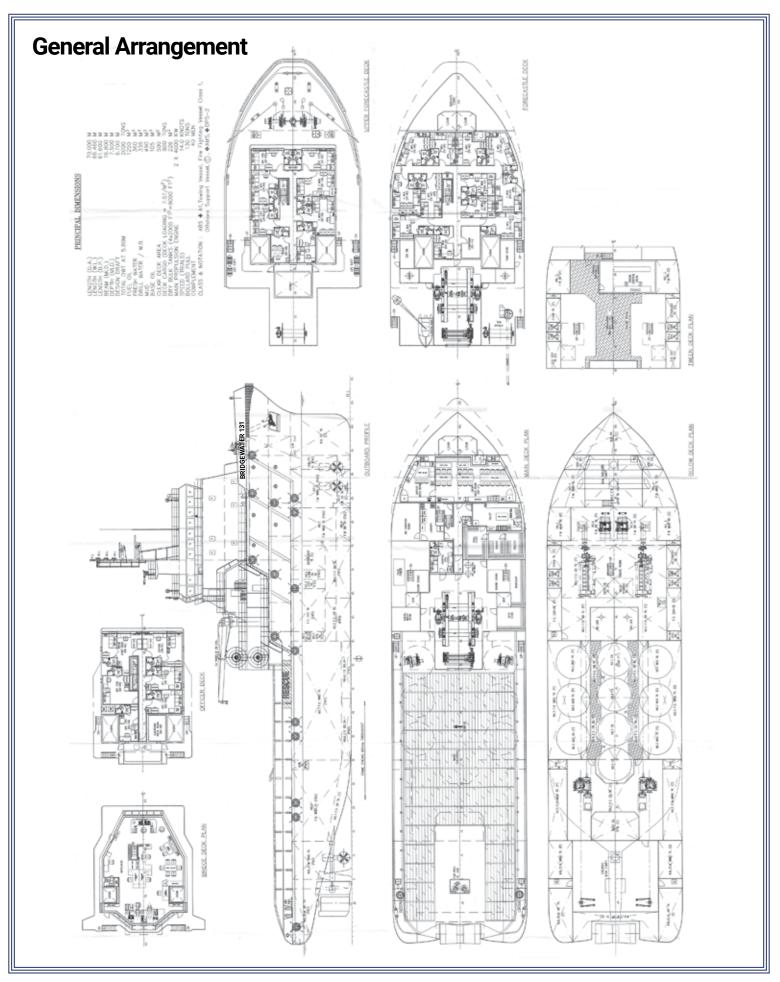

| 3 | Bridgewater 130 | AHTS-DP2 | 2708 / 812 | 10800 | 130     | 70 | 2180 | 500 | 1 | 2009 | SGP |
|---|-----------------|----------|------------|-------|---------|----|------|-----|---|------|-----|
| 4 | Bridgewater 131 | AHTS-DP2 | 2708 / 812 | 10800 | 130     | 70 | 2180 | 500 | 1 | 2009 | MY  |
| 5 | Bridgewater 132 | AHTS-DP2 | 2708 / 812 | 10800 | 130     | 70 | 2180 | 500 | 1 | 2010 | MY  |
| 6 | Bridgewater 108 | AHTS-DP2 | 2759 / 827 | 8320  | 110     | 75 | 2500 | 500 | 1 | 2012 | МІ  |
| 7 | Mazu 60         | AHTS-DP1 | 1678 / 503 | 5150  | 65      | 60 | 1356 | 360 | 1 | 2011 | MY  |
| 8 | Bridgewater 63  | AHTS     | 1678 / 503 | 5150  | 65      | 60 | 1360 | 360 | 1 | 2010 | MY  |
| 9 | Bridgewater 68  | AHTS     | 1678 / 503 | 5150  | 60 - 70 | 60 | 1360 | 360 | 1 | 2007 | MY  |