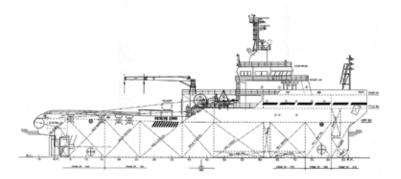

#### BRIDGEWATER 161 12,000BHP 156TBP 68M AHT FiFi 1/2

12,000BHP 156TBP Anchor Handling Tug Long Distance Ocean Towage & Salvage

- ► 12,000 BHP (9,000KW) Controllable Pitch Propulsion
- ▶ 800kw Bow Thruster and 600kw Stern Thruster
- ► Fuel Capacity : 2050 MT // Clear Deck 380 m2
- Deadweight Capacity 2,800 MT
- Emergency Rescue & Salvage & Oil Spill Response
- ► Fire-Fighting FiFi ½ Foam / Water Dual Monitor
- V-SAT Ku Band Intellian V85
- Environmental IMO Compliance
- Accommodation for 36 person
- 16 cabins with ensuite bathroom
- ► 6 Single Berth Cabin / 5 Double Berth Cabin / 5 x 4 Berth Cabin
- 1 Ship Office & Instrument Room
- ▶ 1 x 2 Berth Hospital Cabin with Ensuite Bathroom
- Galley with 2 Mess Room
- Recreation Room & Gym Facility
- Laundry Room
- ► PPE Changeout with Ensuite Bathroom

#### **BRIDGEWATER 161** 12,000BHP 156TBP 68M AHT FiFi 1/2

| MAIN PARTICULARS                                          |                                                                                        | OWNER / MANAGER                                                   | BRIDGEWATER OFFSHORE PTE LTD                    |
|-----------------------------------------------------------|----------------------------------------------------------------------------------------|-------------------------------------------------------------------|-------------------------------------------------|
| Vessel Name                                               | BRIDGEWATER 161                                                                        |                                                                   | KIM HENG MARINE & OILFIELD PTE LTD              |
| IMO No.                                                   | 9351842                                                                                |                                                                   | enquiry@kimheng.com.sg www.kimheng.com.sg       |
| Year Built                                                | 2007-03                                                                                | Telephone / Fax                                                   | (65) 6777 9990 / (65) 6778 9990                 |
| Place Built Port - Flag Registry                          | Japan Marine United Corp JAPAN SINGAPORE                                               | BRIDGE NAVIGATION EQUIPMENT                                       |                                                 |
| Callsign                                                  | S6HA7                                                                                  | S-Band Radar 10cm ARPA28                                          | 1 x Furuno FAR 2117S                            |
| Official No.                                              | 392061                                                                                 | X-Band Radar 3cm ARPA28                                           | 1 x Furuno FAR 2137S                            |
| GRT / NRT                                                 | 2658 / 797                                                                             | Auto Pilot cw rudder Indicator                                    | Tokimec PR-6000                                 |
| ABS Class Certificate No.                                 | 07161527                                                                               | Magnetic Compass                                                  | 2 x Tokimec SH-165A1                            |
| Class Notation                                            | ABS AA1 Anchor Handling Towing Salvage                                                 | Gyro Compass                                                      | Tokimec TG-8000 /8500                           |
|                                                           | Tug Circle E AMS Unrestricted Navigation                                               | Echo Sounder<br>AIS                                               | Furuno FE-700 with repeater FE720 Furuno FA-150 |
| MMSI                                                      | 565338000                                                                              | Navtex                                                            | Furuno NX-700 with printer NX-700A              |
| DIMENSIONS                                                |                                                                                        | Weather Fax                                                       | Furuno FAX-410                                  |
| Length - OA                                               | 68.00 M                                                                                | Wind Vane Anemometer                                              | Nippon Electric N-52+8205                       |
| Length - BP<br>Breadth - Moulded                          | 60.00 M<br>16.40 M                                                                     | Doppler Speed Log                                                 | Furuno DS-80                                    |
| Depth - Moulded                                           | 7.20 M                                                                                 | DGPS                                                              | FURUNO MD-550                                   |
| Designed Draft                                            | 5.20 M                                                                                 | GPS                                                               | 2 x FURUNO GP-150                               |
| Deadweight @ 6.00M draft                                  | 2800 tons Indicatively                                                                 | ECDIS (Multi function display)                                    | TRANSAS Navi-Sailor 4000                        |
| Main Cargo Deck ( L x B )                                 | 27.0 M X 13.3 M                                                                        | BRIDGE COMMUNICATION & MON                                        | IITORING EQUIPMENT                              |
| Free Deck Area                                            | 380 M2                                                                                 | IMMARSAT Comm C                                                   | Furuno FELCOM 15                                |
| Salvage Rope Hold (on deck)                               | 71 m3                                                                                  | Marine SSB Radio system                                           | Furuno FS2570C / HS2001                         |
| BULK CAPACITIES                                           |                                                                                        | VHF DSC                                                           | 2 x Furuno FM8800S                              |
| Fuel Oil (LSMGO)                                          | 2050 m3                                                                                | Portable VHF (GMDSS)                                              | 3 set ENTEL HT649                               |
| Diesel Oil Tank                                           | 200 m3                                                                                 | EPIRB 406 / 121.5 mhz /Sart                                       | THRANE SE406-11 / Ocean Signal S100             |
| Fresh Water<br>Water Ballast                              | 185.0 m3<br>980.0 m3                                                                   | Potable VHF(fire fighting)<br>Portable VHF Radio                  | 2 ENTEL HT944<br>5 x Motorola GP328             |
| Diesel Oil Service Tank                                   | 17 m3                                                                                  | Towing & Anchoring Handling                                       | Fukushima Control Panel                         |
| Lube Oil Tank                                             | 24 m3                                                                                  | Loud Hailer TalkBack System                                       | Nippon Hakuyo OHE-3167A                         |
| Sludge Tank                                               | 25 m3                                                                                  | CCTV surveillance system                                          | Anchor Handling & Bridgewatch                   |
| Dirty Oil Tank / Bilge Tank                               | 1 m3 / 7 m3                                                                            | Auto Telephone                                                    | Nippon Electronic OAE-7116                      |
| MACHINERY                                                 |                                                                                        | BNWAS System                                                      | Tokyo Keiki ADO-001                             |
| Main Engine Propulsion                                    | 2 x 4500kw@750rpm Wartsila 9L32 Diesel                                                 | V-SAT Ku Band Intellian V85 with                                  | 1024/ 512 MIR 128/64 CIR                        |
|                                                           | Engine SCH75-P53 CPP Propeller in Kort Nozzle                                          | FIRE FIGHTING CAPABILITY - ABS                                    | FiFi Class 1                                    |
| Bow Tunnel Thruster                                       | 1 x 12te thrust @ 800kw RR Kamewa TT1850                                               | Main Ship Fire Pump                                               | 1 x 75m3/h @90m head                            |
| Stern Tunnel Thruster<br>Auxilliary Diesel Genset         | 1 x 9.2te thrust @ 590kw RR Kamewa TT1650<br>2 x 300kw Leroy LSAM47.2M7 MAN D2876LE301 | Emergency Fire Pump                                               | 1 x 40m3/h @50m head                            |
| Shaft Generator                                           | 2 x 1200kw 415V/3P/50Hz Wartsila DSG74L2-4W                                            | Dual Foam/Water Monitor                                           | 2 x 600m3/h @120m                               |
| Emergency / Harbor Genset                                 | 1 x 60kw Leroy LSAM44.2VS3 MAN D0824LE201                                              | Ext Fire Pump Jason SRG256K01<br>Aker Kvarner JASON Eureka Fire F | 1 x 1200m3/h @140M head                         |
| Main Air Compressor                                       | 2 x 22m3/h Sanwa S8A 2 stage Air cooled                                                | Foam (Fire fighting) Tank                                         | 13 m3                                           |
| Aux Service Air Compressor                                | 1 x 30m3/h Sanwa S10A 2 Stage Air cooled                                               | Water Curtain Spray System                                        | Accommodation & main deck                       |
| PERFORMANCE & CONSUMPTION                                 |                                                                                        | Consilium NSAC-1 Fixed Fire Figh                                  | ting CO2 system                                 |
| Maximum Speed @design draft                               | 14.5 Kts @ 46 mt/day (@100% MCR)                                                       | LIFE SAVING AND STANDBY RESC                                      |                                                 |
| Service Speed (Full Ahead)                                | 13 Kts @ 38 mt/day (@85% MCR)                                                          | Fitted in Compliance with IMO SO                                  |                                                 |
| Service Speed (3/4 Ahead)                                 | 11 Kts @ 31mt/day (@70% MCR)                                                           | NDA16 SWL 21kN Launching & Re                                     |                                                 |
| Economical Speed (Half Ahead)<br>Slow Speed ( Slow Ahead) | 9.0 Kts @23 mt/day (@57% MCR)<br>6.0 kts @21 mt /day (@52% MCR)                        | NDA16 Davit with 6-pax Norsafe N                                  |                                                 |
| Outport Standby Operations                                | 6.0 mt / day                                                                           | NDA16 Davit with 6-pax Norsafe N                                  | /K I Rigid Work Boat                            |
| Anchor in Port                                            | 1.5mt / day                                                                            | ANTI POLLUTION & SALVAGE CAP                                      |                                                 |
| ANCHOR HANDLING TOWING EQU                                | IPMENT                                                                                 | Dispersant Storage Capacity                                       | 13 m3                                           |
| Bollard Pull Approximately                                | 156 tonnes                                                                             | Dispersant Spray Boom 6Mtr                                        | 2 Set                                           |
| Anchor Handling Towing Winch                              | Double drum waterfall Brattvaag SL300/ BSL300W                                         | Emergency Anti Pollution Kit                                      | 1 set                                           |
| Line Pull Capacity                                        | 300 tonnes @ 1st layer                                                                 | External Oil Recovery System                                      | Optional IMO TIER 1 Capability                  |
| Brake Holding Capacity                                    | 400 tonnes @ 1st layer                                                                 | ACCOMMODATION & FACILITIES                                        |                                                 |
| Towing Drum Capacity Max                                  | Wire diameter 76mm x 1500 m length                                                     |                                                                   | rconditioning System for 36 Persons             |
| Anchor Handling Drum Max Storage Reel w/spare wire        | Wire diameter 76mm x 1500 m length Wire diameter 76mm x 1500 m length                  |                                                                   | erth; 5 x 4 berth c/w Ensuite Bathroom          |
| Towing Pins                                               | 1 x Karmoy Retractable SWL 200 tonnes                                                  | 1 Hospital cw 2 x Single Berth , Sh                               | ·                                               |
| Shark Jaws / Karm Fork                                    | 1 x Karmoy Retractable SWL 350 tonnes                                                  | Galley, Mess Room, Recreation Ro                                  | oom, Gymnasium Room                             |
| Stern roller Manabe Zoki                                  | Dia. 2m x Length 4.5m SWL 350 tonnes                                                   | Dry Provision Store, Cold Room &                                  |                                                 |
| DECK MACHINERY AND MOORING                                | EQUIPMENT                                                                              | 1 x Laundry Room ; 1 x PPE Chang                                  | je Out locker Room                              |
| Recovery / Tugger Winch                                   | 2 x SWL 20 te RECW3-20/610 Dia 26mm x 200m                                             | ENVIRONMENTAL IMO MARPOL O                                        | COMPLIANCE                                      |
| Capstan                                                   | 2 x SWL 10 te HCAS-10/450 Electro Capstan                                              | Taiko Kikai SBT40 SCT-200P Sew                                    |                                                 |
| Deck Crane                                                | 1 x SWL 2t @14m Hyd Telescopic TTS GPT 80-2-14                                         | 15-ppm Taiko Kikai USH-05 Oily V                                  | Vater Separator of 0.5m3/hr                     |
| Anchor Windlass                                           | 1 x SWL 10te F3236-W210 double                                                         | Water Maker Sasakura KE-15 15                                     | -                                               |
|                                                           | gypsy windlass with 2 warping drum                                                     | Alfa Laval SA821 fuel Oil Purifier                                |                                                 |
| Anchor Chain                                              | 2 x dia 38 mm x 880 m U3 studlink anchor chain                                         | Anti Air Pollution Engines Exhaust                                | •                                               |
| Anchor                                                    | 2 x AC14 HHP 1710Kg Anchor                                                             | Salvage Wreck Recovery & Oil Spil                                 | i containment Capability                        |