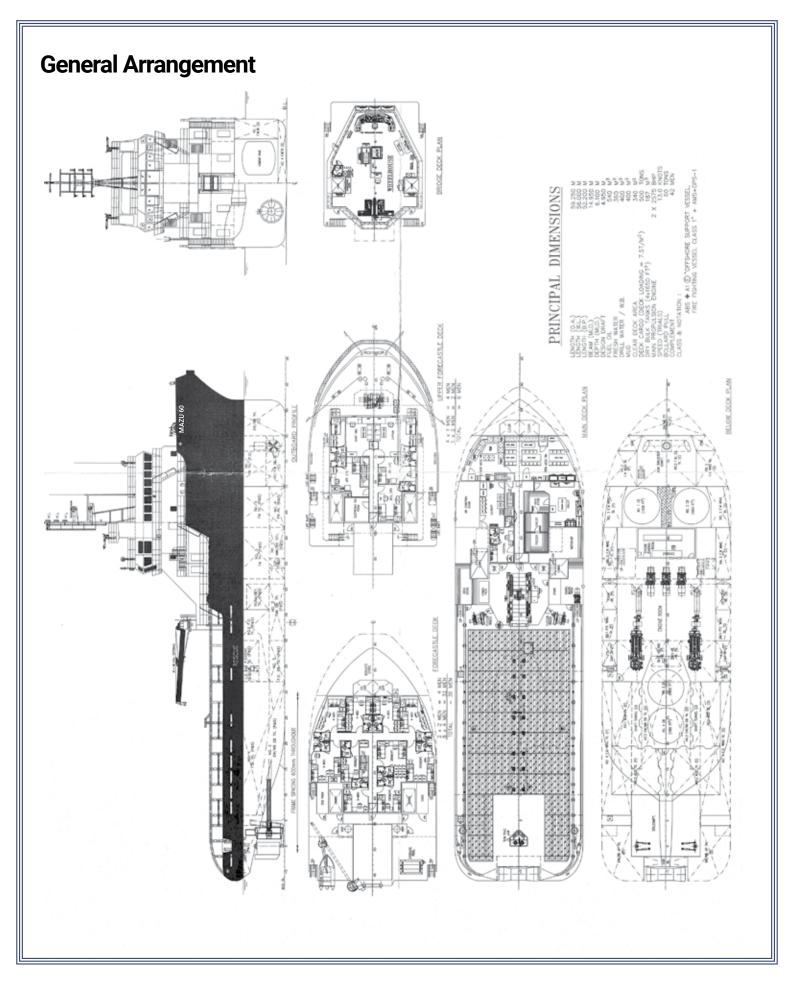

#### BRIDGEWATER 161 12,000BHP 156TBP 68M AHT FiFi 1/2

12,000BHP 156TBP Anchor Handling Tug Long Distance Ocean Towage & Salvage

- ► 12,000 BHP (9,000KW) Controllable Pitch Propulsion
- ▶ 800kw Bow Thruster and 600kw Stern Thruster
- ► Fuel Capacity : 2050 MT // Clear Deck 380 m2
- Deadweight Capacity 2,800 MT
- Emergency Rescue & Salvage & Oil Spill Response
- ► Fire-Fighting FiFi ½ Foam / Water Dual Monitor
- V-SAT Ku Band Intellian V85
- Environmental IMO Compliance
- Accommodation for 36 person
- 16 cabins with ensuite bathroom
- ► 6 Single Berth Cabin / 5 Double Berth Cabin / 5 x 4 Berth Cabin
- 1 Ship Office & Instrument Room
- ▶ 1 x 2 Berth Hospital Cabin with Ensuite Bathroom
- Galley with 2 Mess Room
- Recreation Room & Gym Facility
- Laundry Room
- ► PPE Changeout with Ensuite Bathroom

#### BRIDGEWATER 161 12,000BHP 156TBP 68M AHT FiFi 1/2

#### **BRIDGEWATER 161** 12,000BHP 156TBP 68M AHT FiFi 1/2

| MAIN PARTICULARS                                          |                                                                                        | OWNER / MANAGER                                                   | BRIDGEWATER OFFSHORE PTE LTD                    |
|-----------------------------------------------------------|----------------------------------------------------------------------------------------|-------------------------------------------------------------------|-------------------------------------------------|
| Vessel Name                                               | BRIDGEWATER 161                                                                        |                                                                   | KIM HENG MARINE & OILFIELD PTE LTD              |
| IMO No.                                                   | 9351842                                                                                |                                                                   | enquiry@kimheng.com.sg www.kimheng.com.sg       |
| Year Built                                                | 2007-03                                                                                | Telephone / Fax                                                   | (65) 6777 9990 / (65) 6778 9990                 |
| Place Built Port - Flag Registry                          | Japan Marine United Corp JAPAN SINGAPORE                                               | BRIDGE NAVIGATION EQUIPMENT                                       |                                                 |
| Callsign                                                  | S6HA7                                                                                  | S-Band Radar 10cm ARPA28                                          | 1 x Furuno FAR 2117S                            |
| Official No.                                              | 392061                                                                                 | X-Band Radar 3cm ARPA28                                           | 1 x Furuno FAR 2137S                            |
| GRT / NRT                                                 | 2658 / 797                                                                             | Auto Pilot cw rudder Indicator                                    | Tokimec PR-6000                                 |
| ABS Class Certificate No.                                 | 07161527                                                                               | Magnetic Compass                                                  | 2 x Tokimec SH-165A1                            |
| Class Notation                                            | ABS AA1 Anchor Handling Towing Salvage                                                 | Gyro Compass                                                      | Tokimec TG-8000 /8500                           |
|                                                           | Tug Circle E AMS Unrestricted Navigation                                               | Echo Sounder<br>AIS                                               | Furuno FE-700 with repeater FE720 Furuno FA-150 |
| MMSI                                                      | 565338000                                                                              | Navtex                                                            | Furuno NX-700 with printer NX-700A              |
| DIMENSIONS                                                |                                                                                        | Weather Fax                                                       | Furuno FAX-410                                  |
| Length - OA                                               | 68.00 M                                                                                | Wind Vane Anemometer                                              | Nippon Electric N-52+8205                       |
| Length - BP<br>Breadth - Moulded                          | 60.00 M<br>16.40 M                                                                     | Doppler Speed Log                                                 | Furuno DS-80                                    |
| Depth - Moulded                                           | 7.20 M                                                                                 | DGPS                                                              | FURUNO MD-550                                   |
| Designed Draft                                            | 5.20 M                                                                                 | GPS                                                               | 2 x FURUNO GP-150                               |
| Deadweight @ 6.00M draft                                  | 2800 tons Indicatively                                                                 | ECDIS (Multi function display)                                    | TRANSAS Navi-Sailor 4000                        |
| Main Cargo Deck ( L x B )                                 | 27.0 M X 13.3 M                                                                        | BRIDGE COMMUNICATION & MON                                        | IITORING EQUIPMENT                              |
| Free Deck Area                                            | 380 M2                                                                                 | IMMARSAT Comm C                                                   | Furuno FELCOM 15                                |
| Salvage Rope Hold (on deck)                               | 71 m3                                                                                  | Marine SSB Radio system                                           | Furuno FS2570C / HS2001                         |
| BULK CAPACITIES                                           |                                                                                        | VHF DSC                                                           | 2 x Furuno FM8800S                              |
| Fuel Oil (LSMGO)                                          | 2050 m3                                                                                | Portable VHF (GMDSS)                                              | 3 set ENTEL HT649                               |
| Diesel Oil Tank                                           | 200 m3                                                                                 | EPIRB 406 / 121.5 mhz /Sart                                       | THRANE SE406-11 / Ocean Signal S100             |
| Fresh Water<br>Water Ballast                              | 185.0 m3<br>980.0 m3                                                                   | Potable VHF(fire fighting)<br>Portable VHF Radio                  | 2 ENTEL HT944<br>5 x Motorola GP328             |
| Diesel Oil Service Tank                                   | 17 m3                                                                                  | Towing & Anchoring Handling                                       | Fukushima Control Panel                         |
| Lube Oil Tank                                             | 24 m3                                                                                  | Loud Hailer TalkBack System                                       | Nippon Hakuyo OHE-3167A                         |
| Sludge Tank                                               | 25 m3                                                                                  | CCTV surveillance system                                          | Anchor Handling & Bridgewatch                   |
| Dirty Oil Tank / Bilge Tank                               | 1 m3 / 7 m3                                                                            | Auto Telephone                                                    | Nippon Electronic OAE-7116                      |
| MACHINERY                                                 |                                                                                        | BNWAS System                                                      | Tokyo Keiki ADO-001                             |
| Main Engine Propulsion                                    | 2 x 4500kw@750rpm Wartsila 9L32 Diesel                                                 | V-SAT Ku Band Intellian V85 with                                  | 1024/ 512 MIR 128/64 CIR                        |
|                                                           | Engine SCH75-P53 CPP Propeller in Kort Nozzle                                          | FIRE FIGHTING CAPABILITY - ABS                                    | FiFi Class 1                                    |
| Bow Tunnel Thruster                                       | 1 x 12te thrust @ 800kw RR Kamewa TT1850                                               | Main Ship Fire Pump                                               | 1 x 75m3/h @90m head                            |
| Stern Tunnel Thruster<br>Auxilliary Diesel Genset         | 1 x 9.2te thrust @ 590kw RR Kamewa TT1650<br>2 x 300kw Leroy LSAM47.2M7 MAN D2876LE301 | Emergency Fire Pump                                               | 1 x 40m3/h @50m head                            |
| Shaft Generator                                           | 2 x 1200kw 415V/3P/50Hz Wartsila DSG74L2-4W                                            | Dual Foam/Water Monitor                                           | 2 x 600m3/h @120m                               |
| Emergency / Harbor Genset                                 | 1 x 60kw Leroy LSAM44.2VS3 MAN D0824LE201                                              | Ext Fire Pump Jason SRG256K01<br>Aker Kvarner JASON Eureka Fire F | 1 x 1200m3/h @140M head                         |
| Main Air Compressor                                       | 2 x 22m3/h Sanwa S8A 2 stage Air cooled                                                | Foam (Fire fighting) Tank                                         | 13 m3                                           |
| Aux Service Air Compressor                                | 1 x 30m3/h Sanwa S10A 2 Stage Air cooled                                               | Water Curtain Spray System                                        | Accommodation & main deck                       |
| PERFORMANCE & CONSUMPTION                                 |                                                                                        | Consilium NSAC-1 Fixed Fire Figh                                  | ting CO2 system                                 |
| Maximum Speed @design draft                               | 14.5 Kts @ 46 mt/day (@100% MCR)                                                       | LIFE SAVING AND STANDBY RESC                                      |                                                 |
| Service Speed (Full Ahead)                                | 13 Kts @ 38 mt/day (@85% MCR)                                                          | Fitted in Compliance with IMO SO                                  |                                                 |
| Service Speed (3/4 Ahead)                                 | 11 Kts @ 31mt/day (@70% MCR)                                                           | NDA16 SWL 21kN Launching & Re                                     |                                                 |
| Economical Speed (Half Ahead)<br>Slow Speed ( Slow Ahead) | 9.0 Kts @23 mt/day (@57% MCR)<br>6.0 kts @21 mt /day (@52% MCR)                        | NDA16 Davit with 6-pax Norsafe N                                  |                                                 |
| Outport Standby Operations                                | 6.0 mt / day                                                                           | NDA16 Davit with 6-pax Norsafe N                                  | /K I Rigid Work Boat                            |
| Anchor in Port                                            | 1.5mt / day                                                                            | ANTI POLLUTION & SALVAGE CAP                                      |                                                 |
| ANCHOR HANDLING TOWING EQU                                | IPMENT                                                                                 | Dispersant Storage Capacity                                       | 13 m3                                           |
| Bollard Pull Approximately                                | 156 tonnes                                                                             | Dispersant Spray Boom 6Mtr                                        | 2 Set                                           |
| Anchor Handling Towing Winch                              | Double drum waterfall Brattvaag SL300/ BSL300W                                         | Emergency Anti Pollution Kit                                      | 1 set                                           |
| Line Pull Capacity                                        | 300 tonnes @ 1st layer                                                                 | External Oil Recovery System                                      | Optional IMO TIER 1 Capability                  |
| Brake Holding Capacity                                    | 400 tonnes @ 1st layer                                                                 | ACCOMMODATION & FACILITIES                                        |                                                 |
| Towing Drum Capacity Max                                  | Wire diameter 76mm x 1500 m length                                                     |                                                                   | rconditioning System for 36 Persons             |
| Anchor Handling Drum Max Storage Reel w/spare wire        | Wire diameter 76mm x 1500 m length Wire diameter 76mm x 1500 m length                  |                                                                   | erth; 5 x 4 berth c/w Ensuite Bathroom          |
| Towing Pins                                               | 1 x Karmoy Retractable SWL 200 tonnes                                                  | 1 Hospital cw 2 x Single Berth , Sh                               | ·                                               |
| Shark Jaws / Karm Fork                                    | 1 x Karmoy Retractable SWL 350 tonnes                                                  | Galley, Mess Room, Recreation Ro                                  | oom, Gymnasium Room                             |
| Stern roller Manabe Zoki                                  | Dia. 2m x Length 4.5m SWL 350 tonnes                                                   | Dry Provision Store, Cold Room &                                  |                                                 |
| DECK MACHINERY AND MOORING                                | EQUIPMENT                                                                              | 1 x Laundry Room ; 1 x PPE Chang                                  | je Out locker Room                              |
| Recovery / Tugger Winch                                   | 2 x SWL 20 te RECW3-20/610 Dia 26mm x 200m                                             | ENVIRONMENTAL IMO MARPOL O                                        | COMPLIANCE                                      |
| Capstan                                                   | 2 x SWL 10 te HCAS-10/450 Electro Capstan                                              | Taiko Kikai SBT40 SCT-200P Sew                                    |                                                 |
| Deck Crane                                                | 1 x SWL 2t @14m Hyd Telescopic TTS GPT 80-2-14                                         | 15-ppm Taiko Kikai USH-05 Oily V                                  | Vater Separator of 0.5m3/hr                     |
| Anchor Windlass                                           | 1 x SWL 10te F3236-W210 double                                                         | Water Maker Sasakura KE-15 15                                     | -                                               |
|                                                           | gypsy windlass with 2 warping drum                                                     | Alfa Laval SA821 fuel Oil Purifier                                |                                                 |
| Anchor Chain                                              | 2 x dia 38 mm x 880 m U3 studlink anchor chain                                         | Anti Air Pollution Engines Exhaust                                | •                                               |
| Anchor                                                    | 2 x AC14 HHP 1710Kg Anchor                                                             | Salvage Wreck Recovery & Oil Spil                                 | i containment Capability                        |