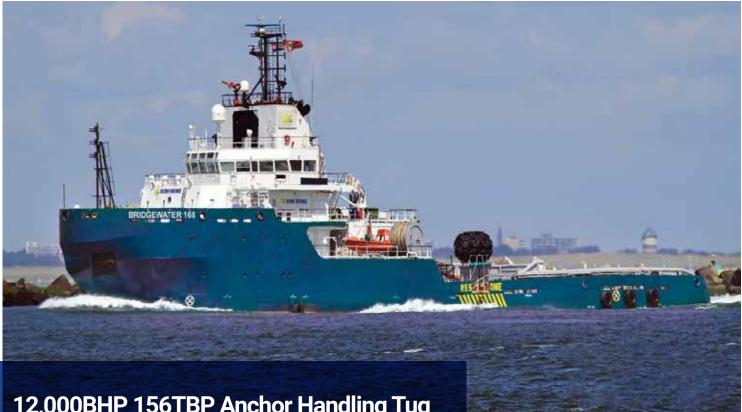

#### BRIDGEWATER 161 12,000BHP 156TBP 68M AHT FiFi 1/2

12,000BHP 156TBP Anchor Handling Tug Long Distance Ocean Towage & Salvage

- ► 12,000 BHP (9,000KW) Controllable Pitch Propulsion
- ▶ 800kw Bow Thruster and 600kw Stern Thruster
- ► Fuel Capacity : 2050 MT // Clear Deck 380 m2
- Deadweight Capacity 2,800 MT
- Emergency Rescue & Salvage & Oil Spill Response
- ► Fire-Fighting FiFi ½ Foam / Water Dual Monitor
- V-SAT Ku Band Intellian V85
- Environmental IMO Compliance
- Accommodation for 36 person
- 16 cabins with ensuite bathroom
- ► 6 Single Berth Cabin / 5 Double Berth Cabin / 5 x 4 Berth Cabin
- 1 Ship Office & Instrument Room
- ▶ 1 x 2 Berth Hospital Cabin with Ensuite Bathroom
- Galley with 2 Mess Room
- Recreation Room & Gym Facility
- Laundry Room
- ► PPE Changeout with Ensuite Bathroom