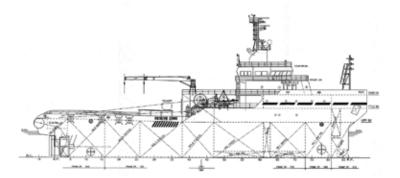

#### BRIDGEWATER 161 12,000BHP 156TBP 68M AHT FiFi 1/2

12,000BHP 156TBP Anchor Handling Tug Long Distance Ocean Towage & Salvage

- ► 12,000 BHP (9,000KW) Controllable Pitch Propulsion
- ▶ 800kw Bow Thruster and 600kw Stern Thruster
- ► Fuel Capacity : 2050 MT // Clear Deck 380 m2
- Deadweight Capacity 2,800 MT
- Emergency Rescue & Salvage & Oil Spill Response
- ► Fire-Fighting FiFi ½ Foam / Water Dual Monitor
- V-SAT Ku Band Intellian V85
- Environmental IMO Compliance
- Accommodation for 36 person
- 16 cabins with ensuite bathroom
- ► 6 Single Berth Cabin / 5 Double Berth Cabin / 5 x 4 Berth Cabin
- 1 Ship Office & Instrument Room
- ▶ 1 x 2 Berth Hospital Cabin with Ensuite Bathroom
- Galley with 2 Mess Room
- Recreation Room & Gym Facility
- Laundry Room
- ► PPE Changeout with Ensuite Bathroom

#### BRIDGEWATER 161 12,000BHP 156TBP 68M AHT FiFi 1/2

#### **BRIDGEWATER 161** 12,000BHP 156TBP 68M AHT FiFi 1/2

| MAIN PARTICULARS                                          |                                                                                        | OWNER / MANAGER                                                   | BRIDGEWATER OFFSHORE PTE LTD                    |
|-----------------------------------------------------------|----------------------------------------------------------------------------------------|-------------------------------------------------------------------|-------------------------------------------------|
| Vessel Name                                               | BRIDGEWATER 161                                                                        |                                                                   | KIM HENG MARINE & OILFIELD PTE LTD              |
| IMO No.                                                   | 9351842                                                                                |                                                                   | enquiry@kimheng.com.sg www.kimheng.com.sg       |
| Year Built                                                | 2007-03                                                                                | Telephone / Fax                                                   | (65) 6777 9990 / (65) 6778 9990                 |
| Place Built Port - Flag Registry                          | Japan Marine United Corp JAPAN SINGAPORE                                               | BRIDGE NAVIGATION EQUIPMENT                                       |                                                 |
| Callsign                                                  | S6HA7                                                                                  | S-Band Radar 10cm ARPA28                                          | 1 x Furuno FAR 2117S                            |
| Official No.                                              | 392061                                                                                 | X-Band Radar 3cm ARPA28                                           | 1 x Furuno FAR 2137S                            |
| GRT / NRT                                                 | 2658 / 797                                                                             | Auto Pilot cw rudder Indicator                                    | Tokimec PR-6000                                 |
| ABS Class Certificate No.                                 | 07161527                                                                               | Magnetic Compass                                                  | 2 x Tokimec SH-165A1                            |
| Class Notation                                            | ABS AA1 Anchor Handling Towing Salvage                                                 | Gyro Compass                                                      | Tokimec TG-8000 /8500                           |
|                                                           | Tug Circle E AMS Unrestricted Navigation                                               | Echo Sounder<br>AIS                                               | Furuno FE-700 with repeater FE720 Furuno FA-150 |
| MMSI                                                      | 565338000                                                                              | Navtex                                                            | Furuno NX-700 with printer NX-700A              |
| DIMENSIONS                                                |                                                                                        | Weather Fax                                                       | Furuno FAX-410                                  |
| Length - OA                                               | 68.00 M                                                                                | Wind Vane Anemometer                                              | Nippon Electric N-52+8205                       |
| Length - BP<br>Breadth - Moulded                          | 60.00 M<br>16.40 M                                                                     | Doppler Speed Log                                                 | Furuno DS-80                                    |
| Depth - Moulded                                           | 7.20 M                                                                                 | DGPS                                                              | FURUNO MD-550                                   |
| Designed Draft                                            | 5.20 M                                                                                 | GPS                                                               | 2 x FURUNO GP-150                               |
| Deadweight @ 6.00M draft                                  | 2800 tons Indicatively                                                                 | ECDIS (Multi function display)                                    | TRANSAS Navi-Sailor 4000                        |
| Main Cargo Deck ( L x B )                                 | 27.0 M X 13.3 M                                                                        | BRIDGE COMMUNICATION & MON                                        | IITORING EQUIPMENT                              |
| Free Deck Area                                            | 380 M2                                                                                 | IMMARSAT Comm C                                                   | Furuno FELCOM 15                                |
| Salvage Rope Hold (on deck)                               | 71 m3                                                                                  | Marine SSB Radio system                                           | Furuno FS2570C / HS2001                         |
| BULK CAPACITIES                                           |                                                                                        | VHF DSC                                                           | 2 x Furuno FM8800S                              |
| Fuel Oil (LSMGO)                                          | 2050 m3                                                                                | Portable VHF (GMDSS)                                              | 3 set ENTEL HT649                               |
| Diesel Oil Tank                                           | 200 m3                                                                                 | EPIRB 406 / 121.5 mhz /Sart                                       | THRANE SE406-11 / Ocean Signal S100             |
| Fresh Water<br>Water Ballast                              | 185.0 m3<br>980.0 m3                                                                   | Potable VHF(fire fighting)<br>Portable VHF Radio                  | 2 ENTEL HT944<br>5 x Motorola GP328             |
| Diesel Oil Service Tank                                   | 17 m3                                                                                  | Towing & Anchoring Handling                                       | Fukushima Control Panel                         |
| Lube Oil Tank                                             | 24 m3                                                                                  | Loud Hailer TalkBack System                                       | Nippon Hakuyo OHE-3167A                         |
| Sludge Tank                                               | 25 m3                                                                                  | CCTV surveillance system                                          | Anchor Handling & Bridgewatch                   |
| Dirty Oil Tank / Bilge Tank                               | 1 m3 / 7 m3                                                                            | Auto Telephone                                                    | Nippon Electronic OAE-7116                      |
| MACHINERY                                                 |                                                                                        | BNWAS System                                                      | Tokyo Keiki ADO-001                             |
| Main Engine Propulsion                                    | 2 x 4500kw@750rpm Wartsila 9L32 Diesel                                                 | V-SAT Ku Band Intellian V85 with                                  | 1024/ 512 MIR 128/64 CIR                        |
|                                                           | Engine SCH75-P53 CPP Propeller in Kort Nozzle                                          | FIRE FIGHTING CAPABILITY - ABS                                    | FiFi Class 1                                    |
| Bow Tunnel Thruster                                       | 1 x 12te thrust @ 800kw RR Kamewa TT1850                                               | Main Ship Fire Pump                                               | 1 x 75m3/h @90m head                            |
| Stern Tunnel Thruster<br>Auxilliary Diesel Genset         | 1 x 9.2te thrust @ 590kw RR Kamewa TT1650<br>2 x 300kw Leroy LSAM47.2M7 MAN D2876LE301 | Emergency Fire Pump                                               | 1 x 40m3/h @50m head                            |
| Shaft Generator                                           | 2 x 1200kw 415V/3P/50Hz Wartsila DSG74L2-4W                                            | Dual Foam/Water Monitor                                           | 2 x 600m3/h @120m                               |
| Emergency / Harbor Genset                                 | 1 x 60kw Leroy LSAM44.2VS3 MAN D0824LE201                                              | Ext Fire Pump Jason SRG256K01<br>Aker Kvarner JASON Eureka Fire F | 1 x 1200m3/h @140M head                         |
| Main Air Compressor                                       | 2 x 22m3/h Sanwa S8A 2 stage Air cooled                                                | Foam (Fire fighting) Tank                                         | 13 m3                                           |
| Aux Service Air Compressor                                | 1 x 30m3/h Sanwa S10A 2 Stage Air cooled                                               | Water Curtain Spray System                                        | Accommodation & main deck                       |
| PERFORMANCE & CONSUMPTION                                 |                                                                                        | Consilium NSAC-1 Fixed Fire Figh                                  | ting CO2 system                                 |
| Maximum Speed @design draft                               | 14.5 Kts @ 46 mt/day (@100% MCR)                                                       | LIFE SAVING AND STANDBY RESC                                      |                                                 |
| Service Speed (Full Ahead)                                | 13 Kts @ 38 mt/day (@85% MCR)                                                          | Fitted in Compliance with IMO SO                                  |                                                 |
| Service Speed (3/4 Ahead)                                 | 11 Kts @ 31mt/day (@70% MCR)                                                           | NDA16 SWL 21kN Launching & Re                                     |                                                 |
| Economical Speed (Half Ahead)<br>Slow Speed ( Slow Ahead) | 9.0 Kts @23 mt/day (@57% MCR)<br>6.0 kts @21 mt /day (@52% MCR)                        | NDA16 Davit with 6-pax Norsafe N                                  |                                                 |
| Outport Standby Operations                                | 6.0 mt / day                                                                           | NDA16 Davit with 6-pax Norsafe N                                  | /K I Rigid Work Boat                            |
| Anchor in Port                                            | 1.5mt / day                                                                            | ANTI POLLUTION & SALVAGE CAP                                      |                                                 |
| ANCHOR HANDLING TOWING EQU                                | IPMENT                                                                                 | Dispersant Storage Capacity                                       | 13 m3                                           |
| Bollard Pull Approximately                                | 156 tonnes                                                                             | Dispersant Spray Boom 6Mtr                                        | 2 Set                                           |
| Anchor Handling Towing Winch                              | Double drum waterfall Brattvaag SL300/ BSL300W                                         | Emergency Anti Pollution Kit                                      | 1 set                                           |
| Line Pull Capacity                                        | 300 tonnes @ 1st layer                                                                 | External Oil Recovery System                                      | Optional IMO TIER 1 Capability                  |
| Brake Holding Capacity                                    | 400 tonnes @ 1st layer                                                                 | ACCOMMODATION & FACILITIES                                        |                                                 |
| Towing Drum Capacity Max                                  | Wire diameter 76mm x 1500 m length                                                     |                                                                   | rconditioning System for 36 Persons             |
| Anchor Handling Drum Max Storage Reel w/spare wire        | Wire diameter 76mm x 1500 m length Wire diameter 76mm x 1500 m length                  |                                                                   | erth; 5 x 4 berth c/w Ensuite Bathroom          |
| Towing Pins                                               | 1 x Karmoy Retractable SWL 200 tonnes                                                  | 1 Hospital cw 2 x Single Berth , Sh                               | ·                                               |
| Shark Jaws / Karm Fork                                    | 1 x Karmoy Retractable SWL 350 tonnes                                                  | Galley, Mess Room, Recreation Ro                                  | oom, Gymnasium Room                             |
| Stern roller Manabe Zoki                                  | Dia. 2m x Length 4.5m SWL 350 tonnes                                                   | Dry Provision Store, Cold Room &                                  |                                                 |
| DECK MACHINERY AND MOORING                                | EQUIPMENT                                                                              | 1 x Laundry Room ; 1 x PPE Chang                                  | je Out locker Room                              |
| Recovery / Tugger Winch                                   | 2 x SWL 20 te RECW3-20/610 Dia 26mm x 200m                                             | ENVIRONMENTAL IMO MARPOL O                                        | COMPLIANCE                                      |
| Capstan                                                   | 2 x SWL 10 te HCAS-10/450 Electro Capstan                                              | Taiko Kikai SBT40 SCT-200P Sew                                    |                                                 |
| Deck Crane                                                | 1 x SWL 2t @14m Hyd Telescopic TTS GPT 80-2-14                                         | 15-ppm Taiko Kikai USH-05 Oily V                                  | Vater Separator of 0.5m3/hr                     |
| Anchor Windlass                                           | 1 x SWL 10te F3236-W210 double                                                         | Water Maker Sasakura KE-15 15                                     | -                                               |
|                                                           | gypsy windlass with 2 warping drum                                                     | Alfa Laval SA821 fuel Oil Purifier                                |                                                 |
| Anchor Chain                                              | 2 x dia 38 mm x 880 m U3 studlink anchor chain                                         | Anti Air Pollution Engines Exhaust                                | •                                               |
| Anchor                                                    | 2 x AC14 HHP 1710Kg Anchor                                                             | Salvage Wreck Recovery & Oil Spil                                 | i containment Capability                        |