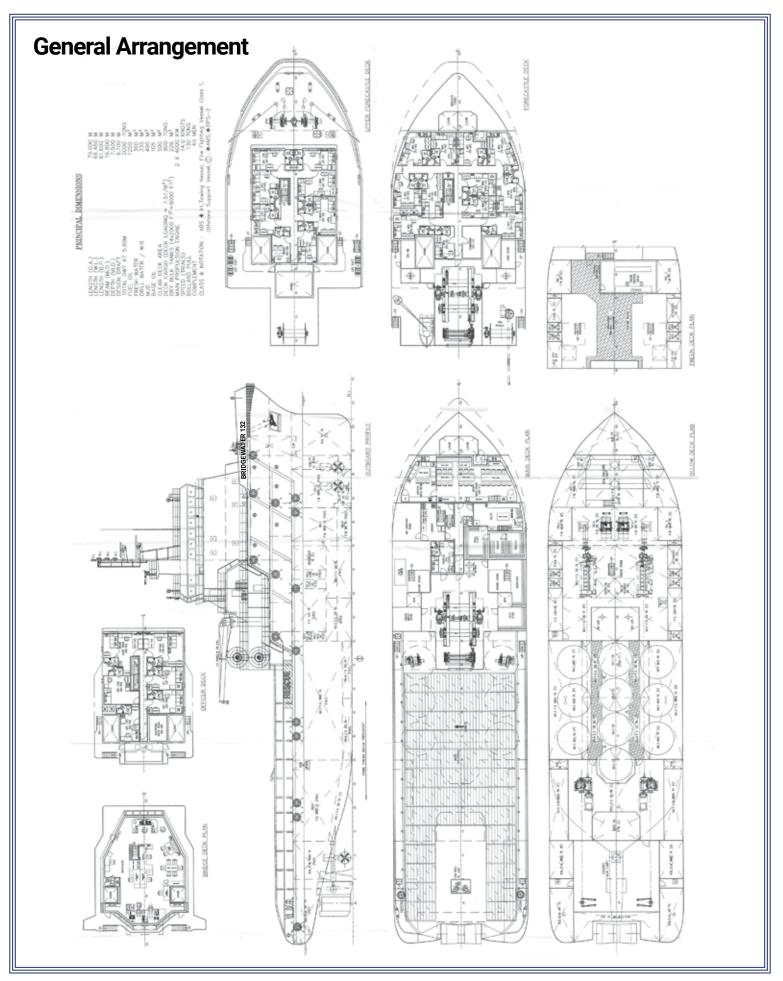

| 3 | Bridgewater 130 | AHTS-DP2 | 2708 / 812 | 10800 | 130     | 70 | 2180 | 500 | 1 | 2009 | SGP |
|---|-----------------|----------|------------|-------|---------|----|------|-----|---|------|-----|
| 4 | Bridgewater 131 | AHTS-DP2 | 2708 / 812 | 10800 | 130     | 70 | 2180 | 500 | 1 | 2009 | MY  |
| 5 | Bridgewater 132 | AHTS-DP2 | 2708 / 812 | 10800 | 130     | 70 | 2180 | 500 | 1 | 2010 | MY  |
| 6 | Bridgewater 108 | AHTS-DP2 | 2759 / 827 | 8320  | 110     | 75 | 2500 | 500 | 1 | 2012 | МІ  |
| 7 | Mazu 60         | AHTS-DP1 | 1678 / 503 | 5150  | 65      | 60 | 1356 | 360 | 1 | 2011 | MY  |
| 8 | Bridgewater 63  | AHTS     | 1678 / 503 | 5150  | 65      | 60 | 1360 | 360 | 1 | 2010 | MY  |
| 9 | Bridgewater 68  | AHTS     | 1678 / 503 | 5150  | 60 - 70 | 60 | 1360 | 360 | 1 | 2007 | MY  |