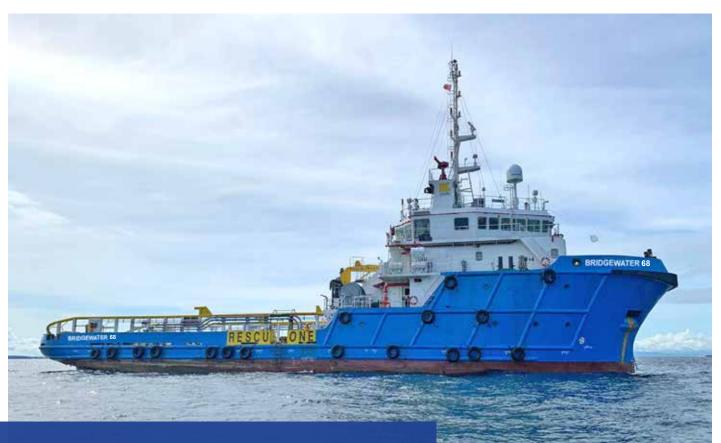

|                                       |  |  |  |
| 2 x Refrigeration fitted Cold Room , 1 x dry provision store |                                       |  |  |  |
| Laundry Room and Workwear PPE Changeout Zone                 |                                       |  |  |  |

| ENVIRONMENTAL IMO MARPOL COMPLIANCE                    |  |  |
|--------------------------------------------------------|--|--|
| 15-ppm Oily Water Separator FORWIN ZYFM(NJ)-1 1.0M3/HR |  |  |
| Sewage Treatment 1 x 50 pax Jiangsu Nanji WCB-50       |  |  |
| RO Water Maker 1 x 5t/day Peter Taboada SW-Y 30/52     |  |  |
| Anti Air Pollution Engines Exhaust System              |  |  |
| Bulk Cargo load/discharge station spill containment    |  |  |



#### BRIDGEWATER 68 5150 BHP 60M AHTS FIFI 1



### 5150BHP 65TBP FiFi 1 Anchor Handling Tug Supply Standby Escort & Rescue Tug

- ▶ 5,150 BHP (3840kw) Controllable Pitch Propulsion
- ▶ 60 MT to 70 MT Estimate Bollard Pull
- > 390Kw Kawasaki 6te Bow thruster
- ▶ Fuel Capacity 550 M3 approx.
- Potable Water 360 M3 approx.
- Drillwater 400M3 approx.
- Cement Bulk 187 M3 approx.
- Liquid Mud 413 m3 approx.
- Clear Deck 360 M2 / 500te Deck Cargo
- Deadweight Cap 1,360 MT
- Fire-Fighting FiFi Class 1
- Anti Pollution Oil Spill Response
- Environmental IMO Compliance
- V-SAT Ku Band Intellian V85
- CCTV Surveillance System equipped
- Accommodation for 42 Persons
- ▶ 15 Cabins w Ensuite Bathroom
- 4 x Single berth; 3 x double Berth; 8 x 4 berths
  - Hospital Cabin & Ship Office
  - Galley, Mess Room, Recreation Room
  - Laundry & PPE Change