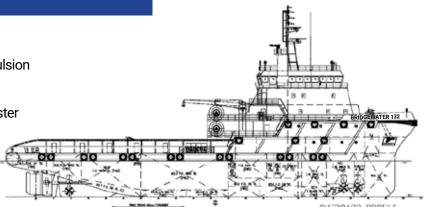

| 3 | Bridgewater 130 | AHTS-DP2 | 2708 / 812 | 10800 | 130     | 70 | 2180 | 500 | 1 | 2009 | SGP |
|---|-----------------|----------|------------|-------|---------|----|------|-----|---|------|-----|
| 4 | Bridgewater 131 | AHTS-DP2 | 2708 / 812 | 10800 | 130     | 70 | 2180 | 500 | 1 | 2009 | MY  |
| 5 | Bridgewater 132 | AHTS-DP2 | 2708 / 812 | 10800 | 130     | 70 | 2180 | 500 | 1 | 2010 | MY  |
| 6 | Bridgewater 108 | AHTS-DP2 | 2759 / 827 | 8320  | 110     | 75 | 2500 | 500 | 1 | 2012 | МІ  |
| 7 | Mazu 60         | AHTS-DP1 | 1678 / 503 | 5150  | 65      | 60 | 1356 | 360 | 1 | 2011 | MY  |
| 8 | Bridgewater 63  | AHTS     | 1678 / 503 | 5150  | 65      | 60 | 1360 | 360 | 1 | 2010 | MY  |
| 9 | Bridgewater 68  | AHTS     | 1678 / 503 | 5150  | 60 - 70 | 60 | 1360 | 360 | 1 | 2007 | MY  |