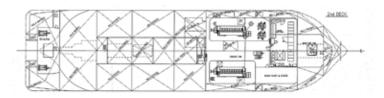

#### BRIDGEWATER 161 12,000BHP 156TBP 68M AHT FiFi 1/2

12,000BHP 156TBP Anchor Handling Tug Long Distance Ocean Towage & Salvage

- ► 12,000 BHP (9,000KW) Controllable Pitch Propulsion
- ▶ 800kw Bow Thruster and 600kw Stern Thruster
- ► Fuel Capacity : 2050 MT // Clear Deck 380 m2
- Deadweight Capacity 2,800 MT
- Emergency Rescue & Salvage & Oil Spill Response
- ► Fire-Fighting FiFi ½ Foam / Water Dual Monitor
- V-SAT Ku Band Intellian V85
- Environmental IMO Compliance
- Accommodation for 36 person
- 16 cabins with ensuite bathroom
- ► 6 Single Berth Cabin / 5 Double Berth Cabin / 5 x 4 Berth Cabin
- 1 Ship Office & Instrument Room
- ▶ 1 x 2 Berth Hospital Cabin with Ensuite Bathroom
- Galley with 2 Mess Room
- Recreation Room & Gym Facility
- Laundry Room
- ► PPE Changeout with Ensuite Bathroom

#### **BRIDGEWATER 161** 12,000BHP 156TBP 68M AHT FiFi 1/2

| MAIN PARTICULARS                                          |                                                                                        | OWNER / MANAGER                                                   | BRIDGEWATER OFFSHORE PTE LTD                    |
|-----------------------------------------------------------|----------------------------------------------------------------------------------------|-------------------------------------------------------------------|-------------------------------------------------|
| Vessel Name                                               | BRIDGEWATER 161                                                                        |                                                                   | KIM HENG MARINE & OILFIELD PTE LTD              |
| IMO No.                                                   | 9351842                                                                                |                                                                   | enquiry@kimheng.com.sg www.kimheng.com.sg       |
| Year Built                                                | 2007-03                                                                                | Telephone / Fax                                                   | (65) 6777 9990 / (65) 6778 9990                 |
| Place Built Port - Flag Registry                          | Japan Marine United Corp JAPAN SINGAPORE                                               | BRIDGE NAVIGATION EQUIPMENT                                       |                                                 |
| Callsign                                                  | S6HA7                                                                                  | S-Band Radar 10cm ARPA28                                          | 1 x Furuno FAR 2117S                            |
| Official No.                                              | 392061                                                                                 | X-Band Radar 3cm ARPA28                                           | 1 x Furuno FAR 2137S                            |
| GRT / NRT                                                 | 2658 / 797                                                                             | Auto Pilot cw rudder Indicator                                    | Tokimec PR-6000                                 |
| ABS Class Certificate No.                                 | 07161527                                                                               | Magnetic Compass                                                  | 2 x Tokimec SH-165A1                            |
| Class Notation                                            | ABS AA1 Anchor Handling Towing Salvage                                                 | Gyro Compass                                                      | Tokimec TG-8000 /8500                           |
|                                                           | Tug Circle E AMS Unrestricted Navigation                                               | Echo Sounder<br>AIS                                               | Furuno FE-700 with repeater FE720 Furuno FA-150 |
| MMSI                                                      | 565338000                                                                              | Navtex                                                            | Furuno NX-700 with printer NX-700A              |
| DIMENSIONS                                                |                                                                                        | Weather Fax                                                       | Furuno FAX-410                                  |
| Length - OA                                               | 68.00 M                                                                                | Wind Vane Anemometer                                              | Nippon Electric N-52+8205                       |
| Length - BP<br>Breadth - Moulded                          | 60.00 M<br>16.40 M                                                                     | Doppler Speed Log                                                 | Furuno DS-80                                    |
| Depth - Moulded                                           | 7.20 M                                                                                 | DGPS                                                              | FURUNO MD-550                                   |
| Designed Draft                                            | 5.20 M                                                                                 | GPS                                                               | 2 x FURUNO GP-150                               |
| Deadweight @ 6.00M draft                                  | 2800 tons Indicatively                                                                 | ECDIS (Multi function display)                                    | TRANSAS Navi-Sailor 4000                        |
| Main Cargo Deck ( L x B )                                 | 27.0 M X 13.3 M                                                                        | BRIDGE COMMUNICATION & MON                                        | IITORING EQUIPMENT                              |
| Free Deck Area                                            | 380 M2                                                                                 | IMMARSAT Comm C                                                   | Furuno FELCOM 15                                |
| Salvage Rope Hold (on deck)                               | 71 m3                                                                                  | Marine SSB Radio system                                           | Furuno FS2570C / HS2001                         |
| BULK CAPACITIES                                           |                                                                                        | VHF DSC                                                           | 2 x Furuno FM8800S                              |
| Fuel Oil (LSMGO)                                          | 2050 m3                                                                                | Portable VHF (GMDSS)                                              | 3 set ENTEL HT649                               |
| Diesel Oil Tank                                           | 200 m3                                                                                 | EPIRB 406 / 121.5 mhz /Sart                                       | THRANE SE406-11 / Ocean Signal S100             |
| Fresh Water<br>Water Ballast                              | 185.0 m3<br>980.0 m3                                                                   | Potable VHF(fire fighting)<br>Portable VHF Radio                  | 2 ENTEL HT944<br>5 x Motorola GP328             |
| Diesel Oil Service Tank                                   | 17 m3                                                                                  | Towing & Anchoring Handling                                       | Fukushima Control Panel                         |
| Lube Oil Tank                                             | 24 m3                                                                                  | Loud Hailer TalkBack System                                       | Nippon Hakuyo OHE-3167A                         |
| Sludge Tank                                               | 25 m3                                                                                  | CCTV surveillance system                                          | Anchor Handling & Bridgewatch                   |
| Dirty Oil Tank / Bilge Tank                               | 1 m3 / 7 m3                                                                            | Auto Telephone                                                    | Nippon Electronic OAE-7116                      |
| MACHINERY                                                 |                                                                                        | BNWAS System                                                      | Tokyo Keiki ADO-001                             |
| Main Engine Propulsion                                    | 2 x 4500kw@750rpm Wartsila 9L32 Diesel                                                 | V-SAT Ku Band Intellian V85 with                                  | 1024/ 512 MIR 128/64 CIR                        |
|                                                           | Engine SCH75-P53 CPP Propeller in Kort Nozzle                                          | FIRE FIGHTING CAPABILITY - ABS                                    | FiFi Class 1                                    |
| Bow Tunnel Thruster                                       | 1 x 12te thrust @ 800kw RR Kamewa TT1850                                               | Main Ship Fire Pump                                               | 1 x 75m3/h @90m head                            |
| Stern Tunnel Thruster<br>Auxilliary Diesel Genset         | 1 x 9.2te thrust @ 590kw RR Kamewa TT1650<br>2 x 300kw Leroy LSAM47.2M7 MAN D2876LE301 | Emergency Fire Pump                                               | 1 x 40m3/h @50m head                            |
| Shaft Generator                                           | 2 x 1200kw 415V/3P/50Hz Wartsila DSG74L2-4W                                            | Dual Foam/Water Monitor                                           | 2 x 600m3/h @120m                               |
| Emergency / Harbor Genset                                 | 1 x 60kw Leroy LSAM44.2VS3 MAN D0824LE201                                              | Ext Fire Pump Jason SRG256K01<br>Aker Kvarner JASON Eureka Fire F | 1 x 1200m3/h @140M head                         |
| Main Air Compressor                                       | 2 x 22m3/h Sanwa S8A 2 stage Air cooled                                                | Foam (Fire fighting) Tank                                         | 13 m3                                           |
| Aux Service Air Compressor                                | 1 x 30m3/h Sanwa S10A 2 Stage Air cooled                                               | Water Curtain Spray System                                        | Accommodation & main deck                       |
| PERFORMANCE & CONSUMPTION                                 |                                                                                        | Consilium NSAC-1 Fixed Fire Figh                                  | ting CO2 system                                 |
| Maximum Speed @design draft                               | 14.5 Kts @ 46 mt/day (@100% MCR)                                                       | LIFE SAVING AND STANDBY RESC                                      |                                                 |
| Service Speed (Full Ahead)                                | 13 Kts @ 38 mt/day (@85% MCR)                                                          | Fitted in Compliance with IMO SO                                  |                                                 |
| Service Speed (3/4 Ahead)                                 | 11 Kts @ 31mt/day (@70% MCR)                                                           | NDA16 SWL 21kN Launching & Re                                     |                                                 |
| Economical Speed (Half Ahead)<br>Slow Speed ( Slow Ahead) | 9.0 Kts @23 mt/day (@57% MCR)<br>6.0 kts @21 mt /day (@52% MCR)                        | NDA16 Davit with 6-pax Norsafe N                                  |                                                 |
| Outport Standby Operations                                | 6.0 mt / day                                                                           | NDA16 Davit with 6-pax Norsafe N                                  | /K I Rigid Work Boat                            |
| Anchor in Port                                            | 1.5mt / day                                                                            | ANTI POLLUTION & SALVAGE CAP                                      |                                                 |
| ANCHOR HANDLING TOWING EQU                                | IPMENT                                                                                 | Dispersant Storage Capacity                                       | 13 m3                                           |
| Bollard Pull Approximately                                | 156 tonnes                                                                             | Dispersant Spray Boom 6Mtr                                        | 2 Set                                           |
| Anchor Handling Towing Winch                              | Double drum waterfall Brattvaag SL300/ BSL300W                                         | Emergency Anti Pollution Kit                                      | 1 set                                           |
| Line Pull Capacity                                        | 300 tonnes @ 1st layer                                                                 | External Oil Recovery System                                      | Optional IMO TIER 1 Capability                  |
| Brake Holding Capacity                                    | 400 tonnes @ 1st layer                                                                 | ACCOMMODATION & FACILITIES                                        |                                                 |
| Towing Drum Capacity Max                                  | Wire diameter 76mm x 1500 m length                                                     |                                                                   | rconditioning System for 36 Persons             |
| Anchor Handling Drum Max Storage Reel w/spare wire        | Wire diameter 76mm x 1500 m length Wire diameter 76mm x 1500 m length                  |                                                                   | erth; 5 x 4 berth c/w Ensuite Bathroom          |
| Towing Pins                                               | 1 x Karmoy Retractable SWL 200 tonnes                                                  | 1 Hospital cw 2 x Single Berth , Sh                               | ·                                               |
| Shark Jaws / Karm Fork                                    | 1 x Karmoy Retractable SWL 350 tonnes                                                  | Galley, Mess Room, Recreation Ro                                  | oom, Gymnasium Room                             |
| Stern roller Manabe Zoki                                  | Dia. 2m x Length 4.5m SWL 350 tonnes                                                   | Dry Provision Store, Cold Room &                                  |                                                 |
| DECK MACHINERY AND MOORING                                | EQUIPMENT                                                                              | 1 x Laundry Room ; 1 x PPE Chang                                  | je Out locker Room                              |
| Recovery / Tugger Winch                                   | 2 x SWL 20 te RECW3-20/610 Dia 26mm x 200m                                             | ENVIRONMENTAL IMO MARPOL O                                        | COMPLIANCE                                      |
| Capstan                                                   | 2 x SWL 10 te HCAS-10/450 Electro Capstan                                              | Taiko Kikai SBT40 SCT-200P Sew                                    |                                                 |
| Deck Crane                                                | 1 x SWL 2t @14m Hyd Telescopic TTS GPT 80-2-14                                         | 15-ppm Taiko Kikai USH-05 Oily V                                  | Vater Separator of 0.5m3/hr                     |
| Anchor Windlass                                           | 1 x SWL 10te F3236-W210 double                                                         | Water Maker Sasakura KE-15 15                                     | -                                               |
|                                                           | gypsy windlass with 2 warping drum                                                     | Alfa Laval SA821 fuel Oil Purifier                                |                                                 |
| Anchor Chain                                              | 2 x dia 38 mm x 880 m U3 studlink anchor chain                                         | Anti Air Pollution Engines Exhaust                                | •                                               |
| Anchor                                                    | 2 x AC14 HHP 1710Kg Anchor                                                             | Salvage Wreck Recovery & Oil Spil                                 | i containment Capability                        |