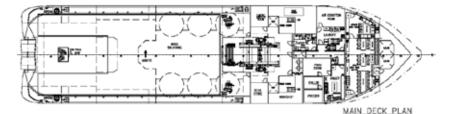

#### BRIDGEWATER 161 12,000BHP 156TBP 68M AHT FiFi 1/2

12,000BHP 156TBP Anchor Handling Tug Long Distance Ocean Towage & Salvage

- ► 12,000 BHP (9,000KW) Controllable Pitch Propulsion
- ▶ 800kw Bow Thruster and 600kw Stern Thruster
- ► Fuel Capacity : 2050 MT // Clear Deck 380 m2
- Deadweight Capacity 2,800 MT
- Emergency Rescue & Salvage & Oil Spill Response
- ► Fire-Fighting FiFi ½ Foam / Water Dual Monitor
- V-SAT Ku Band Intellian V85
- Environmental IMO Compliance
- Accommodation for 36 person
- 16 cabins with ensuite bathroom
- ► 6 Single Berth Cabin / 5 Double Berth Cabin / 5 x 4 Berth Cabin
- 1 Ship Office & Instrument Room
- ▶ 1 x 2 Berth Hospital Cabin with Ensuite Bathroom
- Galley with 2 Mess Room
- Recreation Room & Gym Facility
- Laundry Room
- ► PPE Changeout with Ensuite Bathroom

#### BRIDGEWATER 161 12,000BHP 156TBP 68M AHT FiFi 1/2

#### **BRIDGEWATER 161** 12,000BHP 156TBP 68M AHT FiFi 1/2

| MAIN PARTICULARS                                          |                                                                                        | OWNER / MANAGER                                                   | BRIDGEWATER OFFSHORE PTE LTD                    |
|-----------------------------------------------------------|----------------------------------------------------------------------------------------|-------------------------------------------------------------------|-------------------------------------------------|
| Vessel Name                                               | BRIDGEWATER 161                                                                        |                                                                   | KIM HENG MARINE & OILFIELD PTE LTD              |
| IMO No.                                                   | 9351842                                                                                |                                                                   | enquiry@kimheng.com.sg www.kimheng.com.sg       |
| Year Built                                                | 2007-03                                                                                | Telephone / Fax                                                   | (65) 6777 9990 / (65) 6778 9990                 |
| Place Built Port - Flag Registry                          | Japan Marine United Corp JAPAN SINGAPORE                                               | BRIDGE NAVIGATION EQUIPMENT                                       |                                                 |
| Callsign                                                  | S6HA7                                                                                  | S-Band Radar 10cm ARPA28                                          | 1 x Furuno FAR 2117S                            |
| Official No.                                              | 392061                                                                                 | X-Band Radar 3cm ARPA28                                           | 1 x Furuno FAR 2137S                            |
| GRT / NRT                                                 | 2658 / 797                                                                             | Auto Pilot cw rudder Indicator                                    | Tokimec PR-6000                                 |
| ABS Class Certificate No.                                 | 07161527                                                                               | Magnetic Compass                                                  | 2 x Tokimec SH-165A1                            |
| Class Notation                                            | ABS AA1 Anchor Handling Towing Salvage                                                 | Gyro Compass                                                      | Tokimec TG-8000 /8500                           |
|                                                           | Tug Circle E AMS Unrestricted Navigation                                               | Echo Sounder<br>AIS                                               | Furuno FE-700 with repeater FE720 Furuno FA-150 |
| MMSI                                                      | 565338000                                                                              | Navtex                                                            | Furuno NX-700 with printer NX-700A              |
| DIMENSIONS                                                |                                                                                        | Weather Fax                                                       | Furuno FAX-410                                  |
| Length - OA                                               | 68.00 M                                                                                | Wind Vane Anemometer                                              | Nippon Electric N-52+8205                       |
| Length - BP<br>Breadth - Moulded                          | 60.00 M<br>16.40 M                                                                     | Doppler Speed Log                                                 | Furuno DS-80                                    |
| Depth - Moulded                                           | 7.20 M                                                                                 | DGPS                                                              | FURUNO MD-550                                   |
| Designed Draft                                            | 5.20 M                                                                                 | GPS                                                               | 2 x FURUNO GP-150                               |
| Deadweight @ 6.00M draft                                  | 2800 tons Indicatively                                                                 | ECDIS (Multi function display)                                    | TRANSAS Navi-Sailor 4000                        |
| Main Cargo Deck ( L x B )                                 | 27.0 M X 13.3 M                                                                        | BRIDGE COMMUNICATION & MON                                        | IITORING EQUIPMENT                              |
| Free Deck Area                                            | 380 M2                                                                                 | IMMARSAT Comm C                                                   | Furuno FELCOM 15                                |
| Salvage Rope Hold (on deck)                               | 71 m3                                                                                  | Marine SSB Radio system                                           | Furuno FS2570C / HS2001                         |
| BULK CAPACITIES                                           |                                                                                        | VHF DSC                                                           | 2 x Furuno FM8800S                              |
| Fuel Oil (LSMGO)                                          | 2050 m3                                                                                | Portable VHF (GMDSS)                                              | 3 set ENTEL HT649                               |
| Diesel Oil Tank                                           | 200 m3                                                                                 | EPIRB 406 / 121.5 mhz /Sart                                       | THRANE SE406-11 / Ocean Signal S100             |
| Fresh Water<br>Water Ballast                              | 185.0 m3<br>980.0 m3                                                                   | Potable VHF(fire fighting)<br>Portable VHF Radio                  | 2 ENTEL HT944<br>5 x Motorola GP328             |
| Diesel Oil Service Tank                                   | 17 m3                                                                                  | Towing & Anchoring Handling                                       | Fukushima Control Panel                         |
| Lube Oil Tank                                             | 24 m3                                                                                  | Loud Hailer TalkBack System                                       | Nippon Hakuyo OHE-3167A                         |
| Sludge Tank                                               | 25 m3                                                                                  | CCTV surveillance system                                          | Anchor Handling & Bridgewatch                   |
| Dirty Oil Tank / Bilge Tank                               | 1 m3 / 7 m3                                                                            | Auto Telephone                                                    | Nippon Electronic OAE-7116                      |
| MACHINERY                                                 |                                                                                        | BNWAS System                                                      | Tokyo Keiki ADO-001                             |
| Main Engine Propulsion                                    | 2 x 4500kw@750rpm Wartsila 9L32 Diesel                                                 | V-SAT Ku Band Intellian V85 with                                  | 1024/ 512 MIR 128/64 CIR                        |
|                                                           | Engine SCH75-P53 CPP Propeller in Kort Nozzle                                          | FIRE FIGHTING CAPABILITY - ABS                                    | FiFi Class 1                                    |
| Bow Tunnel Thruster                                       | 1 x 12te thrust @ 800kw RR Kamewa TT1850                                               | Main Ship Fire Pump                                               | 1 x 75m3/h @90m head                            |
| Stern Tunnel Thruster<br>Auxilliary Diesel Genset         | 1 x 9.2te thrust @ 590kw RR Kamewa TT1650<br>2 x 300kw Leroy LSAM47.2M7 MAN D2876LE301 | Emergency Fire Pump                                               | 1 x 40m3/h @50m head                            |
| Shaft Generator                                           | 2 x 1200kw 415V/3P/50Hz Wartsila DSG74L2-4W                                            | Dual Foam/Water Monitor                                           | 2 x 600m3/h @120m                               |
| Emergency / Harbor Genset                                 | 1 x 60kw Leroy LSAM44.2VS3 MAN D0824LE201                                              | Ext Fire Pump Jason SRG256K01<br>Aker Kvarner JASON Eureka Fire F | 1 x 1200m3/h @140M head                         |
| Main Air Compressor                                       | 2 x 22m3/h Sanwa S8A 2 stage Air cooled                                                | Foam (Fire fighting) Tank                                         | 13 m3                                           |
| Aux Service Air Compressor                                | 1 x 30m3/h Sanwa S10A 2 Stage Air cooled                                               | Water Curtain Spray System                                        | Accommodation & main deck                       |
| PERFORMANCE & CONSUMPTION                                 |                                                                                        | Consilium NSAC-1 Fixed Fire Figh                                  | ting CO2 system                                 |
| Maximum Speed @design draft                               | 14.5 Kts @ 46 mt/day (@100% MCR)                                                       | LIFE SAVING AND STANDBY RESC                                      |                                                 |
| Service Speed (Full Ahead)                                | 13 Kts @ 38 mt/day (@85% MCR)                                                          | Fitted in Compliance with IMO SO                                  |                                                 |
| Service Speed (3/4 Ahead)                                 | 11 Kts @ 31mt/day (@70% MCR)                                                           | NDA16 SWL 21kN Launching & Re                                     |                                                 |
| Economical Speed (Half Ahead)<br>Slow Speed ( Slow Ahead) | 9.0 Kts @23 mt/day (@57% MCR)<br>6.0 kts @21 mt /day (@52% MCR)                        | NDA16 Davit with 6-pax Norsafe N                                  |                                                 |
| Outport Standby Operations                                | 6.0 mt / day                                                                           | NDA16 Davit with 6-pax Norsafe N                                  | /K I Rigid Work Boat                            |
| Anchor in Port                                            | 1.5mt / day                                                                            | ANTI POLLUTION & SALVAGE CAP                                      |                                                 |
| ANCHOR HANDLING TOWING EQU                                | IPMENT                                                                                 | Dispersant Storage Capacity                                       | 13 m3                                           |
| Bollard Pull Approximately                                | 156 tonnes                                                                             | Dispersant Spray Boom 6Mtr                                        | 2 Set                                           |
| Anchor Handling Towing Winch                              | Double drum waterfall Brattvaag SL300/ BSL300W                                         | Emergency Anti Pollution Kit                                      | 1 set                                           |
| Line Pull Capacity                                        | 300 tonnes @ 1st layer                                                                 | External Oil Recovery System                                      | Optional IMO TIER 1 Capability                  |
| Brake Holding Capacity                                    | 400 tonnes @ 1st layer                                                                 | ACCOMMODATION & FACILITIES                                        |                                                 |
| Towing Drum Capacity Max                                  | Wire diameter 76mm x 1500 m length                                                     |                                                                   | rconditioning System for 36 Persons             |
| Anchor Handling Drum Max Storage Reel w/spare wire        | Wire diameter 76mm x 1500 m length Wire diameter 76mm x 1500 m length                  |                                                                   | erth; 5 x 4 berth c/w Ensuite Bathroom          |
| Towing Pins                                               | 1 x Karmoy Retractable SWL 200 tonnes                                                  | 1 Hospital cw 2 x Single Berth , Sh                               | ·                                               |
| Shark Jaws / Karm Fork                                    | 1 x Karmoy Retractable SWL 350 tonnes                                                  | Galley, Mess Room, Recreation Ro                                  | oom, Gymnasium Room                             |
| Stern roller Manabe Zoki                                  | Dia. 2m x Length 4.5m SWL 350 tonnes                                                   | Dry Provision Store, Cold Room &                                  |                                                 |
| DECK MACHINERY AND MOORING                                | EQUIPMENT                                                                              | 1 x Laundry Room ; 1 x PPE Chang                                  | je Out locker Room                              |
| Recovery / Tugger Winch                                   | 2 x SWL 20 te RECW3-20/610 Dia 26mm x 200m                                             | ENVIRONMENTAL IMO MARPOL O                                        | COMPLIANCE                                      |
| Capstan                                                   | 2 x SWL 10 te HCAS-10/450 Electro Capstan                                              | Taiko Kikai SBT40 SCT-200P Sew                                    |                                                 |
| Deck Crane                                                | 1 x SWL 2t @14m Hyd Telescopic TTS GPT 80-2-14                                         | 15-ppm Taiko Kikai USH-05 Oily V                                  | Vater Separator of 0.5m3/hr                     |
| Anchor Windlass                                           | 1 x SWL 10te F3236-W210 double                                                         | Water Maker Sasakura KE-15 15                                     | -                                               |
|                                                           | gypsy windlass with 2 warping drum                                                     | Alfa Laval SA821 fuel Oil Purifier                                |                                                 |
| Anchor Chain                                              | 2 x dia 38 mm x 880 m U3 studlink anchor chain                                         | Anti Air Pollution Engines Exhaust                                | •                                               |
| Anchor                                                    | 2 x AC14 HHP 1710Kg Anchor                                                             | Salvage Wreck Recovery & Oil Spil                                 | i containment Capability                        |