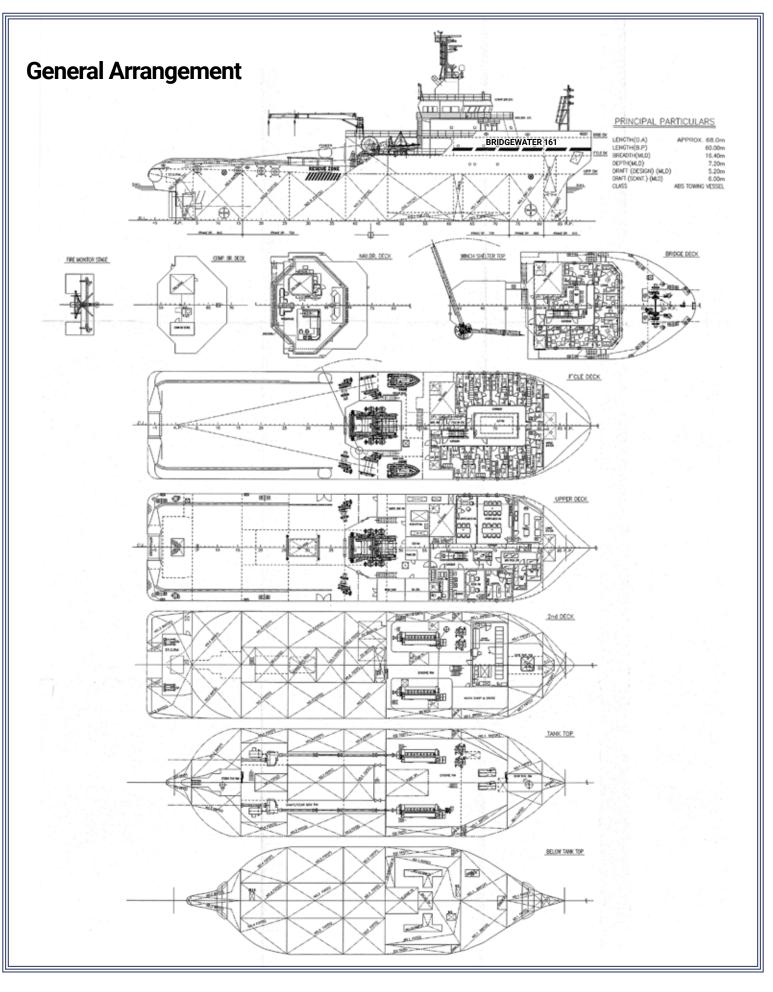

#### BRIDGEWATER 161 12,000BHP 156TBP 68M AHT FiFi 1/2

12,000BHP 156TBP Anchor Handling Tug Long Distance Ocean Towage & Salvage

- ► 12,000 BHP (9,000KW) Controllable Pitch Propulsion
- ▶ 800kw Bow Thruster and 600kw Stern Thruster
- ► Fuel Capacity : 2050 MT // Clear Deck 380 m2
- Deadweight Capacity 2,800 MT
- Emergency Rescue & Salvage & Oil Spill Response
- ► Fire-Fighting FiFi ½ Foam / Water Dual Monitor
- V-SAT Ku Band Intellian V85
- Environmental IMO Compliance
- Accommodation for 36 person
- 16 cabins with ensuite bathroom
- ► 6 Single Berth Cabin / 5 Double Berth Cabin / 5 x 4 Berth Cabin
- 1 Ship Office & Instrument Room
- ▶ 1 x 2 Berth Hospital Cabin with Ensuite Bathroom
- Galley with 2 Mess Room
- Recreation Room & Gym Facility
- Laundry Room
- ► PPE Changeout with Ensuite Bathroom

#### **BRIDGEWATER 161** 12,000BHP 156TBP 68M AHT FiFi 1/2

| MAIN PARTICULARS                                          |                                                                                        | OWNER / MANAGER                                                   | BRIDGEWATER OFFSHORE PTE LTD                    |
|-----------------------------------------------------------|----------------------------------------------------------------------------------------|-------------------------------------------------------------------|-------------------------------------------------|
| Vessel Name                                               | BRIDGEWATER 161                                                                        |                                                                   | KIM HENG MARINE & OILFIELD PTE LTD              |
| IMO No.                                                   | 9351842                                                                                |                                                                   | enquiry@kimheng.com.sg www.kimheng.com.sg       |
| Year Built                                                | 2007-03                                                                                | Telephone / Fax                                                   | (65) 6777 9990 / (65) 6778 9990                 |
| Place Built Port - Flag Registry                          | Japan Marine United Corp JAPAN SINGAPORE                                               | BRIDGE NAVIGATION EQUIPMENT                                       |                                                 |
| Callsign                                                  | S6HA7                                                                                  | S-Band Radar 10cm ARPA28                                          | 1 x Furuno FAR 2117S                            |
| Official No.                                              | 392061                                                                                 | X-Band Radar 3cm ARPA28                                           | 1 x Furuno FAR 2137S                            |
| GRT / NRT                                                 | 2658 / 797                                                                             | Auto Pilot cw rudder Indicator                                    | Tokimec PR-6000                                 |
| ABS Class Certificate No.                                 | 07161527                                                                               | Magnetic Compass                                                  | 2 x Tokimec SH-165A1                            |
| Class Notation                                            | ABS AA1 Anchor Handling Towing Salvage                                                 | Gyro Compass                                                      | Tokimec TG-8000 /8500                           |
|                                                           | Tug Circle E AMS Unrestricted Navigation                                               | Echo Sounder<br>AIS                                               | Furuno FE-700 with repeater FE720 Furuno FA-150 |
| MMSI                                                      | 565338000                                                                              | Navtex                                                            | Furuno NX-700 with printer NX-700A              |
| DIMENSIONS                                                |                                                                                        | Weather Fax                                                       | Furuno FAX-410                                  |
| Length - OA                                               | 68.00 M                                                                                | Wind Vane Anemometer                                              | Nippon Electric N-52+8205                       |
| Length - BP<br>Breadth - Moulded                          | 60.00 M<br>16.40 M                                                                     | Doppler Speed Log                                                 | Furuno DS-80                                    |
| Depth - Moulded                                           | 7.20 M                                                                                 | DGPS                                                              | FURUNO MD-550                                   |
| Designed Draft                                            | 5.20 M                                                                                 | GPS                                                               | 2 x FURUNO GP-150                               |
| Deadweight @ 6.00M draft                                  | 2800 tons Indicatively                                                                 | ECDIS (Multi function display)                                    | TRANSAS Navi-Sailor 4000                        |
| Main Cargo Deck ( L x B )                                 | 27.0 M X 13.3 M                                                                        | BRIDGE COMMUNICATION & MON                                        | IITORING EQUIPMENT                              |
| Free Deck Area                                            | 380 M2                                                                                 | IMMARSAT Comm C                                                   | Furuno FELCOM 15                                |
| Salvage Rope Hold (on deck)                               | 71 m3                                                                                  | Marine SSB Radio system                                           | Furuno FS2570C / HS2001                         |
| BULK CAPACITIES                                           |                                                                                        | VHF DSC                                                           | 2 x Furuno FM8800S                              |
| Fuel Oil (LSMGO)                                          | 2050 m3                                                                                | Portable VHF (GMDSS)                                              | 3 set ENTEL HT649                               |
| Diesel Oil Tank                                           | 200 m3                                                                                 | EPIRB 406 / 121.5 mhz /Sart                                       | THRANE SE406-11 / Ocean Signal S100             |
| Fresh Water<br>Water Ballast                              | 185.0 m3<br>980.0 m3                                                                   | Potable VHF(fire fighting)<br>Portable VHF Radio                  | 2 ENTEL HT944<br>5 x Motorola GP328             |
| Diesel Oil Service Tank                                   | 17 m3                                                                                  | Towing & Anchoring Handling                                       | Fukushima Control Panel                         |
| Lube Oil Tank                                             | 24 m3                                                                                  | Loud Hailer TalkBack System                                       | Nippon Hakuyo OHE-3167A                         |
| Sludge Tank                                               | 25 m3                                                                                  | CCTV surveillance system                                          | Anchor Handling & Bridgewatch                   |
| Dirty Oil Tank / Bilge Tank                               | 1 m3 / 7 m3                                                                            | Auto Telephone                                                    | Nippon Electronic OAE-7116                      |
| MACHINERY                                                 |                                                                                        | BNWAS System                                                      | Tokyo Keiki ADO-001                             |
| Main Engine Propulsion                                    | 2 x 4500kw@750rpm Wartsila 9L32 Diesel                                                 | V-SAT Ku Band Intellian V85 with                                  | 1024/ 512 MIR 128/64 CIR                        |
|                                                           | Engine SCH75-P53 CPP Propeller in Kort Nozzle                                          | FIRE FIGHTING CAPABILITY - ABS                                    | FiFi Class 1                                    |
| Bow Tunnel Thruster                                       | 1 x 12te thrust @ 800kw RR Kamewa TT1850                                               | Main Ship Fire Pump                                               | 1 x 75m3/h @90m head                            |
| Stern Tunnel Thruster<br>Auxilliary Diesel Genset         | 1 x 9.2te thrust @ 590kw RR Kamewa TT1650<br>2 x 300kw Leroy LSAM47.2M7 MAN D2876LE301 | Emergency Fire Pump                                               | 1 x 40m3/h @50m head                            |
| Shaft Generator                                           | 2 x 1200kw 415V/3P/50Hz Wartsila DSG74L2-4W                                            | Dual Foam/Water Monitor                                           | 2 x 600m3/h @120m                               |
| Emergency / Harbor Genset                                 | 1 x 60kw Leroy LSAM44.2VS3 MAN D0824LE201                                              | Ext Fire Pump Jason SRG256K01<br>Aker Kvarner JASON Eureka Fire F | 1 x 1200m3/h @140M head                         |
| Main Air Compressor                                       | 2 x 22m3/h Sanwa S8A 2 stage Air cooled                                                | Foam (Fire fighting) Tank                                         | 13 m3                                           |
| Aux Service Air Compressor                                | 1 x 30m3/h Sanwa S10A 2 Stage Air cooled                                               | Water Curtain Spray System                                        | Accommodation & main deck                       |
| PERFORMANCE & CONSUMPTION                                 |                                                                                        | Consilium NSAC-1 Fixed Fire Figh                                  | ting CO2 system                                 |
| Maximum Speed @design draft                               | 14.5 Kts @ 46 mt/day (@100% MCR)                                                       | LIFE SAVING AND STANDBY RESC                                      |                                                 |
| Service Speed (Full Ahead)                                | 13 Kts @ 38 mt/day (@85% MCR)                                                          | Fitted in Compliance with IMO SO                                  |                                                 |
| Service Speed (3/4 Ahead)                                 | 11 Kts @ 31mt/day (@70% MCR)                                                           | NDA16 SWL 21kN Launching & Re                                     |                                                 |
| Economical Speed (Half Ahead)<br>Slow Speed ( Slow Ahead) | 9.0 Kts @23 mt/day (@57% MCR)<br>6.0 kts @21 mt /day (@52% MCR)                        | NDA16 Davit with 6-pax Norsafe N                                  |                                                 |
| Outport Standby Operations                                | 6.0 mt / day                                                                           | NDA16 Davit with 6-pax Norsafe N                                  | /K I Rigid Work Boat                            |
| Anchor in Port                                            | 1.5mt / day                                                                            | ANTI POLLUTION & SALVAGE CAP                                      |                                                 |
| ANCHOR HANDLING TOWING EQU                                | IPMENT                                                                                 | Dispersant Storage Capacity                                       | 13 m3                                           |
| Bollard Pull Approximately                                | 156 tonnes                                                                             | Dispersant Spray Boom 6Mtr                                        | 2 Set                                           |
| Anchor Handling Towing Winch                              | Double drum waterfall Brattvaag SL300/ BSL300W                                         | Emergency Anti Pollution Kit                                      | 1 set                                           |
| Line Pull Capacity                                        | 300 tonnes @ 1st layer                                                                 | External Oil Recovery System                                      | Optional IMO TIER 1 Capability                  |
| Brake Holding Capacity                                    | 400 tonnes @ 1st layer                                                                 | ACCOMMODATION & FACILITIES                                        |                                                 |
| Towing Drum Capacity Max                                  | Wire diameter 76mm x 1500 m length                                                     |                                                                   | rconditioning System for 36 Persons             |
| Anchor Handling Drum Max Storage Reel w/spare wire        | Wire diameter 76mm x 1500 m length Wire diameter 76mm x 1500 m length                  |                                                                   | erth; 5 x 4 berth c/w Ensuite Bathroom          |
| Towing Pins                                               | 1 x Karmoy Retractable SWL 200 tonnes                                                  | 1 Hospital cw 2 x Single Berth , Sh                               | ·                                               |
| Shark Jaws / Karm Fork                                    | 1 x Karmoy Retractable SWL 350 tonnes                                                  | Galley, Mess Room, Recreation Ro                                  | oom, Gymnasium Room                             |
| Stern roller Manabe Zoki                                  | Dia. 2m x Length 4.5m SWL 350 tonnes                                                   | Dry Provision Store, Cold Room &                                  |                                                 |
| DECK MACHINERY AND MOORING                                | EQUIPMENT                                                                              | 1 x Laundry Room ; 1 x PPE Chang                                  | je Out locker Room                              |
| Recovery / Tugger Winch                                   | 2 x SWL 20 te RECW3-20/610 Dia 26mm x 200m                                             | ENVIRONMENTAL IMO MARPOL O                                        | COMPLIANCE                                      |
| Capstan                                                   | 2 x SWL 10 te HCAS-10/450 Electro Capstan                                              | Taiko Kikai SBT40 SCT-200P Sew                                    |                                                 |
| Deck Crane                                                | 1 x SWL 2t @14m Hyd Telescopic TTS GPT 80-2-14                                         | 15-ppm Taiko Kikai USH-05 Oily V                                  | Vater Separator of 0.5m3/hr                     |
| Anchor Windlass                                           | 1 x SWL 10te F3236-W210 double                                                         | Water Maker Sasakura KE-15 15                                     | -                                               |
|                                                           | gypsy windlass with 2 warping drum                                                     | Alfa Laval SA821 fuel Oil Purifier                                |                                                 |
| Anchor Chain                                              | 2 x dia 38 mm x 880 m U3 studlink anchor chain                                         | Anti Air Pollution Engines Exhaust                                | •                                               |
| Anchor                                                    | 2 x AC14 HHP 1710Kg Anchor                                                             | Salvage Wreck Recovery & Oil Spil                                 | i containment Capability                        |