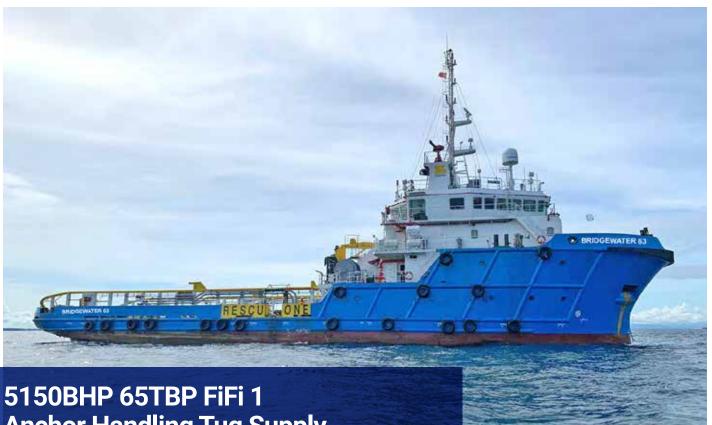

| 3 | Bridgewater 130 | AHTS-DP2 | 2708 / 812 | 10800 | 130     | 70 | 2180 | 500 | 1 | 2009 | SGP |
|---|-----------------|----------|------------|-------|---------|----|------|-----|---|------|-----|
| 4 | Bridgewater 131 | AHTS-DP2 | 2708 / 812 | 10800 | 130     | 70 | 2180 | 500 | 1 | 2009 | MY  |
| 5 | Bridgewater 132 | AHTS-DP2 | 2708 / 812 | 10800 | 130     | 70 | 2180 | 500 | 1 | 2010 | MY  |
| 6 | Bridgewater 108 | AHTS-DP2 | 2759 / 827 | 8320  | 110     | 75 | 2500 | 500 | 1 | 2012 | МІ  |
| 7 | Mazu 60         | AHTS-DP1 | 1678 / 503 | 5150  | 65      | 60 | 1356 | 360 | 1 | 2011 | MY  |
| 8 | Bridgewater 63  | AHTS     | 1678 / 503 | 5150  | 65      | 60 | 1360 | 360 | 1 | 2010 | MY  |
| 9 | Bridgewater 68  | AHTS     | 1678 / 503 | 5150  | 60 - 70 | 60 | 1360 | 360 | 1 | 2007 | MY  |