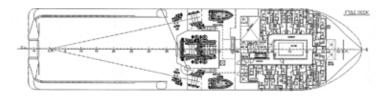

#### BRIDGEWATER 161 12,000BHP 156TBP 68M AHT FiFi 1/2

12,000BHP 156TBP Anchor Handling Tug Long Distance Ocean Towage & Salvage

- ► 12,000 BHP (9,000KW) Controllable Pitch Propulsion
- ▶ 800kw Bow Thruster and 600kw Stern Thruster
- ► Fuel Capacity : 2050 MT // Clear Deck 380 m2
- Deadweight Capacity 2,800 MT
- Emergency Rescue & Salvage & Oil Spill Response
- ► Fire-Fighting FiFi ½ Foam / Water Dual Monitor
- V-SAT Ku Band Intellian V85
- Environmental IMO Compliance
- Accommodation for 36 person
- 16 cabins with ensuite bathroom
- ► 6 Single Berth Cabin / 5 Double Berth Cabin / 5 x 4 Berth Cabin
- 1 Ship Office & Instrument Room
- ▶ 1 x 2 Berth Hospital Cabin with Ensuite Bathroom
- Galley with 2 Mess Room
- Recreation Room & Gym Facility
- Laundry Room
- ► PPE Changeout with Ensuite Bathroom

#### **BRIDGEWATER 161** 12,000BHP 156TBP 68M AHT FiFi 1/2

| MAIN PARTICULARS                                          |                                                                                        | OWNER / MANAGER                                                   | BRIDGEWATER OFFSHORE PTE LTD                    |
|-----------------------------------------------------------|----------------------------------------------------------------------------------------|-------------------------------------------------------------------|-------------------------------------------------|
| Vessel Name                                               | BRIDGEWATER 161                                                                        |                                                                   | KIM HENG MARINE & OILFIELD PTE LTD              |
| IMO No.                                                   | 9351842                                                                                |                                                                   | enquiry@kimheng.com.sg www.kimheng.com.sg       |
| Year Built                                                | 2007-03                                                                                | Telephone / Fax                                                   | (65) 6777 9990 / (65) 6778 9990                 |
| Place Built Port - Flag Registry                          | Japan Marine United Corp JAPAN SINGAPORE                                               | BRIDGE NAVIGATION EQUIPMENT                                       |                                                 |
| Callsign                                                  | S6HA7                                                                                  | S-Band Radar 10cm ARPA28                                          | 1 x Furuno FAR 2117S                            |
| Official No.                                              | 392061                                                                                 | X-Band Radar 3cm ARPA28                                           | 1 x Furuno FAR 2137S                            |
| GRT / NRT                                                 | 2658 / 797                                                                             | Auto Pilot cw rudder Indicator                                    | Tokimec PR-6000                                 |
| ABS Class Certificate No.                                 | 07161527                                                                               | Magnetic Compass                                                  | 2 x Tokimec SH-165A1                            |
| Class Notation                                            | ABS AA1 Anchor Handling Towing Salvage                                                 | Gyro Compass                                                      | Tokimec TG-8000 /8500                           |
|                                                           | Tug Circle E AMS Unrestricted Navigation                                               | Echo Sounder<br>AIS                                               | Furuno FE-700 with repeater FE720 Furuno FA-150 |
| MMSI                                                      | 565338000                                                                              | Navtex                                                            | Furuno NX-700 with printer NX-700A              |
| DIMENSIONS                                                |                                                                                        | Weather Fax                                                       | Furuno FAX-410                                  |
| Length - OA                                               | 68.00 M                                                                                | Wind Vane Anemometer                                              | Nippon Electric N-52+8205                       |
| Length - BP<br>Breadth - Moulded                          | 60.00 M<br>16.40 M                                                                     | Doppler Speed Log                                                 | Furuno DS-80                                    |
| Depth - Moulded                                           | 7.20 M                                                                                 | DGPS                                                              | FURUNO MD-550                                   |
| Designed Draft                                            | 5.20 M                                                                                 | GPS                                                               | 2 x FURUNO GP-150                               |
| Deadweight @ 6.00M draft                                  | 2800 tons Indicatively                                                                 | ECDIS (Multi function display)                                    | TRANSAS Navi-Sailor 4000                        |
| Main Cargo Deck ( L x B )                                 | 27.0 M X 13.3 M                                                                        | BRIDGE COMMUNICATION & MON                                        | IITORING EQUIPMENT                              |
| Free Deck Area                                            | 380 M2                                                                                 | IMMARSAT Comm C                                                   | Furuno FELCOM 15                                |
| Salvage Rope Hold (on deck)                               | 71 m3                                                                                  | Marine SSB Radio system                                           | Furuno FS2570C / HS2001                         |
| BULK CAPACITIES                                           |                                                                                        | VHF DSC                                                           | 2 x Furuno FM8800S                              |
| Fuel Oil (LSMGO)                                          | 2050 m3                                                                                | Portable VHF (GMDSS)                                              | 3 set ENTEL HT649                               |
| Diesel Oil Tank                                           | 200 m3                                                                                 | EPIRB 406 / 121.5 mhz /Sart                                       | THRANE SE406-11 / Ocean Signal S100             |
| Fresh Water<br>Water Ballast                              | 185.0 m3<br>980.0 m3                                                                   | Potable VHF(fire fighting)<br>Portable VHF Radio                  | 2 ENTEL HT944<br>5 x Motorola GP328             |
| Diesel Oil Service Tank                                   | 17 m3                                                                                  | Towing & Anchoring Handling                                       | Fukushima Control Panel                         |
| Lube Oil Tank                                             | 24 m3                                                                                  | Loud Hailer TalkBack System                                       | Nippon Hakuyo OHE-3167A                         |
| Sludge Tank                                               | 25 m3                                                                                  | CCTV surveillance system                                          | Anchor Handling & Bridgewatch                   |
| Dirty Oil Tank / Bilge Tank                               | 1 m3 / 7 m3                                                                            | Auto Telephone                                                    | Nippon Electronic OAE-7116                      |
| MACHINERY                                                 |                                                                                        | BNWAS System                                                      | Tokyo Keiki ADO-001                             |
| Main Engine Propulsion                                    | 2 x 4500kw@750rpm Wartsila 9L32 Diesel                                                 | V-SAT Ku Band Intellian V85 with                                  | 1024/ 512 MIR 128/64 CIR                        |
|                                                           | Engine SCH75-P53 CPP Propeller in Kort Nozzle                                          | FIRE FIGHTING CAPABILITY - ABS                                    | FiFi Class 1                                    |
| Bow Tunnel Thruster                                       | 1 x 12te thrust @ 800kw RR Kamewa TT1850                                               | Main Ship Fire Pump                                               | 1 x 75m3/h @90m head                            |
| Stern Tunnel Thruster<br>Auxilliary Diesel Genset         | 1 x 9.2te thrust @ 590kw RR Kamewa TT1650<br>2 x 300kw Leroy LSAM47.2M7 MAN D2876LE301 | Emergency Fire Pump                                               | 1 x 40m3/h @50m head                            |
| Shaft Generator                                           | 2 x 1200kw 415V/3P/50Hz Wartsila DSG74L2-4W                                            | Dual Foam/Water Monitor                                           | 2 x 600m3/h @120m                               |
| Emergency / Harbor Genset                                 | 1 x 60kw Leroy LSAM44.2VS3 MAN D0824LE201                                              | Ext Fire Pump Jason SRG256K01<br>Aker Kvarner JASON Eureka Fire F | 1 x 1200m3/h @140M head                         |
| Main Air Compressor                                       | 2 x 22m3/h Sanwa S8A 2 stage Air cooled                                                | Foam (Fire fighting) Tank                                         | 13 m3                                           |
| Aux Service Air Compressor                                | 1 x 30m3/h Sanwa S10A 2 Stage Air cooled                                               | Water Curtain Spray System                                        | Accommodation & main deck                       |
| PERFORMANCE & CONSUMPTION                                 |                                                                                        | Consilium NSAC-1 Fixed Fire Figh                                  | ting CO2 system                                 |
| Maximum Speed @design draft                               | 14.5 Kts @ 46 mt/day (@100% MCR)                                                       | LIFE SAVING AND STANDBY RESC                                      |                                                 |
| Service Speed (Full Ahead)                                | 13 Kts @ 38 mt/day (@85% MCR)                                                          | Fitted in Compliance with IMO SO                                  |                                                 |
| Service Speed (3/4 Ahead)                                 | 11 Kts @ 31mt/day (@70% MCR)                                                           | NDA16 SWL 21kN Launching & Re                                     |                                                 |
| Economical Speed (Half Ahead)<br>Slow Speed ( Slow Ahead) | 9.0 Kts @23 mt/day (@57% MCR)<br>6.0 kts @21 mt /day (@52% MCR)                        | NDA16 Davit with 6-pax Norsafe N                                  |                                                 |
| Outport Standby Operations                                | 6.0 mt / day                                                                           | NDA16 Davit with 6-pax Norsafe N                                  | /K I Rigid Work Boat                            |
| Anchor in Port                                            | 1.5mt / day                                                                            | ANTI POLLUTION & SALVAGE CAP                                      |                                                 |
| ANCHOR HANDLING TOWING EQU                                | IPMENT                                                                                 | Dispersant Storage Capacity                                       | 13 m3                                           |
| Bollard Pull Approximately                                | 156 tonnes                                                                             | Dispersant Spray Boom 6Mtr                                        | 2 Set                                           |
| Anchor Handling Towing Winch                              | Double drum waterfall Brattvaag SL300/ BSL300W                                         | Emergency Anti Pollution Kit                                      | 1 set                                           |
| Line Pull Capacity                                        | 300 tonnes @ 1st layer                                                                 | External Oil Recovery System                                      | Optional IMO TIER 1 Capability                  |
| Brake Holding Capacity                                    | 400 tonnes @ 1st layer                                                                 | ACCOMMODATION & FACILITIES                                        |                                                 |
| Towing Drum Capacity Max                                  | Wire diameter 76mm x 1500 m length                                                     |                                                                   | rconditioning System for 36 Persons             |
| Anchor Handling Drum Max Storage Reel w/spare wire        | Wire diameter 76mm x 1500 m length Wire diameter 76mm x 1500 m length                  |                                                                   | erth; 5 x 4 berth c/w Ensuite Bathroom          |
| Towing Pins                                               | 1 x Karmoy Retractable SWL 200 tonnes                                                  | 1 Hospital cw 2 x Single Berth , Sh                               | ·                                               |
| Shark Jaws / Karm Fork                                    | 1 x Karmoy Retractable SWL 350 tonnes                                                  | Galley, Mess Room, Recreation Ro                                  | oom, Gymnasium Room                             |
| Stern roller Manabe Zoki                                  | Dia. 2m x Length 4.5m SWL 350 tonnes                                                   | Dry Provision Store, Cold Room &                                  |                                                 |
| DECK MACHINERY AND MOORING                                | EQUIPMENT                                                                              | 1 x Laundry Room ; 1 x PPE Chang                                  | je Out locker Room                              |
| Recovery / Tugger Winch                                   | 2 x SWL 20 te RECW3-20/610 Dia 26mm x 200m                                             | ENVIRONMENTAL IMO MARPOL O                                        | COMPLIANCE                                      |
| Capstan                                                   | 2 x SWL 10 te HCAS-10/450 Electro Capstan                                              | Taiko Kikai SBT40 SCT-200P Sew                                    |                                                 |
| Deck Crane                                                | 1 x SWL 2t @14m Hyd Telescopic TTS GPT 80-2-14                                         | 15-ppm Taiko Kikai USH-05 Oily V                                  | Vater Separator of 0.5m3/hr                     |
| Anchor Windlass                                           | 1 x SWL 10te F3236-W210 double                                                         | Water Maker Sasakura KE-15 15                                     | -                                               |
|                                                           | gypsy windlass with 2 warping drum                                                     | Alfa Laval SA821 fuel Oil Purifier                                |                                                 |
| Anchor Chain                                              | 2 x dia 38 mm x 880 m U3 studlink anchor chain                                         | Anti Air Pollution Engines Exhaust                                | •                                               |
| Anchor                                                    | 2 x AC14 HHP 1710Kg Anchor                                                             | Salvage Wreck Recovery & Oil Spil                                 | i containment Capability                        |