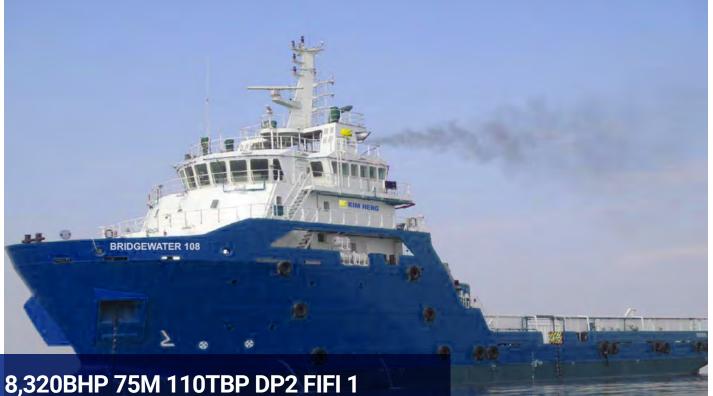

| 3 | Bridgewater 130 | AHTS-DP2 | 2708 / 812 | 10800 | 130     | 70 | 2180 | 500 | 1 | 2009 | SGP |
|---|-----------------|----------|------------|-------|---------|----|------|-----|---|------|-----|
| 4 | Bridgewater 131 | AHTS-DP2 | 2708 / 812 | 10800 | 130     | 70 | 2180 | 500 | 1 | 2009 | MY  |
| 5 | Bridgewater 132 | AHTS-DP2 | 2708 / 812 | 10800 | 130     | 70 | 2180 | 500 | 1 | 2010 | MY  |
| 6 | Bridgewater 108 | AHTS-DP2 | 2759 / 827 | 8320  | 110     | 75 | 2500 | 500 | 1 | 2012 | МІ  |
| 7 | Mazu 60         | AHTS-DP1 | 1678 / 503 | 5150  | 65      | 60 | 1356 | 360 | 1 | 2011 | MY  |
| 8 | Bridgewater 63  | AHTS     | 1678 / 503 | 5150  | 65      | 60 | 1360 | 360 | 1 | 2010 | MY  |
| 9 | Bridgewater 68  | AHTS     | 1678 / 503 | 5150  | 60 - 70 | 60 | 1360 | 360 | 1 | 2007 | MY  |