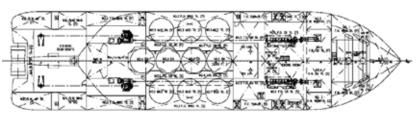

#### BRIDGEWATER 161 12,000BHP 156TBP 68M AHT FiFi 1/2

12,000BHP 156TBP Anchor Handling Tug Long Distance Ocean Towage & Salvage

- ► 12,000 BHP (9,000KW) Controllable Pitch Propulsion
- ▶ 800kw Bow Thruster and 600kw Stern Thruster
- ► Fuel Capacity : 2050 MT // Clear Deck 380 m2
- Deadweight Capacity 2,800 MT
- Emergency Rescue & Salvage & Oil Spill Response
- ► Fire-Fighting FiFi ½ Foam / Water Dual Monitor
- V-SAT Ku Band Intellian V85
- Environmental IMO Compliance
- Accommodation for 36 person
- 16 cabins with ensuite bathroom
- ► 6 Single Berth Cabin / 5 Double Berth Cabin / 5 x 4 Berth Cabin
- 1 Ship Office & Instrument Room
- ▶ 1 x 2 Berth Hospital Cabin with Ensuite Bathroom
- Galley with 2 Mess Room
- Recreation Room & Gym Facility
- Laundry Room
- ► PPE Changeout with Ensuite Bathroom

#### BRIDGEWATER 161 12,000BHP 156TBP 68M AHT FiFi 1/2

#### **BRIDGEWATER 161** 12,000BHP 156TBP 68M AHT FiFi 1/2

| MAIN PARTICULARS                                          |                                                                                        | OWNER / MANAGER                                                   | BRIDGEWATER OFFSHORE PTE LTD                    |
|-----------------------------------------------------------|----------------------------------------------------------------------------------------|-------------------------------------------------------------------|-------------------------------------------------|
| Vessel Name                                               | BRIDGEWATER 161                                                                        |                                                                   | KIM HENG MARINE & OILFIELD PTE LTD              |
| IMO No.                                                   | 9351842                                                                                |                                                                   | enquiry@kimheng.com.sg www.kimheng.com.sg       |
| Year Built                                                | 2007-03                                                                                | Telephone / Fax                                                   | (65) 6777 9990 / (65) 6778 9990                 |
| Place Built Port - Flag Registry                          | Japan Marine United Corp JAPAN SINGAPORE                                               | BRIDGE NAVIGATION EQUIPMENT                                       |                                                 |
| Callsign                                                  | S6HA7                                                                                  | S-Band Radar 10cm ARPA28                                          | 1 x Furuno FAR 2117S                            |
| Official No.                                              | 392061                                                                                 | X-Band Radar 3cm ARPA28                                           | 1 x Furuno FAR 2137S                            |
| GRT / NRT                                                 | 2658 / 797                                                                             | Auto Pilot cw rudder Indicator                                    | Tokimec PR-6000                                 |
| ABS Class Certificate No.                                 | 07161527                                                                               | Magnetic Compass                                                  | 2 x Tokimec SH-165A1                            |
| Class Notation                                            | ABS AA1 Anchor Handling Towing Salvage                                                 | Gyro Compass                                                      | Tokimec TG-8000 /8500                           |
|                                                           | Tug Circle E AMS Unrestricted Navigation                                               | Echo Sounder<br>AIS                                               | Furuno FE-700 with repeater FE720 Furuno FA-150 |
| MMSI                                                      | 565338000                                                                              | Navtex                                                            | Furuno NX-700 with printer NX-700A              |
| DIMENSIONS                                                |                                                                                        | Weather Fax                                                       | Furuno FAX-410                                  |
| Length - OA                                               | 68.00 M                                                                                | Wind Vane Anemometer                                              | Nippon Electric N-52+8205                       |
| Length - BP<br>Breadth - Moulded                          | 60.00 M<br>16.40 M                                                                     | Doppler Speed Log                                                 | Furuno DS-80                                    |
| Depth - Moulded                                           | 7.20 M                                                                                 | DGPS                                                              | FURUNO MD-550                                   |
| Designed Draft                                            | 5.20 M                                                                                 | GPS                                                               | 2 x FURUNO GP-150                               |
| Deadweight @ 6.00M draft                                  | 2800 tons Indicatively                                                                 | ECDIS (Multi function display)                                    | TRANSAS Navi-Sailor 4000                        |
| Main Cargo Deck ( L x B )                                 | 27.0 M X 13.3 M                                                                        | BRIDGE COMMUNICATION & MON                                        | IITORING EQUIPMENT                              |
| Free Deck Area                                            | 380 M2                                                                                 | IMMARSAT Comm C                                                   | Furuno FELCOM 15                                |
| Salvage Rope Hold (on deck)                               | 71 m3                                                                                  | Marine SSB Radio system                                           | Furuno FS2570C / HS2001                         |
| BULK CAPACITIES                                           |                                                                                        | VHF DSC                                                           | 2 x Furuno FM8800S                              |
| Fuel Oil (LSMGO)                                          | 2050 m3                                                                                | Portable VHF (GMDSS)                                              | 3 set ENTEL HT649                               |
| Diesel Oil Tank                                           | 200 m3                                                                                 | EPIRB 406 / 121.5 mhz /Sart                                       | THRANE SE406-11 / Ocean Signal S100             |
| Fresh Water<br>Water Ballast                              | 185.0 m3<br>980.0 m3                                                                   | Potable VHF(fire fighting)<br>Portable VHF Radio                  | 2 ENTEL HT944<br>5 x Motorola GP328             |
| Diesel Oil Service Tank                                   | 17 m3                                                                                  | Towing & Anchoring Handling                                       | Fukushima Control Panel                         |
| Lube Oil Tank                                             | 24 m3                                                                                  | Loud Hailer TalkBack System                                       | Nippon Hakuyo OHE-3167A                         |
| Sludge Tank                                               | 25 m3                                                                                  | CCTV surveillance system                                          | Anchor Handling & Bridgewatch                   |
| Dirty Oil Tank / Bilge Tank                               | 1 m3 / 7 m3                                                                            | Auto Telephone                                                    | Nippon Electronic OAE-7116                      |
| MACHINERY                                                 |                                                                                        | BNWAS System                                                      | Tokyo Keiki ADO-001                             |
| Main Engine Propulsion                                    | 2 x 4500kw@750rpm Wartsila 9L32 Diesel                                                 | V-SAT Ku Band Intellian V85 with                                  | 1024/ 512 MIR 128/64 CIR                        |
|                                                           | Engine SCH75-P53 CPP Propeller in Kort Nozzle                                          | FIRE FIGHTING CAPABILITY - ABS                                    | FiFi Class 1                                    |
| Bow Tunnel Thruster                                       | 1 x 12te thrust @ 800kw RR Kamewa TT1850                                               | Main Ship Fire Pump                                               | 1 x 75m3/h @90m head                            |
| Stern Tunnel Thruster<br>Auxilliary Diesel Genset         | 1 x 9.2te thrust @ 590kw RR Kamewa TT1650<br>2 x 300kw Leroy LSAM47.2M7 MAN D2876LE301 | Emergency Fire Pump                                               | 1 x 40m3/h @50m head                            |
| Shaft Generator                                           | 2 x 1200kw 415V/3P/50Hz Wartsila DSG74L2-4W                                            | Dual Foam/Water Monitor                                           | 2 x 600m3/h @120m                               |
| Emergency / Harbor Genset                                 | 1 x 60kw Leroy LSAM44.2VS3 MAN D0824LE201                                              | Ext Fire Pump Jason SRG256K01<br>Aker Kvarner JASON Eureka Fire F | 1 x 1200m3/h @140M head                         |
| Main Air Compressor                                       | 2 x 22m3/h Sanwa S8A 2 stage Air cooled                                                | Foam (Fire fighting) Tank                                         | 13 m3                                           |
| Aux Service Air Compressor                                | 1 x 30m3/h Sanwa S10A 2 Stage Air cooled                                               | Water Curtain Spray System                                        | Accommodation & main deck                       |
| PERFORMANCE & CONSUMPTION                                 |                                                                                        | Consilium NSAC-1 Fixed Fire Figh                                  | ting CO2 system                                 |
| Maximum Speed @design draft                               | 14.5 Kts @ 46 mt/day (@100% MCR)                                                       | LIFE SAVING AND STANDBY RESC                                      |                                                 |
| Service Speed (Full Ahead)                                | 13 Kts @ 38 mt/day (@85% MCR)                                                          | Fitted in Compliance with IMO SO                                  |                                                 |
| Service Speed (3/4 Ahead)                                 | 11 Kts @ 31mt/day (@70% MCR)                                                           | NDA16 SWL 21kN Launching & Re                                     |                                                 |
| Economical Speed (Half Ahead)<br>Slow Speed ( Slow Ahead) | 9.0 Kts @23 mt/day (@57% MCR)<br>6.0 kts @21 mt /day (@52% MCR)                        | NDA16 Davit with 6-pax Norsafe N                                  |                                                 |
| Outport Standby Operations                                | 6.0 mt / day                                                                           | NDA16 Davit with 6-pax Norsafe N                                  | /K I Rigid Work Boat                            |
| Anchor in Port                                            | 1.5mt / day                                                                            | ANTI POLLUTION & SALVAGE CAP                                      |                                                 |
| ANCHOR HANDLING TOWING EQU                                | IPMENT                                                                                 | Dispersant Storage Capacity                                       | 13 m3                                           |
| Bollard Pull Approximately                                | 156 tonnes                                                                             | Dispersant Spray Boom 6Mtr                                        | 2 Set                                           |
| Anchor Handling Towing Winch                              | Double drum waterfall Brattvaag SL300/ BSL300W                                         | Emergency Anti Pollution Kit                                      | 1 set                                           |
| Line Pull Capacity                                        | 300 tonnes @ 1st layer                                                                 | External Oil Recovery System                                      | Optional IMO TIER 1 Capability                  |
| Brake Holding Capacity                                    | 400 tonnes @ 1st layer                                                                 | ACCOMMODATION & FACILITIES                                        |                                                 |
| Towing Drum Capacity Max                                  | Wire diameter 76mm x 1500 m length                                                     |                                                                   | rconditioning System for 36 Persons             |
| Anchor Handling Drum Max Storage Reel w/spare wire        | Wire diameter 76mm x 1500 m length Wire diameter 76mm x 1500 m length                  |                                                                   | erth; 5 x 4 berth c/w Ensuite Bathroom          |
| Towing Pins                                               | 1 x Karmoy Retractable SWL 200 tonnes                                                  | 1 Hospital cw 2 x Single Berth , Sh                               | ·                                               |
| Shark Jaws / Karm Fork                                    | 1 x Karmoy Retractable SWL 350 tonnes                                                  | Galley, Mess Room, Recreation Ro                                  | oom, Gymnasium Room                             |
| Stern roller Manabe Zoki                                  | Dia. 2m x Length 4.5m SWL 350 tonnes                                                   | Dry Provision Store, Cold Room &                                  |                                                 |
| DECK MACHINERY AND MOORING                                | EQUIPMENT                                                                              | 1 x Laundry Room ; 1 x PPE Chang                                  | je Out locker Room                              |
| Recovery / Tugger Winch                                   | 2 x SWL 20 te RECW3-20/610 Dia 26mm x 200m                                             | ENVIRONMENTAL IMO MARPOL O                                        | COMPLIANCE                                      |
| Capstan                                                   | 2 x SWL 10 te HCAS-10/450 Electro Capstan                                              | Taiko Kikai SBT40 SCT-200P Sew                                    |                                                 |
| Deck Crane                                                | 1 x SWL 2t @14m Hyd Telescopic TTS GPT 80-2-14                                         | 15-ppm Taiko Kikai USH-05 Oily V                                  | Vater Separator of 0.5m3/hr                     |
| Anchor Windlass                                           | 1 x SWL 10te F3236-W210 double                                                         | Water Maker Sasakura KE-15 15                                     | -                                               |
|                                                           | gypsy windlass with 2 warping drum                                                     | Alfa Laval SA821 fuel Oil Purifier                                |                                                 |
| Anchor Chain                                              | 2 x dia 38 mm x 880 m U3 studlink anchor chain                                         | Anti Air Pollution Engines Exhaust                                | •                                               |
| Anchor                                                    | 2 x AC14 HHP 1710Kg Anchor                                                             | Salvage Wreck Recovery & Oil Spil                                 | i containment Capability                        |