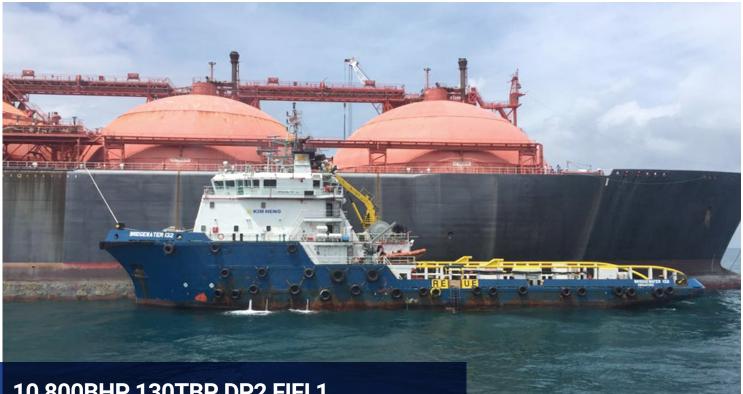

| 3 | Bridgewater 130 | AHTS-DP2 | 2708 / 812 | 10800 | 130     | 70 | 2180 | 500 | 1 | 2009 | SGP |
|---|-----------------|----------|------------|-------|---------|----|------|-----|---|------|-----|
| 4 | Bridgewater 131 | AHTS-DP2 | 2708 / 812 | 10800 | 130     | 70 | 2180 | 500 | 1 | 2009 | MY  |
| 5 | Bridgewater 132 | AHTS-DP2 | 2708 / 812 | 10800 | 130     | 70 | 2180 | 500 | 1 | 2010 | MY  |
| 6 | Bridgewater 108 | AHTS-DP2 | 2759 / 827 | 8320  | 110     | 75 | 2500 | 500 | 1 | 2012 | МІ  |
| 7 | Mazu 60         | AHTS-DP1 | 1678 / 503 | 5150  | 65      | 60 | 1356 | 360 | 1 | 2011 | MY  |
| 8 | Bridgewater 63  | AHTS     | 1678 / 503 | 5150  | 65      | 60 | 1360 | 360 | 1 | 2010 | MY  |
| 9 | Bridgewater 68  | AHTS     | 1678 / 503 | 5150  | 60 - 70 | 60 | 1360 | 360 | 1 | 2007 | MY  |