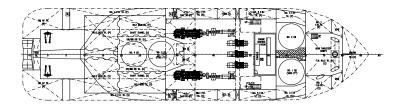

#### BRIDGEWATER 161 12,000BHP 156TBP 68M AHT FiFi 1/2

12,000BHP 156TBP Anchor Handling Tug Long Distance Ocean Towage & Salvage

- ► 12,000 BHP (9,000KW) Controllable Pitch Propulsion
- ▶ 800kw Bow Thruster and 600kw Stern Thruster
- ► Fuel Capacity : 2050 MT // Clear Deck 380 m2
- Deadweight Capacity 2,800 MT
- Emergency Rescue & Salvage & Oil Spill Response
- ► Fire-Fighting FiFi ½ Foam / Water Dual Monitor
- V-SAT Ku Band Intellian V85
- Environmental IMO Compliance
- Accommodation for 36 person
- 16 cabins with ensuite bathroom
- ► 6 Single Berth Cabin / 5 Double Berth Cabin / 5 x 4 Berth Cabin
- 1 Ship Office & Instrument Room
- ▶ 1 x 2 Berth Hospital Cabin with Ensuite Bathroom
- Galley with 2 Mess Room
- Recreation Room & Gym Facility
- Laundry Room
- ► PPE Changeout with Ensuite Bathroom

#### BRIDGEWATER 161 12,000BHP 156TBP 68M AHT FiFi 1/2

#### **BRIDGEWATER 161** 12,000BHP 156TBP 68M AHT FiFi 1/2

| MAIN PARTICULARS                                          |                                                                                        | OWNER / MANAGER                                                   | BRIDGEWATER OFFSHORE PTE LTD                    |
|-----------------------------------------------------------|----------------------------------------------------------------------------------------|-------------------------------------------------------------------|-------------------------------------------------|
| Vessel Name                                               | BRIDGEWATER 161                                                                        |                                                                   | KIM HENG MARINE & OILFIELD PTE LTD              |
| IMO No.                                                   | 9351842                                                                                |                                                                   | enquiry@kimheng.com.sg www.kimheng.com.sg       |
| Year Built                                                | 2007-03                                                                                | Telephone / Fax                                                   | (65) 6777 9990 / (65) 6778 9990                 |
| Place Built Port - Flag Registry                          | Japan Marine United Corp JAPAN SINGAPORE                                               | BRIDGE NAVIGATION EQUIPMENT                                       |                                                 |
| Callsign                                                  | S6HA7                                                                                  | S-Band Radar 10cm ARPA28                                          | 1 x Furuno FAR 2117S                            |
| Official No.                                              | 392061                                                                                 | X-Band Radar 3cm ARPA28                                           | 1 x Furuno FAR 2137S                            |
| GRT / NRT                                                 | 2658 / 797                                                                             | Auto Pilot cw rudder Indicator                                    | Tokimec PR-6000                                 |
| ABS Class Certificate No.                                 | 07161527                                                                               | Magnetic Compass                                                  | 2 x Tokimec SH-165A1                            |
| Class Notation                                            | ABS AA1 Anchor Handling Towing Salvage                                                 | Gyro Compass                                                      | Tokimec TG-8000 /8500                           |
|                                                           | Tug Circle E AMS Unrestricted Navigation                                               | Echo Sounder<br>AIS                                               | Furuno FE-700 with repeater FE720 Furuno FA-150 |
| MMSI                                                      | 565338000                                                                              | Navtex                                                            | Furuno NX-700 with printer NX-700A              |
| DIMENSIONS                                                |                                                                                        | Weather Fax                                                       | Furuno FAX-410                                  |
| Length - OA                                               | 68.00 M                                                                                | Wind Vane Anemometer                                              | Nippon Electric N-52+8205                       |
| Length - BP<br>Breadth - Moulded                          | 60.00 M<br>16.40 M                                                                     | Doppler Speed Log                                                 | Furuno DS-80                                    |
| Depth - Moulded                                           | 7.20 M                                                                                 | DGPS                                                              | FURUNO MD-550                                   |
| Designed Draft                                            | 5.20 M                                                                                 | GPS                                                               | 2 x FURUNO GP-150                               |
| Deadweight @ 6.00M draft                                  | 2800 tons Indicatively                                                                 | ECDIS (Multi function display)                                    | TRANSAS Navi-Sailor 4000                        |
| Main Cargo Deck ( L x B )                                 | 27.0 M X 13.3 M                                                                        | BRIDGE COMMUNICATION & MON                                        | IITORING EQUIPMENT                              |
| Free Deck Area                                            | 380 M2                                                                                 | IMMARSAT Comm C                                                   | Furuno FELCOM 15                                |
| Salvage Rope Hold (on deck)                               | 71 m3                                                                                  | Marine SSB Radio system                                           | Furuno FS2570C / HS2001                         |
| BULK CAPACITIES                                           |                                                                                        | VHF DSC                                                           | 2 x Furuno FM8800S                              |
| Fuel Oil (LSMGO)                                          | 2050 m3                                                                                | Portable VHF (GMDSS)                                              | 3 set ENTEL HT649                               |
| Diesel Oil Tank                                           | 200 m3                                                                                 | EPIRB 406 / 121.5 mhz /Sart                                       | THRANE SE406-11 / Ocean Signal S100             |
| Fresh Water<br>Water Ballast                              | 185.0 m3<br>980.0 m3                                                                   | Potable VHF(fire fighting)<br>Portable VHF Radio                  | 2 ENTEL HT944<br>5 x Motorola GP328             |
| Diesel Oil Service Tank                                   | 17 m3                                                                                  | Towing & Anchoring Handling                                       | Fukushima Control Panel                         |
| Lube Oil Tank                                             | 24 m3                                                                                  | Loud Hailer TalkBack System                                       | Nippon Hakuyo OHE-3167A                         |
| Sludge Tank                                               | 25 m3                                                                                  | CCTV surveillance system                                          | Anchor Handling & Bridgewatch                   |
| Dirty Oil Tank / Bilge Tank                               | 1 m3 / 7 m3                                                                            | Auto Telephone                                                    | Nippon Electronic OAE-7116                      |
| MACHINERY                                                 |                                                                                        | BNWAS System                                                      | Tokyo Keiki ADO-001                             |
| Main Engine Propulsion                                    | 2 x 4500kw@750rpm Wartsila 9L32 Diesel                                                 | V-SAT Ku Band Intellian V85 with                                  | 1024/ 512 MIR 128/64 CIR                        |
|                                                           | Engine SCH75-P53 CPP Propeller in Kort Nozzle                                          | FIRE FIGHTING CAPABILITY - ABS                                    | FiFi Class 1                                    |
| Bow Tunnel Thruster                                       | 1 x 12te thrust @ 800kw RR Kamewa TT1850                                               | Main Ship Fire Pump                                               | 1 x 75m3/h @90m head                            |
| Stern Tunnel Thruster<br>Auxilliary Diesel Genset         | 1 x 9.2te thrust @ 590kw RR Kamewa TT1650<br>2 x 300kw Leroy LSAM47.2M7 MAN D2876LE301 | Emergency Fire Pump                                               | 1 x 40m3/h @50m head                            |
| Shaft Generator                                           | 2 x 1200kw 415V/3P/50Hz Wartsila DSG74L2-4W                                            | Dual Foam/Water Monitor                                           | 2 x 600m3/h @120m                               |
| Emergency / Harbor Genset                                 | 1 x 60kw Leroy LSAM44.2VS3 MAN D0824LE201                                              | Ext Fire Pump Jason SRG256K01<br>Aker Kvarner JASON Eureka Fire F | 1 x 1200m3/h @140M head                         |
| Main Air Compressor                                       | 2 x 22m3/h Sanwa S8A 2 stage Air cooled                                                | Foam (Fire fighting) Tank                                         | 13 m3                                           |
| Aux Service Air Compressor                                | 1 x 30m3/h Sanwa S10A 2 Stage Air cooled                                               | Water Curtain Spray System                                        | Accommodation & main deck                       |
| PERFORMANCE & CONSUMPTION                                 |                                                                                        | Consilium NSAC-1 Fixed Fire Figh                                  | ting CO2 system                                 |
| Maximum Speed @design draft                               | 14.5 Kts @ 46 mt/day (@100% MCR)                                                       | LIFE SAVING AND STANDBY RESC                                      |                                                 |
| Service Speed (Full Ahead)                                | 13 Kts @ 38 mt/day (@85% MCR)                                                          | Fitted in Compliance with IMO SO                                  |                                                 |
| Service Speed (3/4 Ahead)                                 | 11 Kts @ 31mt/day (@70% MCR)                                                           | NDA16 SWL 21kN Launching & Re                                     |                                                 |
| Economical Speed (Half Ahead)<br>Slow Speed ( Slow Ahead) | 9.0 Kts @23 mt/day (@57% MCR)<br>6.0 kts @21 mt /day (@52% MCR)                        | NDA16 Davit with 6-pax Norsafe N                                  |                                                 |
| Outport Standby Operations                                | 6.0 mt / day                                                                           | NDA16 Davit with 6-pax Norsafe N                                  | /K I Rigid Work Boat                            |
| Anchor in Port                                            | 1.5mt / day                                                                            | ANTI POLLUTION & SALVAGE CAP                                      |                                                 |
| ANCHOR HANDLING TOWING EQU                                | IPMENT                                                                                 | Dispersant Storage Capacity                                       | 13 m3                                           |
| Bollard Pull Approximately                                | 156 tonnes                                                                             | Dispersant Spray Boom 6Mtr                                        | 2 Set                                           |
| Anchor Handling Towing Winch                              | Double drum waterfall Brattvaag SL300/ BSL300W                                         | Emergency Anti Pollution Kit                                      | 1 set                                           |
| Line Pull Capacity                                        | 300 tonnes @ 1st layer                                                                 | External Oil Recovery System                                      | Optional IMO TIER 1 Capability                  |
| Brake Holding Capacity                                    | 400 tonnes @ 1st layer                                                                 | ACCOMMODATION & FACILITIES                                        |                                                 |
| Towing Drum Capacity Max                                  | Wire diameter 76mm x 1500 m length                                                     |                                                                   | rconditioning System for 36 Persons             |
| Anchor Handling Drum Max Storage Reel w/spare wire        | Wire diameter 76mm x 1500 m length Wire diameter 76mm x 1500 m length                  |                                                                   | erth; 5 x 4 berth c/w Ensuite Bathroom          |
| Towing Pins                                               | 1 x Karmoy Retractable SWL 200 tonnes                                                  | 1 Hospital cw 2 x Single Berth , Sh                               | ·                                               |
| Shark Jaws / Karm Fork                                    | 1 x Karmoy Retractable SWL 350 tonnes                                                  | Galley, Mess Room, Recreation Ro                                  | oom, Gymnasium Room                             |
| Stern roller Manabe Zoki                                  | Dia. 2m x Length 4.5m SWL 350 tonnes                                                   | Dry Provision Store, Cold Room &                                  |                                                 |
| DECK MACHINERY AND MOORING                                | EQUIPMENT                                                                              | 1 x Laundry Room ; 1 x PPE Chang                                  | je Out locker Room                              |
| Recovery / Tugger Winch                                   | 2 x SWL 20 te RECW3-20/610 Dia 26mm x 200m                                             | ENVIRONMENTAL IMO MARPOL O                                        | COMPLIANCE                                      |
| Capstan                                                   | 2 x SWL 10 te HCAS-10/450 Electro Capstan                                              | Taiko Kikai SBT40 SCT-200P Sew                                    |                                                 |
| Deck Crane                                                | 1 x SWL 2t @14m Hyd Telescopic TTS GPT 80-2-14                                         | 15-ppm Taiko Kikai USH-05 Oily V                                  | Vater Separator of 0.5m3/hr                     |
| Anchor Windlass                                           | 1 x SWL 10te F3236-W210 double                                                         | Water Maker Sasakura KE-15 15                                     | -                                               |
|                                                           | gypsy windlass with 2 warping drum                                                     | Alfa Laval SA821 fuel Oil Purifier                                |                                                 |
| Anchor Chain                                              | 2 x dia 38 mm x 880 m U3 studlink anchor chain                                         | Anti Air Pollution Engines Exhaust                                | •                                               |
| Anchor                                                    | 2 x AC14 HHP 1710Kg Anchor                                                             | Salvage Wreck Recovery & Oil Spil                                 | i containment Capability                        |