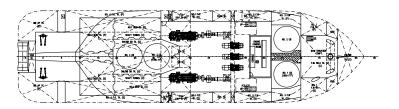

#### BRIDGEWATER 161 12,000BHP 156TBP 68M AHT FiFi 1/2

12,000BHP 156TBP Anchor Handling Tug Long Distance Ocean Towage & Salvage

- ► 12,000 BHP (9,000KW) Controllable Pitch Propulsion
- ▶ 800kw Bow Thruster and 600kw Stern Thruster
- ► Fuel Capacity : 2050 MT // Clear Deck 380 m2
- Deadweight Capacity 2,800 MT
- Emergency Rescue & Salvage & Oil Spill Response
- ► Fire-Fighting FiFi ½ Foam / Water Dual Monitor
- V-SAT Ku Band Intellian V85
- Environmental IMO Compliance
- Accommodation for 36 person
- 16 cabins with ensuite bathroom
- ► 6 Single Berth Cabin / 5 Double Berth Cabin / 5 x 4 Berth Cabin
- 1 Ship Office & Instrument Room
- ▶ 1 x 2 Berth Hospital Cabin with Ensuite Bathroom
- Galley with 2 Mess Room
- Recreation Room & Gym Facility
- Laundry Room
- ► PPE Changeout with Ensuite Bathroom

#### BRIDGEWATER 161 12,000BHP 156TBP 68M AHT FiFi 1/2

#### **BRIDGEWATER 161** 12,000BHP 156TBP 68M AHT FiFi 1/2

| MAIN PARTICULARS                                          |                                                                                        | OWNER / MANAGER                                                   | BRIDGEWATER OFFSHORE PTE LTD                    |
|-----------------------------------------------------------|----------------------------------------------------------------------------------------|-------------------------------------------------------------------|-------------------------------------------------|
| Vessel Name                                               | BRIDGEWATER 161                                                                        |                                                                   | KIM HENG MARINE & OILFIELD PTE LTD              |
| IMO No.                                                   | 9351842                                                                                |                                                                   | enquiry@kimheng.com.sg www.kimheng.com.sg       |
| Year Built                                                | 2007-03                                                                                | Telephone / Fax                                                   | (65) 6777 9990 / (65) 6778 9990                 |
| Place Built Port - Flag Registry                          | Japan Marine United Corp JAPAN SINGAPORE                                               | BRIDGE NAVIGATION EQUIPMENT                                       |                                                 |
| Callsign                                                  | S6HA7                                                                                  | S-Band Radar 10cm ARPA28                                          | 1 x Furuno FAR 2117S                            |
| Official No.                                              | 392061                                                                                 | X-Band Radar 3cm ARPA28                                           | 1 x Furuno FAR 2137S                            |
| GRT / NRT                                                 | 2658 / 797                                                                             | Auto Pilot cw rudder Indicator                                    | Tokimec PR-6000                                 |
| ABS Class Certificate No.                                 | 07161527                                                                               | Magnetic Compass                                                  | 2 x Tokimec SH-165A1                            |
| Class Notation                                            | ABS AA1 Anchor Handling Towing Salvage                                                 | Gyro Compass                                                      | Tokimec TG-8000 /8500                           |
|                                                           | Tug Circle E AMS Unrestricted Navigation                                               | Echo Sounder<br>AIS                                               | Furuno FE-700 with repeater FE720 Furuno FA-150 |
| MMSI                                                      | 565338000                                                                              | Navtex                                                            | Furuno NX-700 with printer NX-700A              |
| DIMENSIONS                                                |                                                                                        | Weather Fax                                                       | Furuno FAX-410                                  |
| Length - OA                                               | 68.00 M                                                                                | Wind Vane Anemometer                                              | Nippon Electric N-52+8205                       |
| Length - BP<br>Breadth - Moulded                          | 60.00 M<br>16.40 M                                                                     | Doppler Speed Log                                                 | Furuno DS-80                                    |
| Depth - Moulded                                           | 7.20 M                                                                                 | DGPS                                                              | FURUNO MD-550                                   |
| Designed Draft                                            | 5.20 M                                                                                 | GPS                                                               | 2 x FURUNO GP-150                               |
| Deadweight @ 6.00M draft                                  | 2800 tons Indicatively                                                                 | ECDIS (Multi function display)                                    | TRANSAS Navi-Sailor 4000                        |
| Main Cargo Deck ( L x B )                                 | 27.0 M X 13.3 M                                                                        | BRIDGE COMMUNICATION & MON                                        | IITORING EQUIPMENT                              |
| Free Deck Area                                            | 380 M2                                                                                 | IMMARSAT Comm C                                                   | Furuno FELCOM 15                                |
| Salvage Rope Hold (on deck)                               | 71 m3                                                                                  | Marine SSB Radio system                                           | Furuno FS2570C / HS2001                         |
| BULK CAPACITIES                                           |                                                                                        | VHF DSC                                                           | 2 x Furuno FM8800S                              |
| Fuel Oil (LSMGO)                                          | 2050 m3                                                                                | Portable VHF (GMDSS)                                              | 3 set ENTEL HT649                               |
| Diesel Oil Tank                                           | 200 m3                                                                                 | EPIRB 406 / 121.5 mhz /Sart                                       | THRANE SE406-11 / Ocean Signal S100             |
| Fresh Water<br>Water Ballast                              | 185.0 m3<br>980.0 m3                                                                   | Potable VHF(fire fighting)<br>Portable VHF Radio                  | 2 ENTEL HT944<br>5 x Motorola GP328             |
| Diesel Oil Service Tank                                   | 17 m3                                                                                  | Towing & Anchoring Handling                                       | Fukushima Control Panel                         |
| Lube Oil Tank                                             | 24 m3                                                                                  | Loud Hailer TalkBack System                                       | Nippon Hakuyo OHE-3167A                         |
| Sludge Tank                                               | 25 m3                                                                                  | CCTV surveillance system                                          | Anchor Handling & Bridgewatch                   |
| Dirty Oil Tank / Bilge Tank                               | 1 m3 / 7 m3                                                                            | Auto Telephone                                                    | Nippon Electronic OAE-7116                      |
| MACHINERY                                                 |                                                                                        | BNWAS System                                                      | Tokyo Keiki ADO-001                             |
| Main Engine Propulsion                                    | 2 x 4500kw@750rpm Wartsila 9L32 Diesel                                                 | V-SAT Ku Band Intellian V85 with                                  | 1024/ 512 MIR 128/64 CIR                        |
|                                                           | Engine SCH75-P53 CPP Propeller in Kort Nozzle                                          | FIRE FIGHTING CAPABILITY - ABS                                    | FiFi Class 1                                    |
| Bow Tunnel Thruster                                       | 1 x 12te thrust @ 800kw RR Kamewa TT1850                                               | Main Ship Fire Pump                                               | 1 x 75m3/h @90m head                            |
| Stern Tunnel Thruster<br>Auxilliary Diesel Genset         | 1 x 9.2te thrust @ 590kw RR Kamewa TT1650<br>2 x 300kw Leroy LSAM47.2M7 MAN D2876LE301 | Emergency Fire Pump                                               | 1 x 40m3/h @50m head                            |
| Shaft Generator                                           | 2 x 1200kw 415V/3P/50Hz Wartsila DSG74L2-4W                                            | Dual Foam/Water Monitor                                           | 2 x 600m3/h @120m                               |
| Emergency / Harbor Genset                                 | 1 x 60kw Leroy LSAM44.2VS3 MAN D0824LE201                                              | Ext Fire Pump Jason SRG256K01<br>Aker Kvarner JASON Eureka Fire F | 1 x 1200m3/h @140M head                         |
| Main Air Compressor                                       | 2 x 22m3/h Sanwa S8A 2 stage Air cooled                                                | Foam (Fire fighting) Tank                                         | 13 m3                                           |
| Aux Service Air Compressor                                | 1 x 30m3/h Sanwa S10A 2 Stage Air cooled                                               | Water Curtain Spray System                                        | Accommodation & main deck                       |
| PERFORMANCE & CONSUMPTION                                 |                                                                                        | Consilium NSAC-1 Fixed Fire Figh                                  | ting CO2 system                                 |
| Maximum Speed @design draft                               | 14.5 Kts @ 46 mt/day (@100% MCR)                                                       | LIFE SAVING AND STANDBY RESC                                      |                                                 |
| Service Speed (Full Ahead)                                | 13 Kts @ 38 mt/day (@85% MCR)                                                          | Fitted in Compliance with IMO SO                                  |                                                 |
| Service Speed (3/4 Ahead)                                 | 11 Kts @ 31mt/day (@70% MCR)                                                           | NDA16 SWL 21kN Launching & Re                                     |                                                 |
| Economical Speed (Half Ahead)<br>Slow Speed ( Slow Ahead) | 9.0 Kts @23 mt/day (@57% MCR)<br>6.0 kts @21 mt /day (@52% MCR)                        | NDA16 Davit with 6-pax Norsafe N                                  |                                                 |
| Outport Standby Operations                                | 6.0 mt / day                                                                           | NDA16 Davit with 6-pax Norsafe N                                  | /K I Rigid Work Boat                            |
| Anchor in Port                                            | 1.5mt / day                                                                            | ANTI POLLUTION & SALVAGE CAP                                      |                                                 |
| ANCHOR HANDLING TOWING EQU                                | IPMENT                                                                                 | Dispersant Storage Capacity                                       | 13 m3                                           |
| Bollard Pull Approximately                                | 156 tonnes                                                                             | Dispersant Spray Boom 6Mtr                                        | 2 Set                                           |
| Anchor Handling Towing Winch                              | Double drum waterfall Brattvaag SL300/ BSL300W                                         | Emergency Anti Pollution Kit                                      | 1 set                                           |
| Line Pull Capacity                                        | 300 tonnes @ 1st layer                                                                 | External Oil Recovery System                                      | Optional IMO TIER 1 Capability                  |
| Brake Holding Capacity                                    | 400 tonnes @ 1st layer                                                                 | ACCOMMODATION & FACILITIES                                        |                                                 |
| Towing Drum Capacity Max                                  | Wire diameter 76mm x 1500 m length                                                     |                                                                   | rconditioning System for 36 Persons             |
| Anchor Handling Drum Max Storage Reel w/spare wire        | Wire diameter 76mm x 1500 m length Wire diameter 76mm x 1500 m length                  |                                                                   | erth; 5 x 4 berth c/w Ensuite Bathroom          |
| Towing Pins                                               | 1 x Karmoy Retractable SWL 200 tonnes                                                  | 1 Hospital cw 2 x Single Berth , Sh                               | ·                                               |
| Shark Jaws / Karm Fork                                    | 1 x Karmoy Retractable SWL 350 tonnes                                                  | Galley, Mess Room, Recreation Ro                                  | oom, Gymnasium Room                             |
| Stern roller Manabe Zoki                                  | Dia. 2m x Length 4.5m SWL 350 tonnes                                                   | Dry Provision Store, Cold Room &                                  |                                                 |
| DECK MACHINERY AND MOORING                                | EQUIPMENT                                                                              | 1 x Laundry Room ; 1 x PPE Chang                                  | je Out locker Room                              |
| Recovery / Tugger Winch                                   | 2 x SWL 20 te RECW3-20/610 Dia 26mm x 200m                                             | ENVIRONMENTAL IMO MARPOL O                                        | COMPLIANCE                                      |
| Capstan                                                   | 2 x SWL 10 te HCAS-10/450 Electro Capstan                                              | Taiko Kikai SBT40 SCT-200P Sew                                    |                                                 |
| Deck Crane                                                | 1 x SWL 2t @14m Hyd Telescopic TTS GPT 80-2-14                                         | 15-ppm Taiko Kikai USH-05 Oily V                                  | Vater Separator of 0.5m3/hr                     |
| Anchor Windlass                                           | 1 x SWL 10te F3236-W210 double                                                         | Water Maker Sasakura KE-15 15                                     | -                                               |
|                                                           | gypsy windlass with 2 warping drum                                                     | Alfa Laval SA821 fuel Oil Purifier                                |                                                 |
| Anchor Chain                                              | 2 x dia 38 mm x 880 m U3 studlink anchor chain                                         | Anti Air Pollution Engines Exhaust                                | •                                               |
| Anchor                                                    | 2 x AC14 HHP 1710Kg Anchor                                                             | Salvage Wreck Recovery & Oil Spil                                 | i containment Capability                        |