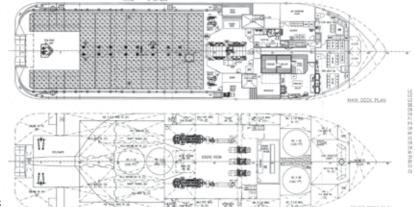

#### BRIDGEWATER 161 12,000BHP 156TBP 68M AHT FiFi 1/2

12,000BHP 156TBP Anchor Handling Tug Long Distance Ocean Towage & Salvage

- ► 12,000 BHP (9,000KW) Controllable Pitch Propulsion
- ▶ 800kw Bow Thruster and 600kw Stern Thruster
- ► Fuel Capacity : 2050 MT // Clear Deck 380 m2
- Deadweight Capacity 2,800 MT
- Emergency Rescue & Salvage & Oil Spill Response
- ► Fire-Fighting FiFi ½ Foam / Water Dual Monitor
- V-SAT Ku Band Intellian V85
- Environmental IMO Compliance
- Accommodation for 36 person
- 16 cabins with ensuite bathroom
- ► 6 Single Berth Cabin / 5 Double Berth Cabin / 5 x 4 Berth Cabin
- 1 Ship Office & Instrument Room
- ▶ 1 x 2 Berth Hospital Cabin with Ensuite Bathroom
- Galley with 2 Mess Room
- Recreation Room & Gym Facility
- Laundry Room
- ► PPE Changeout with Ensuite Bathroom

#### BRIDGEWATER 161 12,000BHP 156TBP 68M AHT FiFi 1/2

#### **BRIDGEWATER 161** 12,000BHP 156TBP 68M AHT FiFi 1/2

| MAIN PARTICULARS                                          |                                                                                        | OWNER / MANAGER                                                   | BRIDGEWATER OFFSHORE PTE LTD                    |
|-----------------------------------------------------------|----------------------------------------------------------------------------------------|-------------------------------------------------------------------|-------------------------------------------------|
| Vessel Name                                               | BRIDGEWATER 161                                                                        |                                                                   | KIM HENG MARINE & OILFIELD PTE LTD              |
| IMO No.                                                   | 9351842                                                                                |                                                                   | enquiry@kimheng.com.sg www.kimheng.com.sg       |
| Year Built                                                | 2007-03                                                                                | Telephone / Fax                                                   | (65) 6777 9990 / (65) 6778 9990                 |
| Place Built Port - Flag Registry                          | Japan Marine United Corp JAPAN SINGAPORE                                               | BRIDGE NAVIGATION EQUIPMENT                                       |                                                 |
| Callsign                                                  | S6HA7                                                                                  | S-Band Radar 10cm ARPA28                                          | 1 x Furuno FAR 2117S                            |
| Official No.                                              | 392061                                                                                 | X-Band Radar 3cm ARPA28                                           | 1 x Furuno FAR 2137S                            |
| GRT / NRT                                                 | 2658 / 797                                                                             | Auto Pilot cw rudder Indicator                                    | Tokimec PR-6000                                 |
| ABS Class Certificate No.                                 | 07161527                                                                               | Magnetic Compass                                                  | 2 x Tokimec SH-165A1                            |
| Class Notation                                            | ABS AA1 Anchor Handling Towing Salvage                                                 | Gyro Compass                                                      | Tokimec TG-8000 /8500                           |
|                                                           | Tug Circle E AMS Unrestricted Navigation                                               | Echo Sounder<br>AIS                                               | Furuno FE-700 with repeater FE720 Furuno FA-150 |
| MMSI                                                      | 565338000                                                                              | Navtex                                                            | Furuno NX-700 with printer NX-700A              |
| DIMENSIONS                                                |                                                                                        | Weather Fax                                                       | Furuno FAX-410                                  |
| Length - OA                                               | 68.00 M                                                                                | Wind Vane Anemometer                                              | Nippon Electric N-52+8205                       |
| Length - BP<br>Breadth - Moulded                          | 60.00 M<br>16.40 M                                                                     | Doppler Speed Log                                                 | Furuno DS-80                                    |
| Depth - Moulded                                           | 7.20 M                                                                                 | DGPS                                                              | FURUNO MD-550                                   |
| Designed Draft                                            | 5.20 M                                                                                 | GPS                                                               | 2 x FURUNO GP-150                               |
| Deadweight @ 6.00M draft                                  | 2800 tons Indicatively                                                                 | ECDIS (Multi function display)                                    | TRANSAS Navi-Sailor 4000                        |
| Main Cargo Deck ( L x B )                                 | 27.0 M X 13.3 M                                                                        | BRIDGE COMMUNICATION & MON                                        | IITORING EQUIPMENT                              |
| Free Deck Area                                            | 380 M2                                                                                 | IMMARSAT Comm C                                                   | Furuno FELCOM 15                                |
| Salvage Rope Hold (on deck)                               | 71 m3                                                                                  | Marine SSB Radio system                                           | Furuno FS2570C / HS2001                         |
| BULK CAPACITIES                                           |                                                                                        | VHF DSC                                                           | 2 x Furuno FM8800S                              |
| Fuel Oil (LSMGO)                                          | 2050 m3                                                                                | Portable VHF (GMDSS)                                              | 3 set ENTEL HT649                               |
| Diesel Oil Tank                                           | 200 m3                                                                                 | EPIRB 406 / 121.5 mhz /Sart                                       | THRANE SE406-11 / Ocean Signal S100             |
| Fresh Water<br>Water Ballast                              | 185.0 m3<br>980.0 m3                                                                   | Potable VHF(fire fighting)<br>Portable VHF Radio                  | 2 ENTEL HT944<br>5 x Motorola GP328             |
| Diesel Oil Service Tank                                   | 17 m3                                                                                  | Towing & Anchoring Handling                                       | Fukushima Control Panel                         |
| Lube Oil Tank                                             | 24 m3                                                                                  | Loud Hailer TalkBack System                                       | Nippon Hakuyo OHE-3167A                         |
| Sludge Tank                                               | 25 m3                                                                                  | CCTV surveillance system                                          | Anchor Handling & Bridgewatch                   |
| Dirty Oil Tank / Bilge Tank                               | 1 m3 / 7 m3                                                                            | Auto Telephone                                                    | Nippon Electronic OAE-7116                      |
| MACHINERY                                                 |                                                                                        | BNWAS System                                                      | Tokyo Keiki ADO-001                             |
| Main Engine Propulsion                                    | 2 x 4500kw@750rpm Wartsila 9L32 Diesel                                                 | V-SAT Ku Band Intellian V85 with                                  | 1024/ 512 MIR 128/64 CIR                        |
|                                                           | Engine SCH75-P53 CPP Propeller in Kort Nozzle                                          | FIRE FIGHTING CAPABILITY - ABS                                    | FiFi Class 1                                    |
| Bow Tunnel Thruster                                       | 1 x 12te thrust @ 800kw RR Kamewa TT1850                                               | Main Ship Fire Pump                                               | 1 x 75m3/h @90m head                            |
| Stern Tunnel Thruster<br>Auxilliary Diesel Genset         | 1 x 9.2te thrust @ 590kw RR Kamewa TT1650<br>2 x 300kw Leroy LSAM47.2M7 MAN D2876LE301 | Emergency Fire Pump                                               | 1 x 40m3/h @50m head                            |
| Shaft Generator                                           | 2 x 1200kw 415V/3P/50Hz Wartsila DSG74L2-4W                                            | Dual Foam/Water Monitor                                           | 2 x 600m3/h @120m                               |
| Emergency / Harbor Genset                                 | 1 x 60kw Leroy LSAM44.2VS3 MAN D0824LE201                                              | Ext Fire Pump Jason SRG256K01<br>Aker Kvarner JASON Eureka Fire F | 1 x 1200m3/h @140M head                         |
| Main Air Compressor                                       | 2 x 22m3/h Sanwa S8A 2 stage Air cooled                                                | Foam (Fire fighting) Tank                                         | 13 m3                                           |
| Aux Service Air Compressor                                | 1 x 30m3/h Sanwa S10A 2 Stage Air cooled                                               | Water Curtain Spray System                                        | Accommodation & main deck                       |
| PERFORMANCE & CONSUMPTION                                 |                                                                                        | Consilium NSAC-1 Fixed Fire Figh                                  | ting CO2 system                                 |
| Maximum Speed @design draft                               | 14.5 Kts @ 46 mt/day (@100% MCR)                                                       | LIFE SAVING AND STANDBY RESC                                      |                                                 |
| Service Speed (Full Ahead)                                | 13 Kts @ 38 mt/day (@85% MCR)                                                          | Fitted in Compliance with IMO SO                                  |                                                 |
| Service Speed (3/4 Ahead)                                 | 11 Kts @ 31mt/day (@70% MCR)                                                           | NDA16 SWL 21kN Launching & Re                                     |                                                 |
| Economical Speed (Half Ahead)<br>Slow Speed ( Slow Ahead) | 9.0 Kts @23 mt/day (@57% MCR)<br>6.0 kts @21 mt /day (@52% MCR)                        | NDA16 Davit with 6-pax Norsafe N                                  |                                                 |
| Outport Standby Operations                                | 6.0 mt / day                                                                           | NDA16 Davit with 6-pax Norsafe N                                  | /K I Rigid Work Boat                            |
| Anchor in Port                                            | 1.5mt / day                                                                            | ANTI POLLUTION & SALVAGE CAP                                      |                                                 |
| ANCHOR HANDLING TOWING EQU                                | IPMENT                                                                                 | Dispersant Storage Capacity                                       | 13 m3                                           |
| Bollard Pull Approximately                                | 156 tonnes                                                                             | Dispersant Spray Boom 6Mtr                                        | 2 Set                                           |
| Anchor Handling Towing Winch                              | Double drum waterfall Brattvaag SL300/ BSL300W                                         | Emergency Anti Pollution Kit                                      | 1 set                                           |
| Line Pull Capacity                                        | 300 tonnes @ 1st layer                                                                 | External Oil Recovery System                                      | Optional IMO TIER 1 Capability                  |
| Brake Holding Capacity                                    | 400 tonnes @ 1st layer                                                                 | ACCOMMODATION & FACILITIES                                        |                                                 |
| Towing Drum Capacity Max                                  | Wire diameter 76mm x 1500 m length                                                     |                                                                   | rconditioning System for 36 Persons             |
| Anchor Handling Drum Max Storage Reel w/spare wire        | Wire diameter 76mm x 1500 m length Wire diameter 76mm x 1500 m length                  |                                                                   | erth; 5 x 4 berth c/w Ensuite Bathroom          |
| Towing Pins                                               | 1 x Karmoy Retractable SWL 200 tonnes                                                  | 1 Hospital cw 2 x Single Berth , Sh                               | ·                                               |
| Shark Jaws / Karm Fork                                    | 1 x Karmoy Retractable SWL 350 tonnes                                                  | Galley, Mess Room, Recreation Ro                                  | oom, Gymnasium Room                             |
| Stern roller Manabe Zoki                                  | Dia. 2m x Length 4.5m SWL 350 tonnes                                                   | Dry Provision Store, Cold Room &                                  |                                                 |
| DECK MACHINERY AND MOORING                                | EQUIPMENT                                                                              | 1 x Laundry Room ; 1 x PPE Chang                                  | je Out locker Room                              |
| Recovery / Tugger Winch                                   | 2 x SWL 20 te RECW3-20/610 Dia 26mm x 200m                                             | ENVIRONMENTAL IMO MARPOL O                                        | COMPLIANCE                                      |
| Capstan                                                   | 2 x SWL 10 te HCAS-10/450 Electro Capstan                                              | Taiko Kikai SBT40 SCT-200P Sew                                    |                                                 |
| Deck Crane                                                | 1 x SWL 2t @14m Hyd Telescopic TTS GPT 80-2-14                                         | 15-ppm Taiko Kikai USH-05 Oily V                                  | Vater Separator of 0.5m3/hr                     |
| Anchor Windlass                                           | 1 x SWL 10te F3236-W210 double                                                         | Water Maker Sasakura KE-15 15                                     | -                                               |
|                                                           | gypsy windlass with 2 warping drum                                                     | Alfa Laval SA821 fuel Oil Purifier                                |                                                 |
| Anchor Chain                                              | 2 x dia 38 mm x 880 m U3 studlink anchor chain                                         | Anti Air Pollution Engines Exhaust                                | •                                               |
| Anchor                                                    | 2 x AC14 HHP 1710Kg Anchor                                                             | Salvage Wreck Recovery & Oil Spil                                 | i containment Capability                        |