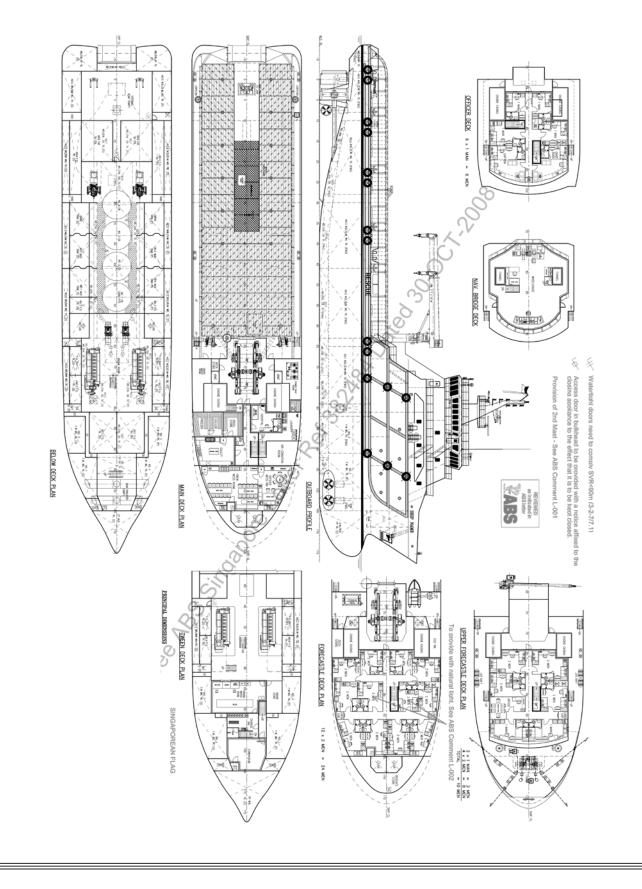

#### BRIDGEWATER 161 12,000BHP 156TBP 68M AHT FiFi 1/2

12,000BHP 156TBP Anchor Handling Tug Long Distance Ocean Towage & Salvage

- ► 12,000 BHP (9,000KW) Controllable Pitch Propulsion
- ▶ 800kw Bow Thruster and 600kw Stern Thruster
- ► Fuel Capacity : 2050 MT // Clear Deck 380 m2
- Deadweight Capacity 2,800 MT
- Emergency Rescue & Salvage & Oil Spill Response
- ► Fire-Fighting FiFi ½ Foam / Water Dual Monitor
- V-SAT Ku Band Intellian V85
- Environmental IMO Compliance
- Accommodation for 36 person
- 16 cabins with ensuite bathroom
- ► 6 Single Berth Cabin / 5 Double Berth Cabin / 5 x 4 Berth Cabin
- 1 Ship Office & Instrument Room
- ▶ 1 x 2 Berth Hospital Cabin with Ensuite Bathroom
- Galley with 2 Mess Room
- Recreation Room & Gym Facility
- Laundry Room
- ► PPE Changeout with Ensuite Bathroom

#### BRIDGEWATER 161 12,000BHP 156TBP 68M AHT FiFi 1/2

#### **BRIDGEWATER 161** 12,000BHP 156TBP 68M AHT FiFi 1/2

| MAIN PARTICULARS                                          |                                                                                        | OWNER / MANAGER                                                   | BRIDGEWATER OFFSHORE PTE LTD                    |
|-----------------------------------------------------------|----------------------------------------------------------------------------------------|-------------------------------------------------------------------|-------------------------------------------------|
| Vessel Name                                               | BRIDGEWATER 161                                                                        |                                                                   | KIM HENG MARINE & OILFIELD PTE LTD              |
| IMO No.                                                   | 9351842                                                                                |                                                                   | enquiry@kimheng.com.sg www.kimheng.com.sg       |
| Year Built                                                | 2007-03                                                                                | Telephone / Fax                                                   | (65) 6777 9990 / (65) 6778 9990                 |
| Place Built Port - Flag Registry                          | Japan Marine United Corp JAPAN SINGAPORE                                               | BRIDGE NAVIGATION EQUIPMENT                                       |                                                 |
| Callsign                                                  | S6HA7                                                                                  | S-Band Radar 10cm ARPA28                                          | 1 x Furuno FAR 2117S                            |
| Official No.                                              | 392061                                                                                 | X-Band Radar 3cm ARPA28                                           | 1 x Furuno FAR 2137S                            |
| GRT / NRT                                                 | 2658 / 797                                                                             | Auto Pilot cw rudder Indicator                                    | Tokimec PR-6000                                 |
| ABS Class Certificate No.                                 | 07161527                                                                               | Magnetic Compass                                                  | 2 x Tokimec SH-165A1                            |
| Class Notation                                            | ABS AA1 Anchor Handling Towing Salvage                                                 | Gyro Compass                                                      | Tokimec TG-8000 /8500                           |
|                                                           | Tug Circle E AMS Unrestricted Navigation                                               | Echo Sounder<br>AIS                                               | Furuno FE-700 with repeater FE720 Furuno FA-150 |
| MMSI                                                      | 565338000                                                                              | Navtex                                                            | Furuno NX-700 with printer NX-700A              |
| DIMENSIONS                                                |                                                                                        | Weather Fax                                                       | Furuno FAX-410                                  |
| Length - OA                                               | 68.00 M                                                                                | Wind Vane Anemometer                                              | Nippon Electric N-52+8205                       |
| Length - BP<br>Breadth - Moulded                          | 60.00 M<br>16.40 M                                                                     | Doppler Speed Log                                                 | Furuno DS-80                                    |
| Depth - Moulded                                           | 7.20 M                                                                                 | DGPS                                                              | FURUNO MD-550                                   |
| Designed Draft                                            | 5.20 M                                                                                 | GPS                                                               | 2 x FURUNO GP-150                               |
| Deadweight @ 6.00M draft                                  | 2800 tons Indicatively                                                                 | ECDIS (Multi function display)                                    | TRANSAS Navi-Sailor 4000                        |
| Main Cargo Deck ( L x B )                                 | 27.0 M X 13.3 M                                                                        | BRIDGE COMMUNICATION & MON                                        | IITORING EQUIPMENT                              |
| Free Deck Area                                            | 380 M2                                                                                 | IMMARSAT Comm C                                                   | Furuno FELCOM 15                                |
| Salvage Rope Hold (on deck)                               | 71 m3                                                                                  | Marine SSB Radio system                                           | Furuno FS2570C / HS2001                         |
| BULK CAPACITIES                                           |                                                                                        | VHF DSC                                                           | 2 x Furuno FM8800S                              |
| Fuel Oil (LSMGO)                                          | 2050 m3                                                                                | Portable VHF (GMDSS)                                              | 3 set ENTEL HT649                               |
| Diesel Oil Tank                                           | 200 m3                                                                                 | EPIRB 406 / 121.5 mhz /Sart                                       | THRANE SE406-11 / Ocean Signal S100             |
| Fresh Water<br>Water Ballast                              | 185.0 m3<br>980.0 m3                                                                   | Potable VHF(fire fighting)<br>Portable VHF Radio                  | 2 ENTEL HT944<br>5 x Motorola GP328             |
| Diesel Oil Service Tank                                   | 17 m3                                                                                  | Towing & Anchoring Handling                                       | Fukushima Control Panel                         |
| Lube Oil Tank                                             | 24 m3                                                                                  | Loud Hailer TalkBack System                                       | Nippon Hakuyo OHE-3167A                         |
| Sludge Tank                                               | 25 m3                                                                                  | CCTV surveillance system                                          | Anchor Handling & Bridgewatch                   |
| Dirty Oil Tank / Bilge Tank                               | 1 m3 / 7 m3                                                                            | Auto Telephone                                                    | Nippon Electronic OAE-7116                      |
| MACHINERY                                                 |                                                                                        | BNWAS System                                                      | Tokyo Keiki ADO-001                             |
| Main Engine Propulsion                                    | 2 x 4500kw@750rpm Wartsila 9L32 Diesel                                                 | V-SAT Ku Band Intellian V85 with                                  | 1024/ 512 MIR 128/64 CIR                        |
|                                                           | Engine SCH75-P53 CPP Propeller in Kort Nozzle                                          | FIRE FIGHTING CAPABILITY - ABS                                    | FiFi Class 1                                    |
| Bow Tunnel Thruster                                       | 1 x 12te thrust @ 800kw RR Kamewa TT1850                                               | Main Ship Fire Pump                                               | 1 x 75m3/h @90m head                            |
| Stern Tunnel Thruster<br>Auxilliary Diesel Genset         | 1 x 9.2te thrust @ 590kw RR Kamewa TT1650<br>2 x 300kw Leroy LSAM47.2M7 MAN D2876LE301 | Emergency Fire Pump                                               | 1 x 40m3/h @50m head                            |
| Shaft Generator                                           | 2 x 1200kw 415V/3P/50Hz Wartsila DSG74L2-4W                                            | Dual Foam/Water Monitor                                           | 2 x 600m3/h @120m                               |
| Emergency / Harbor Genset                                 | 1 x 60kw Leroy LSAM44.2VS3 MAN D0824LE201                                              | Ext Fire Pump Jason SRG256K01<br>Aker Kvarner JASON Eureka Fire F | 1 x 1200m3/h @140M head                         |
| Main Air Compressor                                       | 2 x 22m3/h Sanwa S8A 2 stage Air cooled                                                | Foam (Fire fighting) Tank                                         | 13 m3                                           |
| Aux Service Air Compressor                                | 1 x 30m3/h Sanwa S10A 2 Stage Air cooled                                               | Water Curtain Spray System                                        | Accommodation & main deck                       |
| PERFORMANCE & CONSUMPTION                                 |                                                                                        | Consilium NSAC-1 Fixed Fire Figh                                  | ting CO2 system                                 |
| Maximum Speed @design draft                               | 14.5 Kts @ 46 mt/day (@100% MCR)                                                       | LIFE SAVING AND STANDBY RESC                                      |                                                 |
| Service Speed (Full Ahead)                                | 13 Kts @ 38 mt/day (@85% MCR)                                                          | Fitted in Compliance with IMO SO                                  |                                                 |
| Service Speed (3/4 Ahead)                                 | 11 Kts @ 31mt/day (@70% MCR)                                                           | NDA16 SWL 21kN Launching & Re                                     |                                                 |
| Economical Speed (Half Ahead)<br>Slow Speed ( Slow Ahead) | 9.0 Kts @23 mt/day (@57% MCR)<br>6.0 kts @21 mt /day (@52% MCR)                        | NDA16 Davit with 6-pax Norsafe N                                  |                                                 |
| Outport Standby Operations                                | 6.0 mt / day                                                                           | NDA16 Davit with 6-pax Norsafe N                                  | /K I Rigid Work Boat                            |
| Anchor in Port                                            | 1.5mt / day                                                                            | ANTI POLLUTION & SALVAGE CAP                                      |                                                 |
| ANCHOR HANDLING TOWING EQU                                | IPMENT                                                                                 | Dispersant Storage Capacity                                       | 13 m3                                           |
| Bollard Pull Approximately                                | 156 tonnes                                                                             | Dispersant Spray Boom 6Mtr                                        | 2 Set                                           |
| Anchor Handling Towing Winch                              | Double drum waterfall Brattvaag SL300/ BSL300W                                         | Emergency Anti Pollution Kit                                      | 1 set                                           |
| Line Pull Capacity                                        | 300 tonnes @ 1st layer                                                                 | External Oil Recovery System                                      | Optional IMO TIER 1 Capability                  |
| Brake Holding Capacity                                    | 400 tonnes @ 1st layer                                                                 | ACCOMMODATION & FACILITIES                                        |                                                 |
| Towing Drum Capacity Max                                  | Wire diameter 76mm x 1500 m length                                                     |                                                                   | rconditioning System for 36 Persons             |
| Anchor Handling Drum Max Storage Reel w/spare wire        | Wire diameter 76mm x 1500 m length Wire diameter 76mm x 1500 m length                  |                                                                   | erth; 5 x 4 berth c/w Ensuite Bathroom          |
| Towing Pins                                               | 1 x Karmoy Retractable SWL 200 tonnes                                                  | 1 Hospital cw 2 x Single Berth , Sh                               | ·                                               |
| Shark Jaws / Karm Fork                                    | 1 x Karmoy Retractable SWL 350 tonnes                                                  | Galley, Mess Room, Recreation Ro                                  | oom, Gymnasium Room                             |
| Stern roller Manabe Zoki                                  | Dia. 2m x Length 4.5m SWL 350 tonnes                                                   | Dry Provision Store, Cold Room &                                  |                                                 |
| DECK MACHINERY AND MOORING                                | EQUIPMENT                                                                              | 1 x Laundry Room ; 1 x PPE Chang                                  | je Out locker Room                              |
| Recovery / Tugger Winch                                   | 2 x SWL 20 te RECW3-20/610 Dia 26mm x 200m                                             | ENVIRONMENTAL IMO MARPOL O                                        | COMPLIANCE                                      |
| Capstan                                                   | 2 x SWL 10 te HCAS-10/450 Electro Capstan                                              | Taiko Kikai SBT40 SCT-200P Sew                                    |                                                 |
| Deck Crane                                                | 1 x SWL 2t @14m Hyd Telescopic TTS GPT 80-2-14                                         | 15-ppm Taiko Kikai USH-05 Oily V                                  | Vater Separator of 0.5m3/hr                     |
| Anchor Windlass                                           | 1 x SWL 10te F3236-W210 double                                                         | Water Maker Sasakura KE-15 15                                     | -                                               |
|                                                           | gypsy windlass with 2 warping drum                                                     | Alfa Laval SA821 fuel Oil Purifier                                |                                                 |
| Anchor Chain                                              | 2 x dia 38 mm x 880 m U3 studlink anchor chain                                         | Anti Air Pollution Engines Exhaust                                | •                                               |
| Anchor                                                    | 2 x AC14 HHP 1710Kg Anchor                                                             | Salvage Wreck Recovery & Oil Spil                                 | i containment Capability                        |