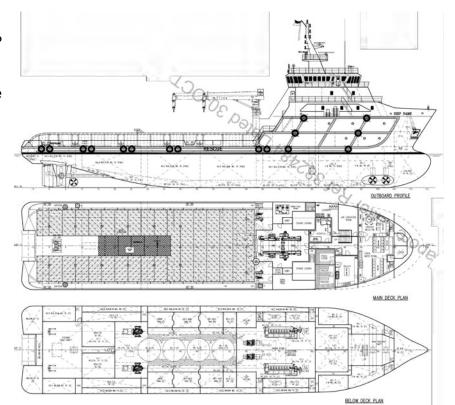

| 3 | Bridgewater 130 | AHTS-DP2 | 2708 / 812 | 10800 | 130     | 70 | 2180 | 500 | 1 | 2009 | SGP |
|---|-----------------|----------|------------|-------|---------|----|------|-----|---|------|-----|
| 4 | Bridgewater 131 | AHTS-DP2 | 2708 / 812 | 10800 | 130     | 70 | 2180 | 500 | 1 | 2009 | MY  |
| 5 | Bridgewater 132 | AHTS-DP2 | 2708 / 812 | 10800 | 130     | 70 | 2180 | 500 | 1 | 2010 | MY  |
| 6 | Bridgewater 108 | AHTS-DP2 | 2759 / 827 | 8320  | 110     | 75 | 2500 | 500 | 1 | 2012 | МІ  |
| 7 | Mazu 60         | AHTS-DP1 | 1678 / 503 | 5150  | 65      | 60 | 1356 | 360 | 1 | 2011 | MY  |
| 8 | Bridgewater 63  | AHTS     | 1678 / 503 | 5150  | 65      | 60 | 1360 | 360 | 1 | 2010 | MY  |
| 9 | Bridgewater 68  | AHTS     | 1678 / 503 | 5150  | 60 - 70 | 60 | 1360 | 360 | 1 | 2007 | MY  |