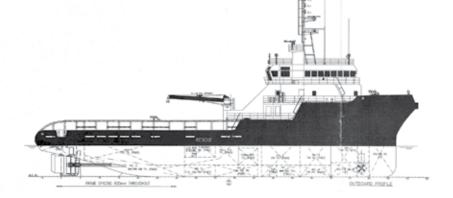

#### BRIDGEWATER 161 12,000BHP 156TBP 68M AHT FiFi 1/2

12,000BHP 156TBP Anchor Handling Tug Long Distance Ocean Towage & Salvage

- ► 12,000 BHP (9,000KW) Controllable Pitch Propulsion
- ▶ 800kw Bow Thruster and 600kw Stern Thruster
- ► Fuel Capacity : 2050 MT // Clear Deck 380 m2
- Deadweight Capacity 2,800 MT
- Emergency Rescue & Salvage & Oil Spill Response
- ► Fire-Fighting FiFi ½ Foam / Water Dual Monitor
- V-SAT Ku Band Intellian V85
- Environmental IMO Compliance
- Accommodation for 36 person
- 16 cabins with ensuite bathroom
- ► 6 Single Berth Cabin / 5 Double Berth Cabin / 5 x 4 Berth Cabin
- 1 Ship Office & Instrument Room
- ▶ 1 x 2 Berth Hospital Cabin with Ensuite Bathroom
- Galley with 2 Mess Room
- Recreation Room & Gym Facility
- Laundry Room
- ► PPE Changeout with Ensuite Bathroom

#### BRIDGEWATER 161 12,000BHP 156TBP 68M AHT FiFi 1/2

#### **BRIDGEWATER 161** 12,000BHP 156TBP 68M AHT FiFi 1/2

| MAIN PARTICULARS                                          |                                                                                        | OWNER / MANAGER                                                   | BRIDGEWATER OFFSHORE PTE LTD                    |
|-----------------------------------------------------------|----------------------------------------------------------------------------------------|-------------------------------------------------------------------|-------------------------------------------------|
| Vessel Name                                               | BRIDGEWATER 161                                                                        |                                                                   | KIM HENG MARINE & OILFIELD PTE LTD              |
| IMO No.                                                   | 9351842                                                                                |                                                                   | enquiry@kimheng.com.sg www.kimheng.com.sg       |
| Year Built                                                | 2007-03                                                                                | Telephone / Fax                                                   | (65) 6777 9990 / (65) 6778 9990                 |
| Place Built Port - Flag Registry                          | Japan Marine United Corp JAPAN SINGAPORE                                               | BRIDGE NAVIGATION EQUIPMENT                                       |                                                 |
| Callsign                                                  | S6HA7                                                                                  | S-Band Radar 10cm ARPA28                                          | 1 x Furuno FAR 2117S                            |
| Official No.                                              | 392061                                                                                 | X-Band Radar 3cm ARPA28                                           | 1 x Furuno FAR 2137S                            |
| GRT / NRT                                                 | 2658 / 797                                                                             | Auto Pilot cw rudder Indicator                                    | Tokimec PR-6000                                 |
| ABS Class Certificate No.                                 | 07161527                                                                               | Magnetic Compass                                                  | 2 x Tokimec SH-165A1                            |
| Class Notation                                            | ABS AA1 Anchor Handling Towing Salvage                                                 | Gyro Compass                                                      | Tokimec TG-8000 /8500                           |
|                                                           | Tug Circle E AMS Unrestricted Navigation                                               | Echo Sounder<br>AIS                                               | Furuno FE-700 with repeater FE720 Furuno FA-150 |
| MMSI                                                      | 565338000                                                                              | Navtex                                                            | Furuno NX-700 with printer NX-700A              |
| DIMENSIONS                                                |                                                                                        | Weather Fax                                                       | Furuno FAX-410                                  |
| Length - OA                                               | 68.00 M                                                                                | Wind Vane Anemometer                                              | Nippon Electric N-52+8205                       |
| Length - BP<br>Breadth - Moulded                          | 60.00 M<br>16.40 M                                                                     | Doppler Speed Log                                                 | Furuno DS-80                                    |
| Depth - Moulded                                           | 7.20 M                                                                                 | DGPS                                                              | FURUNO MD-550                                   |
| Designed Draft                                            | 5.20 M                                                                                 | GPS                                                               | 2 x FURUNO GP-150                               |
| Deadweight @ 6.00M draft                                  | 2800 tons Indicatively                                                                 | ECDIS (Multi function display)                                    | TRANSAS Navi-Sailor 4000                        |
| Main Cargo Deck ( L x B )                                 | 27.0 M X 13.3 M                                                                        | BRIDGE COMMUNICATION & MON                                        | IITORING EQUIPMENT                              |
| Free Deck Area                                            | 380 M2                                                                                 | IMMARSAT Comm C                                                   | Furuno FELCOM 15                                |
| Salvage Rope Hold (on deck)                               | 71 m3                                                                                  | Marine SSB Radio system                                           | Furuno FS2570C / HS2001                         |
| BULK CAPACITIES                                           |                                                                                        | VHF DSC                                                           | 2 x Furuno FM8800S                              |
| Fuel Oil (LSMGO)                                          | 2050 m3                                                                                | Portable VHF (GMDSS)                                              | 3 set ENTEL HT649                               |
| Diesel Oil Tank                                           | 200 m3                                                                                 | EPIRB 406 / 121.5 mhz /Sart                                       | THRANE SE406-11 / Ocean Signal S100             |
| Fresh Water<br>Water Ballast                              | 185.0 m3<br>980.0 m3                                                                   | Potable VHF(fire fighting)<br>Portable VHF Radio                  | 2 ENTEL HT944<br>5 x Motorola GP328             |
| Diesel Oil Service Tank                                   | 17 m3                                                                                  | Towing & Anchoring Handling                                       | Fukushima Control Panel                         |
| Lube Oil Tank                                             | 24 m3                                                                                  | Loud Hailer TalkBack System                                       | Nippon Hakuyo OHE-3167A                         |
| Sludge Tank                                               | 25 m3                                                                                  | CCTV surveillance system                                          | Anchor Handling & Bridgewatch                   |
| Dirty Oil Tank / Bilge Tank                               | 1 m3 / 7 m3                                                                            | Auto Telephone                                                    | Nippon Electronic OAE-7116                      |
| MACHINERY                                                 |                                                                                        | BNWAS System                                                      | Tokyo Keiki ADO-001                             |
| Main Engine Propulsion                                    | 2 x 4500kw@750rpm Wartsila 9L32 Diesel                                                 | V-SAT Ku Band Intellian V85 with                                  | 1024/ 512 MIR 128/64 CIR                        |
|                                                           | Engine SCH75-P53 CPP Propeller in Kort Nozzle                                          | FIRE FIGHTING CAPABILITY - ABS                                    | FiFi Class 1                                    |
| Bow Tunnel Thruster                                       | 1 x 12te thrust @ 800kw RR Kamewa TT1850                                               | Main Ship Fire Pump                                               | 1 x 75m3/h @90m head                            |
| Stern Tunnel Thruster<br>Auxilliary Diesel Genset         | 1 x 9.2te thrust @ 590kw RR Kamewa TT1650<br>2 x 300kw Leroy LSAM47.2M7 MAN D2876LE301 | Emergency Fire Pump                                               | 1 x 40m3/h @50m head                            |
| Shaft Generator                                           | 2 x 1200kw 415V/3P/50Hz Wartsila DSG74L2-4W                                            | Dual Foam/Water Monitor                                           | 2 x 600m3/h @120m                               |
| Emergency / Harbor Genset                                 | 1 x 60kw Leroy LSAM44.2VS3 MAN D0824LE201                                              | Ext Fire Pump Jason SRG256K01<br>Aker Kvarner JASON Eureka Fire F | 1 x 1200m3/h @140M head                         |
| Main Air Compressor                                       | 2 x 22m3/h Sanwa S8A 2 stage Air cooled                                                | Foam (Fire fighting) Tank                                         | 13 m3                                           |
| Aux Service Air Compressor                                | 1 x 30m3/h Sanwa S10A 2 Stage Air cooled                                               | Water Curtain Spray System                                        | Accommodation & main deck                       |
| PERFORMANCE & CONSUMPTION                                 |                                                                                        | Consilium NSAC-1 Fixed Fire Figh                                  | ting CO2 system                                 |
| Maximum Speed @design draft                               | 14.5 Kts @ 46 mt/day (@100% MCR)                                                       | LIFE SAVING AND STANDBY RESC                                      |                                                 |
| Service Speed (Full Ahead)                                | 13 Kts @ 38 mt/day (@85% MCR)                                                          | Fitted in Compliance with IMO SO                                  |                                                 |
| Service Speed (3/4 Ahead)                                 | 11 Kts @ 31mt/day (@70% MCR)                                                           | NDA16 SWL 21kN Launching & Re                                     |                                                 |
| Economical Speed (Half Ahead)<br>Slow Speed ( Slow Ahead) | 9.0 Kts @23 mt/day (@57% MCR)<br>6.0 kts @21 mt /day (@52% MCR)                        | NDA16 Davit with 6-pax Norsafe N                                  |                                                 |
| Outport Standby Operations                                | 6.0 mt / day                                                                           | NDA16 Davit with 6-pax Norsafe N                                  | /K I Rigid Work Boat                            |
| Anchor in Port                                            | 1.5mt / day                                                                            | ANTI POLLUTION & SALVAGE CAP                                      |                                                 |
| ANCHOR HANDLING TOWING EQU                                | IPMENT                                                                                 | Dispersant Storage Capacity                                       | 13 m3                                           |
| Bollard Pull Approximately                                | 156 tonnes                                                                             | Dispersant Spray Boom 6Mtr                                        | 2 Set                                           |
| Anchor Handling Towing Winch                              | Double drum waterfall Brattvaag SL300/ BSL300W                                         | Emergency Anti Pollution Kit                                      | 1 set                                           |
| Line Pull Capacity                                        | 300 tonnes @ 1st layer                                                                 | External Oil Recovery System                                      | Optional IMO TIER 1 Capability                  |
| Brake Holding Capacity                                    | 400 tonnes @ 1st layer                                                                 | ACCOMMODATION & FACILITIES                                        |                                                 |
| Towing Drum Capacity Max                                  | Wire diameter 76mm x 1500 m length                                                     |                                                                   | rconditioning System for 36 Persons             |
| Anchor Handling Drum Max Storage Reel w/spare wire        | Wire diameter 76mm x 1500 m length Wire diameter 76mm x 1500 m length                  |                                                                   | erth; 5 x 4 berth c/w Ensuite Bathroom          |
| Towing Pins                                               | 1 x Karmoy Retractable SWL 200 tonnes                                                  | 1 Hospital cw 2 x Single Berth , Sh                               | ·                                               |
| Shark Jaws / Karm Fork                                    | 1 x Karmoy Retractable SWL 350 tonnes                                                  | Galley, Mess Room, Recreation Ro                                  | oom, Gymnasium Room                             |
| Stern roller Manabe Zoki                                  | Dia. 2m x Length 4.5m SWL 350 tonnes                                                   | Dry Provision Store, Cold Room &                                  |                                                 |
| DECK MACHINERY AND MOORING                                | EQUIPMENT                                                                              | 1 x Laundry Room ; 1 x PPE Chang                                  | je Out locker Room                              |
| Recovery / Tugger Winch                                   | 2 x SWL 20 te RECW3-20/610 Dia 26mm x 200m                                             | ENVIRONMENTAL IMO MARPOL O                                        | COMPLIANCE                                      |
| Capstan                                                   | 2 x SWL 10 te HCAS-10/450 Electro Capstan                                              | Taiko Kikai SBT40 SCT-200P Sew                                    |                                                 |
| Deck Crane                                                | 1 x SWL 2t @14m Hyd Telescopic TTS GPT 80-2-14                                         | 15-ppm Taiko Kikai USH-05 Oily V                                  | Vater Separator of 0.5m3/hr                     |
| Anchor Windlass                                           | 1 x SWL 10te F3236-W210 double                                                         | Water Maker Sasakura KE-15 15                                     | -                                               |
|                                                           | gypsy windlass with 2 warping drum                                                     | Alfa Laval SA821 fuel Oil Purifier                                |                                                 |
| Anchor Chain                                              | 2 x dia 38 mm x 880 m U3 studlink anchor chain                                         | Anti Air Pollution Engines Exhaust                                | •                                               |
| Anchor                                                    | 2 x AC14 HHP 1710Kg Anchor                                                             | Salvage Wreck Recovery & Oil Spil                                 | i containment Capability                        |