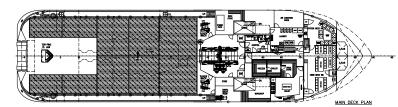

#### BRIDGEWATER 161 12,000BHP 156TBP 68M AHT FiFi 1/2

12,000BHP 156TBP Anchor Handling Tug Long Distance Ocean Towage & Salvage

- ► 12,000 BHP (9,000KW) Controllable Pitch Propulsion
- ▶ 800kw Bow Thruster and 600kw Stern Thruster
- ► Fuel Capacity : 2050 MT // Clear Deck 380 m2
- Deadweight Capacity 2,800 MT
- Emergency Rescue & Salvage & Oil Spill Response
- ► Fire-Fighting FiFi ½ Foam / Water Dual Monitor
- V-SAT Ku Band Intellian V85
- Environmental IMO Compliance
- Accommodation for 36 person
- 16 cabins with ensuite bathroom
- ► 6 Single Berth Cabin / 5 Double Berth Cabin / 5 x 4 Berth Cabin
- 1 Ship Office & Instrument Room
- ▶ 1 x 2 Berth Hospital Cabin with Ensuite Bathroom
- Galley with 2 Mess Room
- Recreation Room & Gym Facility
- Laundry Room
- ► PPE Changeout with Ensuite Bathroom

#### BRIDGEWATER 161 12,000BHP 156TBP 68M AHT FiFi 1/2

#### **BRIDGEWATER 161** 12,000BHP 156TBP 68M AHT FiFi 1/2

| MAIN PARTICULARS                                          |                                                                                        | OWNER / MANAGER                                                   | BRIDGEWATER OFFSHORE PTE LTD                    |
|-----------------------------------------------------------|----------------------------------------------------------------------------------------|-------------------------------------------------------------------|-------------------------------------------------|
| Vessel Name                                               | BRIDGEWATER 161                                                                        |                                                                   | KIM HENG MARINE & OILFIELD PTE LTD              |
| IMO No.                                                   | 9351842                                                                                |                                                                   | enquiry@kimheng.com.sg www.kimheng.com.sg       |
| Year Built                                                | 2007-03                                                                                | Telephone / Fax                                                   | (65) 6777 9990 / (65) 6778 9990                 |
| Place Built Port - Flag Registry                          | Japan Marine United Corp JAPAN SINGAPORE                                               | BRIDGE NAVIGATION EQUIPMENT                                       |                                                 |
| Callsign                                                  | S6HA7                                                                                  | S-Band Radar 10cm ARPA28                                          | 1 x Furuno FAR 2117S                            |
| Official No.                                              | 392061                                                                                 | X-Band Radar 3cm ARPA28                                           | 1 x Furuno FAR 2137S                            |
| GRT / NRT                                                 | 2658 / 797                                                                             | Auto Pilot cw rudder Indicator                                    | Tokimec PR-6000                                 |
| ABS Class Certificate No.                                 | 07161527                                                                               | Magnetic Compass                                                  | 2 x Tokimec SH-165A1                            |
| Class Notation                                            | ABS AA1 Anchor Handling Towing Salvage                                                 | Gyro Compass                                                      | Tokimec TG-8000 /8500                           |
|                                                           | Tug Circle E AMS Unrestricted Navigation                                               | Echo Sounder<br>AIS                                               | Furuno FE-700 with repeater FE720 Furuno FA-150 |
| MMSI                                                      | 565338000                                                                              | Navtex                                                            | Furuno NX-700 with printer NX-700A              |
| DIMENSIONS                                                |                                                                                        | Weather Fax                                                       | Furuno FAX-410                                  |
| Length - OA                                               | 68.00 M                                                                                | Wind Vane Anemometer                                              | Nippon Electric N-52+8205                       |
| Length - BP<br>Breadth - Moulded                          | 60.00 M<br>16.40 M                                                                     | Doppler Speed Log                                                 | Furuno DS-80                                    |
| Depth - Moulded                                           | 7.20 M                                                                                 | DGPS                                                              | FURUNO MD-550                                   |
| Designed Draft                                            | 5.20 M                                                                                 | GPS                                                               | 2 x FURUNO GP-150                               |
| Deadweight @ 6.00M draft                                  | 2800 tons Indicatively                                                                 | ECDIS (Multi function display)                                    | TRANSAS Navi-Sailor 4000                        |
| Main Cargo Deck ( L x B )                                 | 27.0 M X 13.3 M                                                                        | BRIDGE COMMUNICATION & MON                                        | IITORING EQUIPMENT                              |
| Free Deck Area                                            | 380 M2                                                                                 | IMMARSAT Comm C                                                   | Furuno FELCOM 15                                |
| Salvage Rope Hold (on deck)                               | 71 m3                                                                                  | Marine SSB Radio system                                           | Furuno FS2570C / HS2001                         |
| BULK CAPACITIES                                           |                                                                                        | VHF DSC                                                           | 2 x Furuno FM8800S                              |
| Fuel Oil (LSMGO)                                          | 2050 m3                                                                                | Portable VHF (GMDSS)                                              | 3 set ENTEL HT649                               |
| Diesel Oil Tank                                           | 200 m3                                                                                 | EPIRB 406 / 121.5 mhz /Sart                                       | THRANE SE406-11 / Ocean Signal S100             |
| Fresh Water<br>Water Ballast                              | 185.0 m3<br>980.0 m3                                                                   | Potable VHF(fire fighting)<br>Portable VHF Radio                  | 2 ENTEL HT944<br>5 x Motorola GP328             |
| Diesel Oil Service Tank                                   | 17 m3                                                                                  | Towing & Anchoring Handling                                       | Fukushima Control Panel                         |
| Lube Oil Tank                                             | 24 m3                                                                                  | Loud Hailer TalkBack System                                       | Nippon Hakuyo OHE-3167A                         |
| Sludge Tank                                               | 25 m3                                                                                  | CCTV surveillance system                                          | Anchor Handling & Bridgewatch                   |
| Dirty Oil Tank / Bilge Tank                               | 1 m3 / 7 m3                                                                            | Auto Telephone                                                    | Nippon Electronic OAE-7116                      |
| MACHINERY                                                 |                                                                                        | BNWAS System                                                      | Tokyo Keiki ADO-001                             |
| Main Engine Propulsion                                    | 2 x 4500kw@750rpm Wartsila 9L32 Diesel                                                 | V-SAT Ku Band Intellian V85 with                                  | 1024/ 512 MIR 128/64 CIR                        |
|                                                           | Engine SCH75-P53 CPP Propeller in Kort Nozzle                                          | FIRE FIGHTING CAPABILITY - ABS                                    | FiFi Class 1                                    |
| Bow Tunnel Thruster                                       | 1 x 12te thrust @ 800kw RR Kamewa TT1850                                               | Main Ship Fire Pump                                               | 1 x 75m3/h @90m head                            |
| Stern Tunnel Thruster<br>Auxilliary Diesel Genset         | 1 x 9.2te thrust @ 590kw RR Kamewa TT1650<br>2 x 300kw Leroy LSAM47.2M7 MAN D2876LE301 | Emergency Fire Pump                                               | 1 x 40m3/h @50m head                            |
| Shaft Generator                                           | 2 x 1200kw 415V/3P/50Hz Wartsila DSG74L2-4W                                            | Dual Foam/Water Monitor                                           | 2 x 600m3/h @120m                               |
| Emergency / Harbor Genset                                 | 1 x 60kw Leroy LSAM44.2VS3 MAN D0824LE201                                              | Ext Fire Pump Jason SRG256K01<br>Aker Kvarner JASON Eureka Fire F | 1 x 1200m3/h @140M head                         |
| Main Air Compressor                                       | 2 x 22m3/h Sanwa S8A 2 stage Air cooled                                                | Foam (Fire fighting) Tank                                         | 13 m3                                           |
| Aux Service Air Compressor                                | 1 x 30m3/h Sanwa S10A 2 Stage Air cooled                                               | Water Curtain Spray System                                        | Accommodation & main deck                       |
| PERFORMANCE & CONSUMPTION                                 |                                                                                        | Consilium NSAC-1 Fixed Fire Figh                                  | ting CO2 system                                 |
| Maximum Speed @design draft                               | 14.5 Kts @ 46 mt/day (@100% MCR)                                                       | LIFE SAVING AND STANDBY RESC                                      |                                                 |
| Service Speed (Full Ahead)                                | 13 Kts @ 38 mt/day (@85% MCR)                                                          | Fitted in Compliance with IMO SO                                  |                                                 |
| Service Speed (3/4 Ahead)                                 | 11 Kts @ 31mt/day (@70% MCR)                                                           | NDA16 SWL 21kN Launching & Re                                     |                                                 |
| Economical Speed (Half Ahead)<br>Slow Speed ( Slow Ahead) | 9.0 Kts @23 mt/day (@57% MCR)<br>6.0 kts @21 mt /day (@52% MCR)                        | NDA16 Davit with 6-pax Norsafe N                                  |                                                 |
| Outport Standby Operations                                | 6.0 mt / day                                                                           | NDA16 Davit with 6-pax Norsafe N                                  | /K I Rigid Work Boat                            |
| Anchor in Port                                            | 1.5mt / day                                                                            | ANTI POLLUTION & SALVAGE CAP                                      |                                                 |
| ANCHOR HANDLING TOWING EQU                                | IPMENT                                                                                 | Dispersant Storage Capacity                                       | 13 m3                                           |
| Bollard Pull Approximately                                | 156 tonnes                                                                             | Dispersant Spray Boom 6Mtr                                        | 2 Set                                           |
| Anchor Handling Towing Winch                              | Double drum waterfall Brattvaag SL300/ BSL300W                                         | Emergency Anti Pollution Kit                                      | 1 set                                           |
| Line Pull Capacity                                        | 300 tonnes @ 1st layer                                                                 | External Oil Recovery System                                      | Optional IMO TIER 1 Capability                  |
| Brake Holding Capacity                                    | 400 tonnes @ 1st layer                                                                 | ACCOMMODATION & FACILITIES                                        |                                                 |
| Towing Drum Capacity Max                                  | Wire diameter 76mm x 1500 m length                                                     |                                                                   | rconditioning System for 36 Persons             |
| Anchor Handling Drum Max Storage Reel w/spare wire        | Wire diameter 76mm x 1500 m length Wire diameter 76mm x 1500 m length                  |                                                                   | erth; 5 x 4 berth c/w Ensuite Bathroom          |
| Towing Pins                                               | 1 x Karmoy Retractable SWL 200 tonnes                                                  | 1 Hospital cw 2 x Single Berth , Sh                               | ·                                               |
| Shark Jaws / Karm Fork                                    | 1 x Karmoy Retractable SWL 350 tonnes                                                  | Galley, Mess Room, Recreation Ro                                  | oom, Gymnasium Room                             |
| Stern roller Manabe Zoki                                  | Dia. 2m x Length 4.5m SWL 350 tonnes                                                   | Dry Provision Store, Cold Room &                                  |                                                 |
| DECK MACHINERY AND MOORING                                | EQUIPMENT                                                                              | 1 x Laundry Room ; 1 x PPE Chang                                  | je Out locker Room                              |
| Recovery / Tugger Winch                                   | 2 x SWL 20 te RECW3-20/610 Dia 26mm x 200m                                             | ENVIRONMENTAL IMO MARPOL O                                        | COMPLIANCE                                      |
| Capstan                                                   | 2 x SWL 10 te HCAS-10/450 Electro Capstan                                              | Taiko Kikai SBT40 SCT-200P Sew                                    |                                                 |
| Deck Crane                                                | 1 x SWL 2t @14m Hyd Telescopic TTS GPT 80-2-14                                         | 15-ppm Taiko Kikai USH-05 Oily V                                  | Vater Separator of 0.5m3/hr                     |
| Anchor Windlass                                           | 1 x SWL 10te F3236-W210 double                                                         | Water Maker Sasakura KE-15 15                                     | -                                               |
|                                                           | gypsy windlass with 2 warping drum                                                     | Alfa Laval SA821 fuel Oil Purifier                                |                                                 |
| Anchor Chain                                              | 2 x dia 38 mm x 880 m U3 studlink anchor chain                                         | Anti Air Pollution Engines Exhaust                                | •                                               |
| Anchor                                                    | 2 x AC14 HHP 1710Kg Anchor                                                             | Salvage Wreck Recovery & Oil Spil                                 | i containment Capability                        |