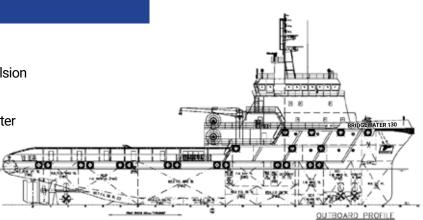

| 3 | Bridgewater 130 | AHTS-DP2 | 2708 / 812 | 10800 | 130     | 70 | 2180 | 500 | 1 | 2009 | SGP |
|---|-----------------|----------|------------|-------|---------|----|------|-----|---|------|-----|
| 4 | Bridgewater 131 | AHTS-DP2 | 2708 / 812 | 10800 | 130     | 70 | 2180 | 500 | 1 | 2009 | MY  |
| 5 | Bridgewater 132 | AHTS-DP2 | 2708 / 812 | 10800 | 130     | 70 | 2180 | 500 | 1 | 2010 | MY  |
| 6 | Bridgewater 108 | AHTS-DP2 | 2759 / 827 | 8320  | 110     | 75 | 2500 | 500 | 1 | 2012 | МІ  |
| 7 | Mazu 60         | AHTS-DP1 | 1678 / 503 | 5150  | 65      | 60 | 1356 | 360 | 1 | 2011 | MY  |
| 8 | Bridgewater 63  | AHTS     | 1678 / 503 | 5150  | 65      | 60 | 1360 | 360 | 1 | 2010 | MY  |
| 9 | Bridgewater 68  | AHTS     | 1678 / 503 | 5150  | 60 - 70 | 60 | 1360 | 360 | 1 | 2007 | MY  |

#### **BRIDGEWATER 161** 12,000BHP 156TBP 68M AHT FiFi 1/2

| MAIN PARTICULARS                                          |                                                                                        | OWNER / MANAGER                                                   | BRIDGEWATER OFFSHORE PTE LTD                    |
|-----------------------------------------------------------|----------------------------------------------------------------------------------------|-------------------------------------------------------------------|-------------------------------------------------|
| Vessel Name                                               | BRIDGEWATER 161                                                                        |                                                                   | KIM HENG MARINE & OILFIELD PTE LTD              |
| IMO No.                                                   | 9351842                                                                                |                                                                   | enquiry@kimheng.com.sg www.kimheng.com.sg       |
| Year Built                                                | 2007-03                                                                                | Telephone / Fax                                                   | (65) 6777 9990 / (65) 6778 9990                 |
| Place Built Port - Flag Registry                          | Japan Marine United Corp JAPAN SINGAPORE                                               | BRIDGE NAVIGATION EQUIPMENT                                       |                                                 |
| Callsign                                                  | S6HA7                                                                                  | S-Band Radar 10cm ARPA28                                          | 1 x Furuno FAR 2117S                            |
| Official No.                                              | 392061                                                                                 | X-Band Radar 3cm ARPA28                                           | 1 x Furuno FAR 2137S                            |
| GRT / NRT                                                 | 2658 / 797                                                                             | Auto Pilot cw rudder Indicator                                    | Tokimec PR-6000                                 |
| ABS Class Certificate No.                                 | 07161527                                                                               | Magnetic Compass                                                  | 2 x Tokimec SH-165A1                            |
| Class Notation                                            | ABS AA1 Anchor Handling Towing Salvage                                                 | Gyro Compass                                                      | Tokimec TG-8000 /8500                           |
|                                                           | Tug Circle E AMS Unrestricted Navigation                                               | Echo Sounder<br>AIS                                               | Furuno FE-700 with repeater FE720 Furuno FA-150 |
| MMSI                                                      | 565338000                                                                              | Navtex                                                            | Furuno NX-700 with printer NX-700A              |
| DIMENSIONS                                                |                                                                                        | Weather Fax                                                       | Furuno FAX-410                                  |
| Length - OA                                               | 68.00 M                                                                                | Wind Vane Anemometer                                              | Nippon Electric N-52+8205                       |
| Length - BP<br>Breadth - Moulded                          | 60.00 M<br>16.40 M                                                                     | Doppler Speed Log                                                 | Furuno DS-80                                    |
| Depth - Moulded                                           | 7.20 M                                                                                 | DGPS                                                              | FURUNO MD-550                                   |
| Designed Draft                                            | 5.20 M                                                                                 | GPS                                                               | 2 x FURUNO GP-150                               |
| Deadweight @ 6.00M draft                                  | 2800 tons Indicatively                                                                 | ECDIS (Multi function display)                                    | TRANSAS Navi-Sailor 4000                        |
| Main Cargo Deck ( L x B )                                 | 27.0 M X 13.3 M                                                                        | BRIDGE COMMUNICATION & MON                                        | IITORING EQUIPMENT                              |
| Free Deck Area                                            | 380 M2                                                                                 | IMMARSAT Comm C                                                   | Furuno FELCOM 15                                |
| Salvage Rope Hold (on deck)                               | 71 m3                                                                                  | Marine SSB Radio system                                           | Furuno FS2570C / HS2001                         |
| BULK CAPACITIES                                           |                                                                                        | VHF DSC                                                           | 2 x Furuno FM8800S                              |
| Fuel Oil (LSMGO)                                          | 2050 m3                                                                                | Portable VHF (GMDSS)                                              | 3 set ENTEL HT649                               |
| Diesel Oil Tank                                           | 200 m3                                                                                 | EPIRB 406 / 121.5 mhz /Sart                                       | THRANE SE406-11 / Ocean Signal S100             |
| Fresh Water<br>Water Ballast                              | 185.0 m3<br>980.0 m3                                                                   | Potable VHF(fire fighting)<br>Portable VHF Radio                  | 2 ENTEL HT944<br>5 x Motorola GP328             |
| Diesel Oil Service Tank                                   | 17 m3                                                                                  | Towing & Anchoring Handling                                       | Fukushima Control Panel                         |
| Lube Oil Tank                                             | 24 m3                                                                                  | Loud Hailer TalkBack System                                       | Nippon Hakuyo OHE-3167A                         |
| Sludge Tank                                               | 25 m3                                                                                  | CCTV surveillance system                                          | Anchor Handling & Bridgewatch                   |
| Dirty Oil Tank / Bilge Tank                               | 1 m3 / 7 m3                                                                            | Auto Telephone                                                    | Nippon Electronic OAE-7116                      |
| MACHINERY                                                 |                                                                                        | BNWAS System                                                      | Tokyo Keiki ADO-001                             |
| Main Engine Propulsion                                    | 2 x 4500kw@750rpm Wartsila 9L32 Diesel                                                 | V-SAT Ku Band Intellian V85 with                                  | 1024/ 512 MIR 128/64 CIR                        |
|                                                           | Engine SCH75-P53 CPP Propeller in Kort Nozzle                                          | FIRE FIGHTING CAPABILITY - ABS                                    | FiFi Class 1                                    |
| Bow Tunnel Thruster                                       | 1 x 12te thrust @ 800kw RR Kamewa TT1850                                               | Main Ship Fire Pump                                               | 1 x 75m3/h @90m head                            |
| Stern Tunnel Thruster<br>Auxilliary Diesel Genset         | 1 x 9.2te thrust @ 590kw RR Kamewa TT1650<br>2 x 300kw Leroy LSAM47.2M7 MAN D2876LE301 | Emergency Fire Pump                                               | 1 x 40m3/h @50m head                            |
| Shaft Generator                                           | 2 x 1200kw 415V/3P/50Hz Wartsila DSG74L2-4W                                            | Dual Foam/Water Monitor                                           | 2 x 600m3/h @120m                               |
| Emergency / Harbor Genset                                 | 1 x 60kw Leroy LSAM44.2VS3 MAN D0824LE201                                              | Ext Fire Pump Jason SRG256K01<br>Aker Kvarner JASON Eureka Fire F | 1 x 1200m3/h @140M head                         |
| Main Air Compressor                                       | 2 x 22m3/h Sanwa S8A 2 stage Air cooled                                                | Foam (Fire fighting) Tank                                         | 13 m3                                           |
| Aux Service Air Compressor                                | 1 x 30m3/h Sanwa S10A 2 Stage Air cooled                                               | Water Curtain Spray System                                        | Accommodation & main deck                       |
| PERFORMANCE & CONSUMPTION                                 |                                                                                        | Consilium NSAC-1 Fixed Fire Figh                                  | ting CO2 system                                 |
| Maximum Speed @design draft                               | 14.5 Kts @ 46 mt/day (@100% MCR)                                                       | LIFE SAVING AND STANDBY RESC                                      |                                                 |
| Service Speed (Full Ahead)                                | 13 Kts @ 38 mt/day (@85% MCR)                                                          | Fitted in Compliance with IMO SO                                  |                                                 |
| Service Speed (3/4 Ahead)                                 | 11 Kts @ 31mt/day (@70% MCR)                                                           | NDA16 SWL 21kN Launching & Re                                     |                                                 |
| Economical Speed (Half Ahead)<br>Slow Speed ( Slow Ahead) | 9.0 Kts @23 mt/day (@57% MCR)<br>6.0 kts @21 mt /day (@52% MCR)                        | NDA16 Davit with 6-pax Norsafe N                                  |                                                 |
| Outport Standby Operations                                | 6.0 mt / day                                                                           | NDA16 Davit with 6-pax Norsafe N                                  | /K I Rigid Work Boat                            |
| Anchor in Port                                            | 1.5mt / day                                                                            | ANTI POLLUTION & SALVAGE CAP                                      |                                                 |
| ANCHOR HANDLING TOWING EQU                                | IPMENT                                                                                 | Dispersant Storage Capacity                                       | 13 m3                                           |
| Bollard Pull Approximately                                | 156 tonnes                                                                             | Dispersant Spray Boom 6Mtr                                        | 2 Set                                           |
| Anchor Handling Towing Winch                              | Double drum waterfall Brattvaag SL300/ BSL300W                                         | Emergency Anti Pollution Kit                                      | 1 set                                           |
| Line Pull Capacity                                        | 300 tonnes @ 1st layer                                                                 | External Oil Recovery System                                      | Optional IMO TIER 1 Capability                  |
| Brake Holding Capacity                                    | 400 tonnes @ 1st layer                                                                 | ACCOMMODATION & FACILITIES                                        |                                                 |
| Towing Drum Capacity Max                                  | Wire diameter 76mm x 1500 m length                                                     |                                                                   | rconditioning System for 36 Persons             |
| Anchor Handling Drum Max Storage Reel w/spare wire        | Wire diameter 76mm x 1500 m length Wire diameter 76mm x 1500 m length                  |                                                                   | erth; 5 x 4 berth c/w Ensuite Bathroom          |
| Towing Pins                                               | 1 x Karmoy Retractable SWL 200 tonnes                                                  | 1 Hospital cw 2 x Single Berth , Sh                               | ·                                               |
| Shark Jaws / Karm Fork                                    | 1 x Karmoy Retractable SWL 350 tonnes                                                  | Galley, Mess Room, Recreation Ro                                  | oom, Gymnasium Room                             |
| Stern roller Manabe Zoki                                  | Dia. 2m x Length 4.5m SWL 350 tonnes                                                   | Dry Provision Store, Cold Room &                                  |                                                 |
| DECK MACHINERY AND MOORING                                | EQUIPMENT                                                                              | 1 x Laundry Room ; 1 x PPE Chang                                  | je Out locker Room                              |
| Recovery / Tugger Winch                                   | 2 x SWL 20 te RECW3-20/610 Dia 26mm x 200m                                             | ENVIRONMENTAL IMO MARPOL O                                        | COMPLIANCE                                      |
| Capstan                                                   | 2 x SWL 10 te HCAS-10/450 Electro Capstan                                              | Taiko Kikai SBT40 SCT-200P Sew                                    |                                                 |
| Deck Crane                                                | 1 x SWL 2t @14m Hyd Telescopic TTS GPT 80-2-14                                         | 15-ppm Taiko Kikai USH-05 Oily V                                  | Vater Separator of 0.5m3/hr                     |
| Anchor Windlass                                           | 1 x SWL 10te F3236-W210 double                                                         | Water Maker Sasakura KE-15 15                                     | -                                               |
|                                                           | gypsy windlass with 2 warping drum                                                     | Alfa Laval SA821 fuel Oil Purifier                                |                                                 |
| Anchor Chain                                              | 2 x dia 38 mm x 880 m U3 studlink anchor chain                                         | Anti Air Pollution Engines Exhaust                                | •                                               |
| Anchor                                                    | 2 x AC14 HHP 1710Kg Anchor                                                             | Salvage Wreck Recovery & Oil Spil                                 | i containment Capability                        |