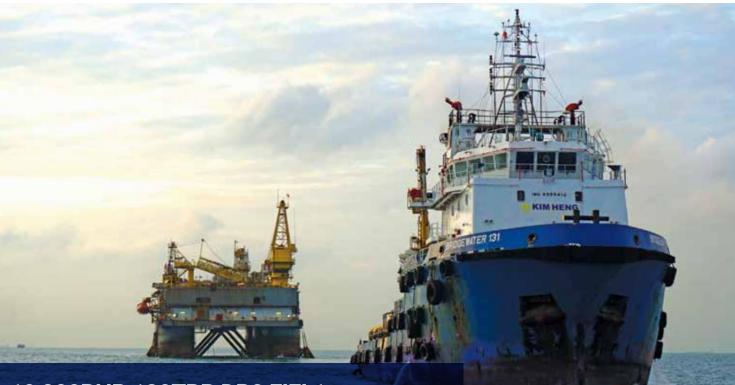

# BRIDGEWATER

| 3 | Bridgewater 130 | AHTS-DP2 | 2708 / 812 | 10800 | 130     | 70 | 2180 | 500 | 1 | 2009 | SGP |
|---|-----------------|----------|------------|-------|---------|----|------|-----|---|------|-----|
| 4 | Bridgewater 131 | AHTS-DP2 | 2708 / 812 | 10800 | 130     | 70 | 2180 | 500 | 1 | 2009 | MY  |
| 5 | Bridgewater 132 | AHTS-DP2 | 2708 / 812 | 10800 | 130     | 70 | 2180 | 500 | 1 | 2010 | MY  |
| 6 | Bridgewater 108 | AHTS-DP2 | 2759 / 827 | 8320  | 110     | 75 | 2500 | 500 | 1 | 2012 | МІ  |
| 7 | Mazu 60         | AHTS-DP1 | 1678 / 503 | 5150  | 65      | 60 | 1356 | 360 | 1 | 2011 | MY  |
| 8 | Bridgewater 63  | AHTS     | 1678 / 503 | 5150  | 65      | 60 | 1360 | 360 | 1 | 2010 | MY  |
| 9 | Bridgewater 68  | AHTS     | 1678 / 503 | 5150  | 60 - 70 | 60 | 1360 | 360 | 1 | 2007 | MY  |