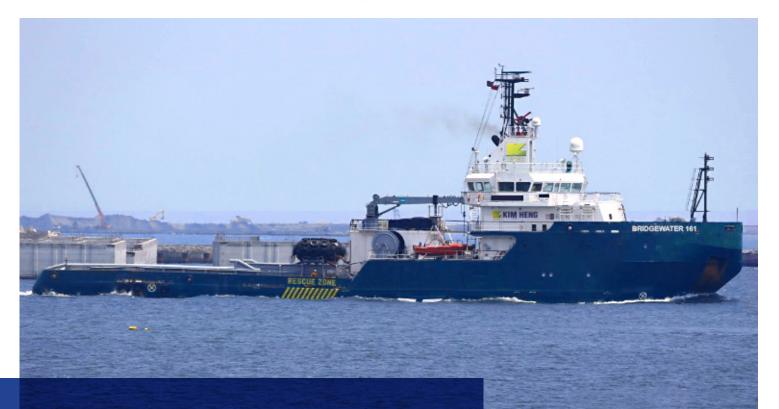

#### BRIDGEWATER 161 12,000BHP 156TBP 68M AHT FiFi 1/2

12,000BHP 156TBP Anchor Handling Tug Long Distance Ocean Towage & Salvage

- ► 12,000 BHP (9,000KW) Controllable Pitch Propulsion
- ▶ 800kw Bow Thruster and 600kw Stern Thruster
- ► Fuel Capacity : 2050 MT // Clear Deck 380 m2
- Deadweight Capacity 2,800 MT
- Emergency Rescue & Salvage & Oil Spill Response
- ► Fire-Fighting FiFi ½ Foam / Water Dual Monitor
- V-SAT Ku Band Intellian V85
- Environmental IMO Compliance
- Accommodation for 36 person
- 16 cabins with ensuite bathroom
- ► 6 Single Berth Cabin / 5 Double Berth Cabin / 5 x 4 Berth Cabin
- 1 Ship Office & Instrument Room
- ▶ 1 x 2 Berth Hospital Cabin with Ensuite Bathroom
- Galley with 2 Mess Room
- Recreation Room & Gym Facility
- Laundry Room
- ► PPE Changeout with Ensuite Bathroom

#### BRIDGEWATER 161 12,000BHP 156TBP 68M AHT FiFi 1/2

#### **BRIDGEWATER 161** 12,000BHP 156TBP 68M AHT FiFi 1/2

| MAIN PARTICULARS                                          |                                                                                        | OWNER / MANAGER                                                   | BRIDGEWATER OFFSHORE PTE LTD                    |
|-----------------------------------------------------------|----------------------------------------------------------------------------------------|-------------------------------------------------------------------|-------------------------------------------------|
| Vessel Name                                               | BRIDGEWATER 161                                                                        |                                                                   | KIM HENG MARINE & OILFIELD PTE LTD              |
| IMO No.                                                   | 9351842                                                                                |                                                                   | enquiry@kimheng.com.sg www.kimheng.com.sg       |
| Year Built                                                | 2007-03                                                                                | Telephone / Fax                                                   | (65) 6777 9990 / (65) 6778 9990                 |
| Place Built Port - Flag Registry                          | Japan Marine United Corp JAPAN SINGAPORE                                               | BRIDGE NAVIGATION EQUIPMENT                                       |                                                 |
| Callsign                                                  | S6HA7                                                                                  | S-Band Radar 10cm ARPA28                                          | 1 x Furuno FAR 2117S                            |
| Official No.                                              | 392061                                                                                 | X-Band Radar 3cm ARPA28                                           | 1 x Furuno FAR 2137S                            |
| GRT / NRT                                                 | 2658 / 797                                                                             | Auto Pilot cw rudder Indicator                                    | Tokimec PR-6000                                 |
| ABS Class Certificate No.                                 | 07161527                                                                               | Magnetic Compass                                                  | 2 x Tokimec SH-165A1                            |
| Class Notation                                            | ABS AA1 Anchor Handling Towing Salvage                                                 | Gyro Compass                                                      | Tokimec TG-8000 /8500                           |
|                                                           | Tug Circle E AMS Unrestricted Navigation                                               | Echo Sounder<br>AIS                                               | Furuno FE-700 with repeater FE720 Furuno FA-150 |
| MMSI                                                      | 565338000                                                                              | Navtex                                                            | Furuno NX-700 with printer NX-700A              |
| DIMENSIONS                                                |                                                                                        | Weather Fax                                                       | Furuno FAX-410                                  |
| Length - OA                                               | 68.00 M                                                                                | Wind Vane Anemometer                                              | Nippon Electric N-52+8205                       |
| Length - BP<br>Breadth - Moulded                          | 60.00 M<br>16.40 M                                                                     | Doppler Speed Log                                                 | Furuno DS-80                                    |
| Depth - Moulded                                           | 7.20 M                                                                                 | DGPS                                                              | FURUNO MD-550                                   |
| Designed Draft                                            | 5.20 M                                                                                 | GPS                                                               | 2 x FURUNO GP-150                               |
| Deadweight @ 6.00M draft                                  | 2800 tons Indicatively                                                                 | ECDIS (Multi function display)                                    | TRANSAS Navi-Sailor 4000                        |
| Main Cargo Deck ( L x B )                                 | 27.0 M X 13.3 M                                                                        | BRIDGE COMMUNICATION & MON                                        | IITORING EQUIPMENT                              |
| Free Deck Area                                            | 380 M2                                                                                 | IMMARSAT Comm C                                                   | Furuno FELCOM 15                                |
| Salvage Rope Hold (on deck)                               | 71 m3                                                                                  | Marine SSB Radio system                                           | Furuno FS2570C / HS2001                         |
| BULK CAPACITIES                                           |                                                                                        | VHF DSC                                                           | 2 x Furuno FM8800S                              |
| Fuel Oil (LSMGO)                                          | 2050 m3                                                                                | Portable VHF (GMDSS)                                              | 3 set ENTEL HT649                               |
| Diesel Oil Tank                                           | 200 m3                                                                                 | EPIRB 406 / 121.5 mhz /Sart                                       | THRANE SE406-11 / Ocean Signal S100             |
| Fresh Water<br>Water Ballast                              | 185.0 m3<br>980.0 m3                                                                   | Potable VHF(fire fighting)<br>Portable VHF Radio                  | 2 ENTEL HT944<br>5 x Motorola GP328             |
| Diesel Oil Service Tank                                   | 17 m3                                                                                  | Towing & Anchoring Handling                                       | Fukushima Control Panel                         |
| Lube Oil Tank                                             | 24 m3                                                                                  | Loud Hailer TalkBack System                                       | Nippon Hakuyo OHE-3167A                         |
| Sludge Tank                                               | 25 m3                                                                                  | CCTV surveillance system                                          | Anchor Handling & Bridgewatch                   |
| Dirty Oil Tank / Bilge Tank                               | 1 m3 / 7 m3                                                                            | Auto Telephone                                                    | Nippon Electronic OAE-7116                      |
| MACHINERY                                                 |                                                                                        | BNWAS System                                                      | Tokyo Keiki ADO-001                             |
| Main Engine Propulsion                                    | 2 x 4500kw@750rpm Wartsila 9L32 Diesel                                                 | V-SAT Ku Band Intellian V85 with                                  | 1024/ 512 MIR 128/64 CIR                        |
|                                                           | Engine SCH75-P53 CPP Propeller in Kort Nozzle                                          | FIRE FIGHTING CAPABILITY - ABS                                    | FiFi Class 1                                    |
| Bow Tunnel Thruster                                       | 1 x 12te thrust @ 800kw RR Kamewa TT1850                                               | Main Ship Fire Pump                                               | 1 x 75m3/h @90m head                            |
| Stern Tunnel Thruster<br>Auxilliary Diesel Genset         | 1 x 9.2te thrust @ 590kw RR Kamewa TT1650<br>2 x 300kw Leroy LSAM47.2M7 MAN D2876LE301 | Emergency Fire Pump                                               | 1 x 40m3/h @50m head                            |
| Shaft Generator                                           | 2 x 1200kw 415V/3P/50Hz Wartsila DSG74L2-4W                                            | Dual Foam/Water Monitor                                           | 2 x 600m3/h @120m                               |
| Emergency / Harbor Genset                                 | 1 x 60kw Leroy LSAM44.2VS3 MAN D0824LE201                                              | Ext Fire Pump Jason SRG256K01<br>Aker Kvarner JASON Eureka Fire F | 1 x 1200m3/h @140M head                         |
| Main Air Compressor                                       | 2 x 22m3/h Sanwa S8A 2 stage Air cooled                                                | Foam (Fire fighting) Tank                                         | 13 m3                                           |
| Aux Service Air Compressor                                | 1 x 30m3/h Sanwa S10A 2 Stage Air cooled                                               | Water Curtain Spray System                                        | Accommodation & main deck                       |
| PERFORMANCE & CONSUMPTION                                 |                                                                                        | Consilium NSAC-1 Fixed Fire Figh                                  | ting CO2 system                                 |
| Maximum Speed @design draft                               | 14.5 Kts @ 46 mt/day (@100% MCR)                                                       | LIFE SAVING AND STANDBY RESC                                      |                                                 |
| Service Speed (Full Ahead)                                | 13 Kts @ 38 mt/day (@85% MCR)                                                          | Fitted in Compliance with IMO SO                                  |                                                 |
| Service Speed (3/4 Ahead)                                 | 11 Kts @ 31mt/day (@70% MCR)                                                           | NDA16 SWL 21kN Launching & Re                                     |                                                 |
| Economical Speed (Half Ahead)<br>Slow Speed ( Slow Ahead) | 9.0 Kts @23 mt/day (@57% MCR)<br>6.0 kts @21 mt /day (@52% MCR)                        | NDA16 Davit with 6-pax Norsafe N                                  |                                                 |
| Outport Standby Operations                                | 6.0 mt / day                                                                           | NDA16 Davit with 6-pax Norsafe N                                  | /K I Rigid Work Boat                            |
| Anchor in Port                                            | 1.5mt / day                                                                            | ANTI POLLUTION & SALVAGE CAP                                      |                                                 |
| ANCHOR HANDLING TOWING EQU                                | IPMENT                                                                                 | Dispersant Storage Capacity                                       | 13 m3                                           |
| Bollard Pull Approximately                                | 156 tonnes                                                                             | Dispersant Spray Boom 6Mtr                                        | 2 Set                                           |
| Anchor Handling Towing Winch                              | Double drum waterfall Brattvaag SL300/ BSL300W                                         | Emergency Anti Pollution Kit                                      | 1 set                                           |
| Line Pull Capacity                                        | 300 tonnes @ 1st layer                                                                 | External Oil Recovery System                                      | Optional IMO TIER 1 Capability                  |
| Brake Holding Capacity                                    | 400 tonnes @ 1st layer                                                                 | ACCOMMODATION & FACILITIES                                        |                                                 |
| Towing Drum Capacity Max                                  | Wire diameter 76mm x 1500 m length                                                     |                                                                   | rconditioning System for 36 Persons             |
| Anchor Handling Drum Max Storage Reel w/spare wire        | Wire diameter 76mm x 1500 m length Wire diameter 76mm x 1500 m length                  |                                                                   | erth; 5 x 4 berth c/w Ensuite Bathroom          |
| Towing Pins                                               | 1 x Karmoy Retractable SWL 200 tonnes                                                  | 1 Hospital cw 2 x Single Berth , Sh                               | ·                                               |
| Shark Jaws / Karm Fork                                    | 1 x Karmoy Retractable SWL 350 tonnes                                                  | Galley, Mess Room, Recreation Ro                                  | oom, Gymnasium Room                             |
| Stern roller Manabe Zoki                                  | Dia. 2m x Length 4.5m SWL 350 tonnes                                                   | Dry Provision Store, Cold Room &                                  |                                                 |
| DECK MACHINERY AND MOORING                                | EQUIPMENT                                                                              | 1 x Laundry Room ; 1 x PPE Chang                                  | je Out locker Room                              |
| Recovery / Tugger Winch                                   | 2 x SWL 20 te RECW3-20/610 Dia 26mm x 200m                                             | ENVIRONMENTAL IMO MARPOL O                                        | COMPLIANCE                                      |
| Capstan                                                   | 2 x SWL 10 te HCAS-10/450 Electro Capstan                                              | Taiko Kikai SBT40 SCT-200P Sew                                    |                                                 |
| Deck Crane                                                | 1 x SWL 2t @14m Hyd Telescopic TTS GPT 80-2-14                                         | 15-ppm Taiko Kikai USH-05 Oily V                                  | Vater Separator of 0.5m3/hr                     |
| Anchor Windlass                                           | 1 x SWL 10te F3236-W210 double                                                         | Water Maker Sasakura KE-15 15                                     | -                                               |
|                                                           | gypsy windlass with 2 warping drum                                                     | Alfa Laval SA821 fuel Oil Purifier                                |                                                 |
| Anchor Chain                                              | 2 x dia 38 mm x 880 m U3 studlink anchor chain                                         | Anti Air Pollution Engines Exhaust                                | •                                               |
| Anchor                                                    | 2 x AC14 HHP 1710Kg Anchor                                                             | Salvage Wreck Recovery & Oil Spil                                 | i containment Capability                        |