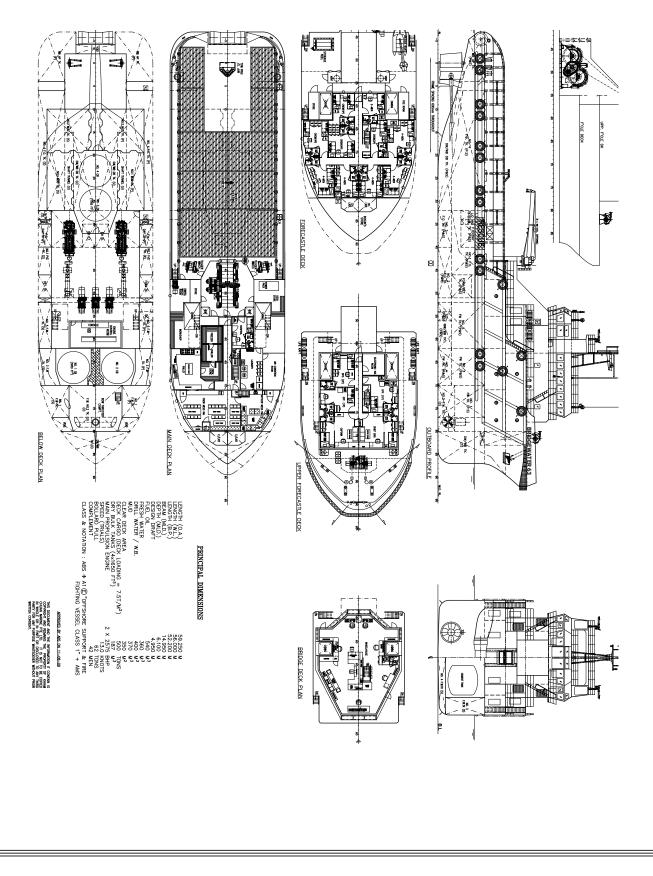

#### **BRIDGEWATER 161** 12,000BHP 156TBP 68M AHT FiFi 1/2

| MAIN PARTICULARS                                          |                                                                                        | OWNER / MANAGER                                                   | BRIDGEWATER OFFSHORE PTE LTD                    |
|-----------------------------------------------------------|----------------------------------------------------------------------------------------|-------------------------------------------------------------------|-------------------------------------------------|
| Vessel Name                                               | BRIDGEWATER 161                                                                        |                                                                   | KIM HENG MARINE & OILFIELD PTE LTD              |
| IMO No.                                                   | 9351842                                                                                |                                                                   | enquiry@kimheng.com.sg www.kimheng.com.sg       |
| Year Built                                                | 2007-03                                                                                | Telephone / Fax                                                   | (65) 6777 9990 / (65) 6778 9990                 |
| Place Built Port - Flag Registry                          | Japan Marine United Corp JAPAN SINGAPORE                                               | BRIDGE NAVIGATION EQUIPMENT                                       |                                                 |
| Callsign                                                  | S6HA7                                                                                  | S-Band Radar 10cm ARPA28                                          | 1 x Furuno FAR 2117S                            |
| Official No.                                              | 392061                                                                                 | X-Band Radar 3cm ARPA28                                           | 1 x Furuno FAR 2137S                            |
| GRT / NRT                                                 | 2658 / 797                                                                             | Auto Pilot cw rudder Indicator                                    | Tokimec PR-6000                                 |
| ABS Class Certificate No.                                 | 07161527                                                                               | Magnetic Compass                                                  | 2 x Tokimec SH-165A1                            |
| Class Notation                                            | ABS AA1 Anchor Handling Towing Salvage                                                 | Gyro Compass                                                      | Tokimec TG-8000 /8500                           |
|                                                           | Tug Circle E AMS Unrestricted Navigation                                               | Echo Sounder<br>AIS                                               | Furuno FE-700 with repeater FE720 Furuno FA-150 |
| MMSI                                                      | 565338000                                                                              | Navtex                                                            | Furuno NX-700 with printer NX-700A              |
| DIMENSIONS                                                |                                                                                        | Weather Fax                                                       | Furuno FAX-410                                  |
| Length - OA                                               | 68.00 M                                                                                | Wind Vane Anemometer                                              | Nippon Electric N-52+8205                       |
| Length - BP<br>Breadth - Moulded                          | 60.00 M<br>16.40 M                                                                     | Doppler Speed Log                                                 | Furuno DS-80                                    |
| Depth - Moulded                                           | 7.20 M                                                                                 | DGPS                                                              | FURUNO MD-550                                   |
| Designed Draft                                            | 5.20 M                                                                                 | GPS                                                               | 2 x FURUNO GP-150                               |
| Deadweight @ 6.00M draft                                  | 2800 tons Indicatively                                                                 | ECDIS (Multi function display)                                    | TRANSAS Navi-Sailor 4000                        |
| Main Cargo Deck ( L x B )                                 | 27.0 M X 13.3 M                                                                        | BRIDGE COMMUNICATION & MON                                        | IITORING EQUIPMENT                              |
| Free Deck Area                                            | 380 M2                                                                                 | IMMARSAT Comm C                                                   | Furuno FELCOM 15                                |
| Salvage Rope Hold (on deck)                               | 71 m3                                                                                  | Marine SSB Radio system                                           | Furuno FS2570C / HS2001                         |
| BULK CAPACITIES                                           |                                                                                        | VHF DSC                                                           | 2 x Furuno FM8800S                              |
| Fuel Oil (LSMGO)                                          | 2050 m3                                                                                | Portable VHF (GMDSS)                                              | 3 set ENTEL HT649                               |
| Diesel Oil Tank                                           | 200 m3                                                                                 | EPIRB 406 / 121.5 mhz /Sart                                       | THRANE SE406-11 / Ocean Signal S100             |
| Fresh Water<br>Water Ballast                              | 185.0 m3<br>980.0 m3                                                                   | Potable VHF(fire fighting)<br>Portable VHF Radio                  | 2 ENTEL HT944<br>5 x Motorola GP328             |
| Diesel Oil Service Tank                                   | 17 m3                                                                                  | Towing & Anchoring Handling                                       | Fukushima Control Panel                         |
| Lube Oil Tank                                             | 24 m3                                                                                  | Loud Hailer TalkBack System                                       | Nippon Hakuyo OHE-3167A                         |
| Sludge Tank                                               | 25 m3                                                                                  | CCTV surveillance system                                          | Anchor Handling & Bridgewatch                   |
| Dirty Oil Tank / Bilge Tank                               | 1 m3 / 7 m3                                                                            | Auto Telephone                                                    | Nippon Electronic OAE-7116                      |
| MACHINERY                                                 |                                                                                        | BNWAS System                                                      | Tokyo Keiki ADO-001                             |
| Main Engine Propulsion                                    | 2 x 4500kw@750rpm Wartsila 9L32 Diesel                                                 | V-SAT Ku Band Intellian V85 with                                  | 1024/ 512 MIR 128/64 CIR                        |
|                                                           | Engine SCH75-P53 CPP Propeller in Kort Nozzle                                          | FIRE FIGHTING CAPABILITY - ABS                                    | FiFi Class 1                                    |
| Bow Tunnel Thruster                                       | 1 x 12te thrust @ 800kw RR Kamewa TT1850                                               | Main Ship Fire Pump                                               | 1 x 75m3/h @90m head                            |
| Stern Tunnel Thruster<br>Auxilliary Diesel Genset         | 1 x 9.2te thrust @ 590kw RR Kamewa TT1650<br>2 x 300kw Leroy LSAM47.2M7 MAN D2876LE301 | Emergency Fire Pump                                               | 1 x 40m3/h @50m head                            |
| Shaft Generator                                           | 2 x 1200kw 415V/3P/50Hz Wartsila DSG74L2-4W                                            | Dual Foam/Water Monitor                                           | 2 x 600m3/h @120m                               |
| Emergency / Harbor Genset                                 | 1 x 60kw Leroy LSAM44.2VS3 MAN D0824LE201                                              | Ext Fire Pump Jason SRG256K01<br>Aker Kvarner JASON Eureka Fire F | 1 x 1200m3/h @140M head                         |
| Main Air Compressor                                       | 2 x 22m3/h Sanwa S8A 2 stage Air cooled                                                | Foam (Fire fighting) Tank                                         | 13 m3                                           |
| Aux Service Air Compressor                                | 1 x 30m3/h Sanwa S10A 2 Stage Air cooled                                               | Water Curtain Spray System                                        | Accommodation & main deck                       |
| PERFORMANCE & CONSUMPTION                                 |                                                                                        | Consilium NSAC-1 Fixed Fire Figh                                  | ting CO2 system                                 |
| Maximum Speed @design draft                               | 14.5 Kts @ 46 mt/day (@100% MCR)                                                       | LIFE SAVING AND STANDBY RESC                                      |                                                 |
| Service Speed (Full Ahead)                                | 13 Kts @ 38 mt/day (@85% MCR)                                                          | Fitted in Compliance with IMO SO                                  |                                                 |
| Service Speed (3/4 Ahead)                                 | 11 Kts @ 31mt/day (@70% MCR)                                                           | NDA16 SWL 21kN Launching & Re                                     |                                                 |
| Economical Speed (Half Ahead)<br>Slow Speed ( Slow Ahead) | 9.0 Kts @23 mt/day (@57% MCR)<br>6.0 kts @21 mt /day (@52% MCR)                        | NDA16 Davit with 6-pax Norsafe N                                  |                                                 |
| Outport Standby Operations                                | 6.0 mt / day                                                                           | NDA16 Davit with 6-pax Norsafe N                                  | /K I Rigid Work Boat                            |
| Anchor in Port                                            | 1.5mt / day                                                                            | ANTI POLLUTION & SALVAGE CAP                                      |                                                 |
| ANCHOR HANDLING TOWING EQU                                | IPMENT                                                                                 | Dispersant Storage Capacity                                       | 13 m3                                           |
| Bollard Pull Approximately                                | 156 tonnes                                                                             | Dispersant Spray Boom 6Mtr                                        | 2 Set                                           |
| Anchor Handling Towing Winch                              | Double drum waterfall Brattvaag SL300/ BSL300W                                         | Emergency Anti Pollution Kit                                      | 1 set                                           |
| Line Pull Capacity                                        | 300 tonnes @ 1st layer                                                                 | External Oil Recovery System                                      | Optional IMO TIER 1 Capability                  |
| Brake Holding Capacity                                    | 400 tonnes @ 1st layer                                                                 | ACCOMMODATION & FACILITIES                                        |                                                 |
| Towing Drum Capacity Max                                  | Wire diameter 76mm x 1500 m length                                                     |                                                                   | rconditioning System for 36 Persons             |
| Anchor Handling Drum Max Storage Reel w/spare wire        | Wire diameter 76mm x 1500 m length Wire diameter 76mm x 1500 m length                  |                                                                   | erth; 5 x 4 berth c/w Ensuite Bathroom          |
| Towing Pins                                               | 1 x Karmoy Retractable SWL 200 tonnes                                                  | 1 Hospital cw 2 x Single Berth , Sh                               | ·                                               |
| Shark Jaws / Karm Fork                                    | 1 x Karmoy Retractable SWL 350 tonnes                                                  | Galley, Mess Room, Recreation Ro                                  | oom, Gymnasium Room                             |
| Stern roller Manabe Zoki                                  | Dia. 2m x Length 4.5m SWL 350 tonnes                                                   | Dry Provision Store, Cold Room &                                  |                                                 |
| DECK MACHINERY AND MOORING                                | EQUIPMENT                                                                              | 1 x Laundry Room ; 1 x PPE Chang                                  | je Out locker Room                              |
| Recovery / Tugger Winch                                   | 2 x SWL 20 te RECW3-20/610 Dia 26mm x 200m                                             | ENVIRONMENTAL IMO MARPOL O                                        | COMPLIANCE                                      |
| Capstan                                                   | 2 x SWL 10 te HCAS-10/450 Electro Capstan                                              | Taiko Kikai SBT40 SCT-200P Sew                                    |                                                 |
| Deck Crane                                                | 1 x SWL 2t @14m Hyd Telescopic TTS GPT 80-2-14                                         | 15-ppm Taiko Kikai USH-05 Oily V                                  | Vater Separator of 0.5m3/hr                     |
| Anchor Windlass                                           | 1 x SWL 10te F3236-W210 double                                                         | Water Maker Sasakura KE-15 15                                     | -                                               |
|                                                           | gypsy windlass with 2 warping drum                                                     | Alfa Laval SA821 fuel Oil Purifier                                |                                                 |
| Anchor Chain                                              | 2 x dia 38 mm x 880 m U3 studlink anchor chain                                         | Anti Air Pollution Engines Exhaust                                | •                                               |
| Anchor                                                    | 2 x AC14 HHP 1710Kg Anchor                                                             | Salvage Wreck Recovery & Oil Spil                                 | i containment Capability                        |