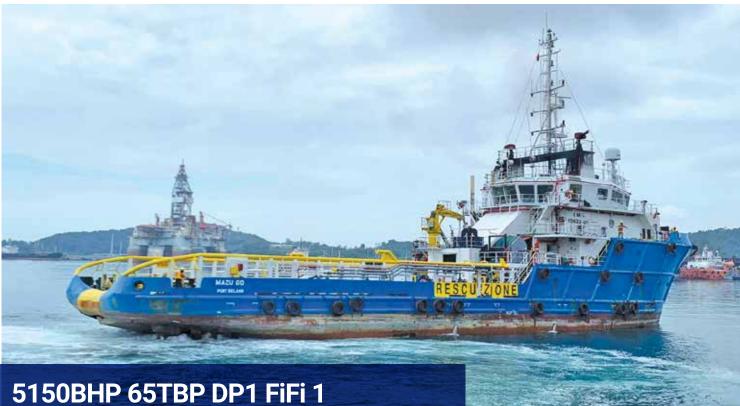

| 3 | Bridgewater 130 | AHTS-DP2 | 2708 / 812 | 10800 | 130     | 70 | 2180 | 500 | 1 | 2009 | SGP |
|---|-----------------|----------|------------|-------|---------|----|------|-----|---|------|-----|
| 4 | Bridgewater 131 | AHTS-DP2 | 2708 / 812 | 10800 | 130     | 70 | 2180 | 500 | 1 | 2009 | MY  |
| 5 | Bridgewater 132 | AHTS-DP2 | 2708 / 812 | 10800 | 130     | 70 | 2180 | 500 | 1 | 2010 | MY  |
| 6 | Bridgewater 108 | AHTS-DP2 | 2759 / 827 | 8320  | 110     | 75 | 2500 | 500 | 1 | 2012 | МІ  |
| 7 | Mazu 60         | AHTS-DP1 | 1678 / 503 | 5150  | 65      | 60 | 1356 | 360 | 1 | 2011 | MY  |
| 8 | Bridgewater 63  | AHTS     | 1678 / 503 | 5150  | 65      | 60 | 1360 | 360 | 1 | 2010 | MY  |
| 9 | Bridgewater 68  | AHTS     | 1678 / 503 | 5150  | 60 - 70 | 60 | 1360 | 360 | 1 | 2007 | MY  |