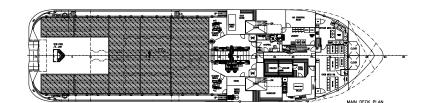

#### BRIDGEWATER 161 12,000BHP 156TBP 68M AHT FiFi 1/2

12,000BHP 156TBP Anchor Handling Tug Long Distance Ocean Towage & Salvage

- ► 12,000 BHP (9,000KW) Controllable Pitch Propulsion
- ▶ 800kw Bow Thruster and 600kw Stern Thruster
- ► Fuel Capacity : 2050 MT // Clear Deck 380 m2
- Deadweight Capacity 2,800 MT
- Emergency Rescue & Salvage & Oil Spill Response
- ► Fire-Fighting FiFi ½ Foam / Water Dual Monitor
- V-SAT Ku Band Intellian V85
- Environmental IMO Compliance
- Accommodation for 36 person
- 16 cabins with ensuite bathroom
- ► 6 Single Berth Cabin / 5 Double Berth Cabin / 5 x 4 Berth Cabin
- 1 Ship Office & Instrument Room
- ▶ 1 x 2 Berth Hospital Cabin with Ensuite Bathroom
- Galley with 2 Mess Room
- Recreation Room & Gym Facility
- Laundry Room
- ► PPE Changeout with Ensuite Bathroom

#### BRIDGEWATER 161 12,000BHP 156TBP 68M AHT FiFi 1/2

#### **BRIDGEWATER 161** 12,000BHP 156TBP 68M AHT FiFi 1/2

| MAIN PARTICULARS                                          |                                                                                        | OWNER / MANAGER                                                   | BRIDGEWATER OFFSHORE PTE LTD                    |
|-----------------------------------------------------------|----------------------------------------------------------------------------------------|-------------------------------------------------------------------|-------------------------------------------------|
| Vessel Name                                               | BRIDGEWATER 161                                                                        |                                                                   | KIM HENG MARINE & OILFIELD PTE LTD              |
| IMO No.                                                   | 9351842                                                                                |                                                                   | enquiry@kimheng.com.sg www.kimheng.com.sg       |
| Year Built                                                | 2007-03                                                                                | Telephone / Fax                                                   | (65) 6777 9990 / (65) 6778 9990                 |
| Place Built Port - Flag Registry                          | Japan Marine United Corp JAPAN SINGAPORE                                               | BRIDGE NAVIGATION EQUIPMENT                                       |                                                 |
| Callsign                                                  | S6HA7                                                                                  | S-Band Radar 10cm ARPA28                                          | 1 x Furuno FAR 2117S                            |
| Official No.                                              | 392061                                                                                 | X-Band Radar 3cm ARPA28                                           | 1 x Furuno FAR 2137S                            |
| GRT / NRT                                                 | 2658 / 797                                                                             | Auto Pilot cw rudder Indicator                                    | Tokimec PR-6000                                 |
| ABS Class Certificate No.                                 | 07161527                                                                               | Magnetic Compass                                                  | 2 x Tokimec SH-165A1                            |
| Class Notation                                            | ABS AA1 Anchor Handling Towing Salvage                                                 | Gyro Compass                                                      | Tokimec TG-8000 /8500                           |
|                                                           | Tug Circle E AMS Unrestricted Navigation                                               | Echo Sounder<br>AIS                                               | Furuno FE-700 with repeater FE720 Furuno FA-150 |
| MMSI                                                      | 565338000                                                                              | Navtex                                                            | Furuno NX-700 with printer NX-700A              |
| DIMENSIONS                                                |                                                                                        | Weather Fax                                                       | Furuno FAX-410                                  |
| Length - OA                                               | 68.00 M                                                                                | Wind Vane Anemometer                                              | Nippon Electric N-52+8205                       |
| Length - BP<br>Breadth - Moulded                          | 60.00 M<br>16.40 M                                                                     | Doppler Speed Log                                                 | Furuno DS-80                                    |
| Depth - Moulded                                           | 7.20 M                                                                                 | DGPS                                                              | FURUNO MD-550                                   |
| Designed Draft                                            | 5.20 M                                                                                 | GPS                                                               | 2 x FURUNO GP-150                               |
| Deadweight @ 6.00M draft                                  | 2800 tons Indicatively                                                                 | ECDIS (Multi function display)                                    | TRANSAS Navi-Sailor 4000                        |
| Main Cargo Deck ( L x B )                                 | 27.0 M X 13.3 M                                                                        | BRIDGE COMMUNICATION & MON                                        | IITORING EQUIPMENT                              |
| Free Deck Area                                            | 380 M2                                                                                 | IMMARSAT Comm C                                                   | Furuno FELCOM 15                                |
| Salvage Rope Hold (on deck)                               | 71 m3                                                                                  | Marine SSB Radio system                                           | Furuno FS2570C / HS2001                         |
| BULK CAPACITIES                                           |                                                                                        | VHF DSC                                                           | 2 x Furuno FM8800S                              |
| Fuel Oil (LSMGO)                                          | 2050 m3                                                                                | Portable VHF (GMDSS)                                              | 3 set ENTEL HT649                               |
| Diesel Oil Tank                                           | 200 m3                                                                                 | EPIRB 406 / 121.5 mhz /Sart                                       | THRANE SE406-11 / Ocean Signal S100             |
| Fresh Water<br>Water Ballast                              | 185.0 m3<br>980.0 m3                                                                   | Potable VHF(fire fighting)<br>Portable VHF Radio                  | 2 ENTEL HT944<br>5 x Motorola GP328             |
| Diesel Oil Service Tank                                   | 17 m3                                                                                  | Towing & Anchoring Handling                                       | Fukushima Control Panel                         |
| Lube Oil Tank                                             | 24 m3                                                                                  | Loud Hailer TalkBack System                                       | Nippon Hakuyo OHE-3167A                         |
| Sludge Tank                                               | 25 m3                                                                                  | CCTV surveillance system                                          | Anchor Handling & Bridgewatch                   |
| Dirty Oil Tank / Bilge Tank                               | 1 m3 / 7 m3                                                                            | Auto Telephone                                                    | Nippon Electronic OAE-7116                      |
| MACHINERY                                                 |                                                                                        | BNWAS System                                                      | Tokyo Keiki ADO-001                             |
| Main Engine Propulsion                                    | 2 x 4500kw@750rpm Wartsila 9L32 Diesel                                                 | V-SAT Ku Band Intellian V85 with                                  | 1024/ 512 MIR 128/64 CIR                        |
|                                                           | Engine SCH75-P53 CPP Propeller in Kort Nozzle                                          | FIRE FIGHTING CAPABILITY - ABS                                    | FiFi Class 1                                    |
| Bow Tunnel Thruster                                       | 1 x 12te thrust @ 800kw RR Kamewa TT1850                                               | Main Ship Fire Pump                                               | 1 x 75m3/h @90m head                            |
| Stern Tunnel Thruster<br>Auxilliary Diesel Genset         | 1 x 9.2te thrust @ 590kw RR Kamewa TT1650<br>2 x 300kw Leroy LSAM47.2M7 MAN D2876LE301 | Emergency Fire Pump                                               | 1 x 40m3/h @50m head                            |
| Shaft Generator                                           | 2 x 1200kw 415V/3P/50Hz Wartsila DSG74L2-4W                                            | Dual Foam/Water Monitor                                           | 2 x 600m3/h @120m                               |
| Emergency / Harbor Genset                                 | 1 x 60kw Leroy LSAM44.2VS3 MAN D0824LE201                                              | Ext Fire Pump Jason SRG256K01<br>Aker Kvarner JASON Eureka Fire F | 1 x 1200m3/h @140M head                         |
| Main Air Compressor                                       | 2 x 22m3/h Sanwa S8A 2 stage Air cooled                                                | Foam (Fire fighting) Tank                                         | 13 m3                                           |
| Aux Service Air Compressor                                | 1 x 30m3/h Sanwa S10A 2 Stage Air cooled                                               | Water Curtain Spray System                                        | Accommodation & main deck                       |
| PERFORMANCE & CONSUMPTION                                 |                                                                                        | Consilium NSAC-1 Fixed Fire Figh                                  | ting CO2 system                                 |
| Maximum Speed @design draft                               | 14.5 Kts @ 46 mt/day (@100% MCR)                                                       | LIFE SAVING AND STANDBY RESC                                      |                                                 |
| Service Speed (Full Ahead)                                | 13 Kts @ 38 mt/day (@85% MCR)                                                          | Fitted in Compliance with IMO SO                                  |                                                 |
| Service Speed (3/4 Ahead)                                 | 11 Kts @ 31mt/day (@70% MCR)                                                           | NDA16 SWL 21kN Launching & Re                                     |                                                 |
| Economical Speed (Half Ahead)<br>Slow Speed ( Slow Ahead) | 9.0 Kts @23 mt/day (@57% MCR)<br>6.0 kts @21 mt /day (@52% MCR)                        | NDA16 Davit with 6-pax Norsafe N                                  |                                                 |
| Outport Standby Operations                                | 6.0 mt / day                                                                           | NDA16 Davit with 6-pax Norsafe N                                  | /K I Rigid Work Boat                            |
| Anchor in Port                                            | 1.5mt / day                                                                            | ANTI POLLUTION & SALVAGE CAP                                      |                                                 |
| ANCHOR HANDLING TOWING EQU                                | IPMENT                                                                                 | Dispersant Storage Capacity                                       | 13 m3                                           |
| Bollard Pull Approximately                                | 156 tonnes                                                                             | Dispersant Spray Boom 6Mtr                                        | 2 Set                                           |
| Anchor Handling Towing Winch                              | Double drum waterfall Brattvaag SL300/ BSL300W                                         | Emergency Anti Pollution Kit                                      | 1 set                                           |
| Line Pull Capacity                                        | 300 tonnes @ 1st layer                                                                 | External Oil Recovery System                                      | Optional IMO TIER 1 Capability                  |
| Brake Holding Capacity                                    | 400 tonnes @ 1st layer                                                                 | ACCOMMODATION & FACILITIES                                        |                                                 |
| Towing Drum Capacity Max                                  | Wire diameter 76mm x 1500 m length                                                     |                                                                   | rconditioning System for 36 Persons             |
| Anchor Handling Drum Max Storage Reel w/spare wire        | Wire diameter 76mm x 1500 m length Wire diameter 76mm x 1500 m length                  |                                                                   | erth; 5 x 4 berth c/w Ensuite Bathroom          |
| Towing Pins                                               | 1 x Karmoy Retractable SWL 200 tonnes                                                  | 1 Hospital cw 2 x Single Berth , Sh                               | ·                                               |
| Shark Jaws / Karm Fork                                    | 1 x Karmoy Retractable SWL 350 tonnes                                                  | Galley, Mess Room, Recreation Ro                                  | oom, Gymnasium Room                             |
| Stern roller Manabe Zoki                                  | Dia. 2m x Length 4.5m SWL 350 tonnes                                                   | Dry Provision Store, Cold Room &                                  |                                                 |
| DECK MACHINERY AND MOORING                                | EQUIPMENT                                                                              | 1 x Laundry Room ; 1 x PPE Chang                                  | je Out locker Room                              |
| Recovery / Tugger Winch                                   | 2 x SWL 20 te RECW3-20/610 Dia 26mm x 200m                                             | ENVIRONMENTAL IMO MARPOL O                                        | COMPLIANCE                                      |
| Capstan                                                   | 2 x SWL 10 te HCAS-10/450 Electro Capstan                                              | Taiko Kikai SBT40 SCT-200P Sew                                    |                                                 |
| Deck Crane                                                | 1 x SWL 2t @14m Hyd Telescopic TTS GPT 80-2-14                                         | 15-ppm Taiko Kikai USH-05 Oily V                                  | Vater Separator of 0.5m3/hr                     |
| Anchor Windlass                                           | 1 x SWL 10te F3236-W210 double                                                         | Water Maker Sasakura KE-15 15                                     | -                                               |
|                                                           | gypsy windlass with 2 warping drum                                                     | Alfa Laval SA821 fuel Oil Purifier                                |                                                 |
| Anchor Chain                                              | 2 x dia 38 mm x 880 m U3 studlink anchor chain                                         | Anti Air Pollution Engines Exhaust                                | •                                               |
| Anchor                                                    | 2 x AC14 HHP 1710Kg Anchor                                                             | Salvage Wreck Recovery & Oil Spil                                 | i containment Capability                        |