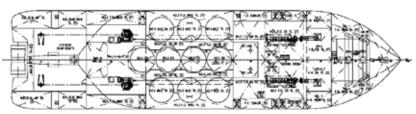

| 3 | Bridgewater 130 | AHTS-DP2 | 2708 / 812 | 10800 | 130     | 70 | 2180 | 500 | 1 | 2009 | SGP |
|---|-----------------|----------|------------|-------|---------|----|------|-----|---|------|-----|
| 4 | Bridgewater 131 | AHTS-DP2 | 2708 / 812 | 10800 | 130     | 70 | 2180 | 500 | 1 | 2009 | MY  |
| 5 | Bridgewater 132 | AHTS-DP2 | 2708 / 812 | 10800 | 130     | 70 | 2180 | 500 | 1 | 2010 | MY  |
| 6 | Bridgewater 108 | AHTS-DP2 | 2759 / 827 | 8320  | 110     | 75 | 2500 | 500 | 1 | 2012 | МІ  |
| 7 | Mazu 60         | AHTS-DP1 | 1678 / 503 | 5150  | 65      | 60 | 1356 | 360 | 1 | 2011 | MY  |
| 8 | Bridgewater 63  | AHTS     | 1678 / 503 | 5150  | 65      | 60 | 1360 | 360 | 1 | 2010 | MY  |
| 9 | Bridgewater 68  | AHTS     | 1678 / 503 | 5150  | 60 - 70 | 60 | 1360 | 360 | 1 | 2007 | MY  |