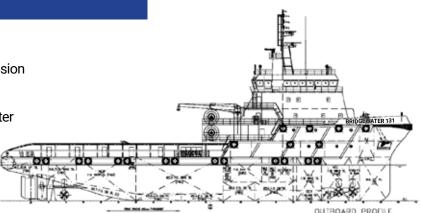

| 3 | Bridgewater 130 | AHTS-DP2 | 2708 / 812 | 10800 | 130     | 70 | 2180 | 500 | 1 | 2009 | SGP |
|---|-----------------|----------|------------|-------|---------|----|------|-----|---|------|-----|
| 4 | Bridgewater 131 | AHTS-DP2 | 2708 / 812 | 10800 | 130     | 70 | 2180 | 500 | 1 | 2009 | MY  |
| 5 | Bridgewater 132 | AHTS-DP2 | 2708 / 812 | 10800 | 130     | 70 | 2180 | 500 | 1 | 2010 | MY  |
| 6 | Bridgewater 108 | AHTS-DP2 | 2759 / 827 | 8320  | 110     | 75 | 2500 | 500 | 1 | 2012 | МІ  |
| 7 | Mazu 60         | AHTS-DP1 | 1678 / 503 | 5150  | 65      | 60 | 1356 | 360 | 1 | 2011 | MY  |
| 8 | Bridgewater 63  | AHTS     | 1678 / 503 | 5150  | 65      | 60 | 1360 | 360 | 1 | 2010 | MY  |
| 9 | Bridgewater 68  | AHTS     | 1678 / 503 | 5150  | 60 - 70 | 60 | 1360 | 360 | 1 | 2007 | MY  |